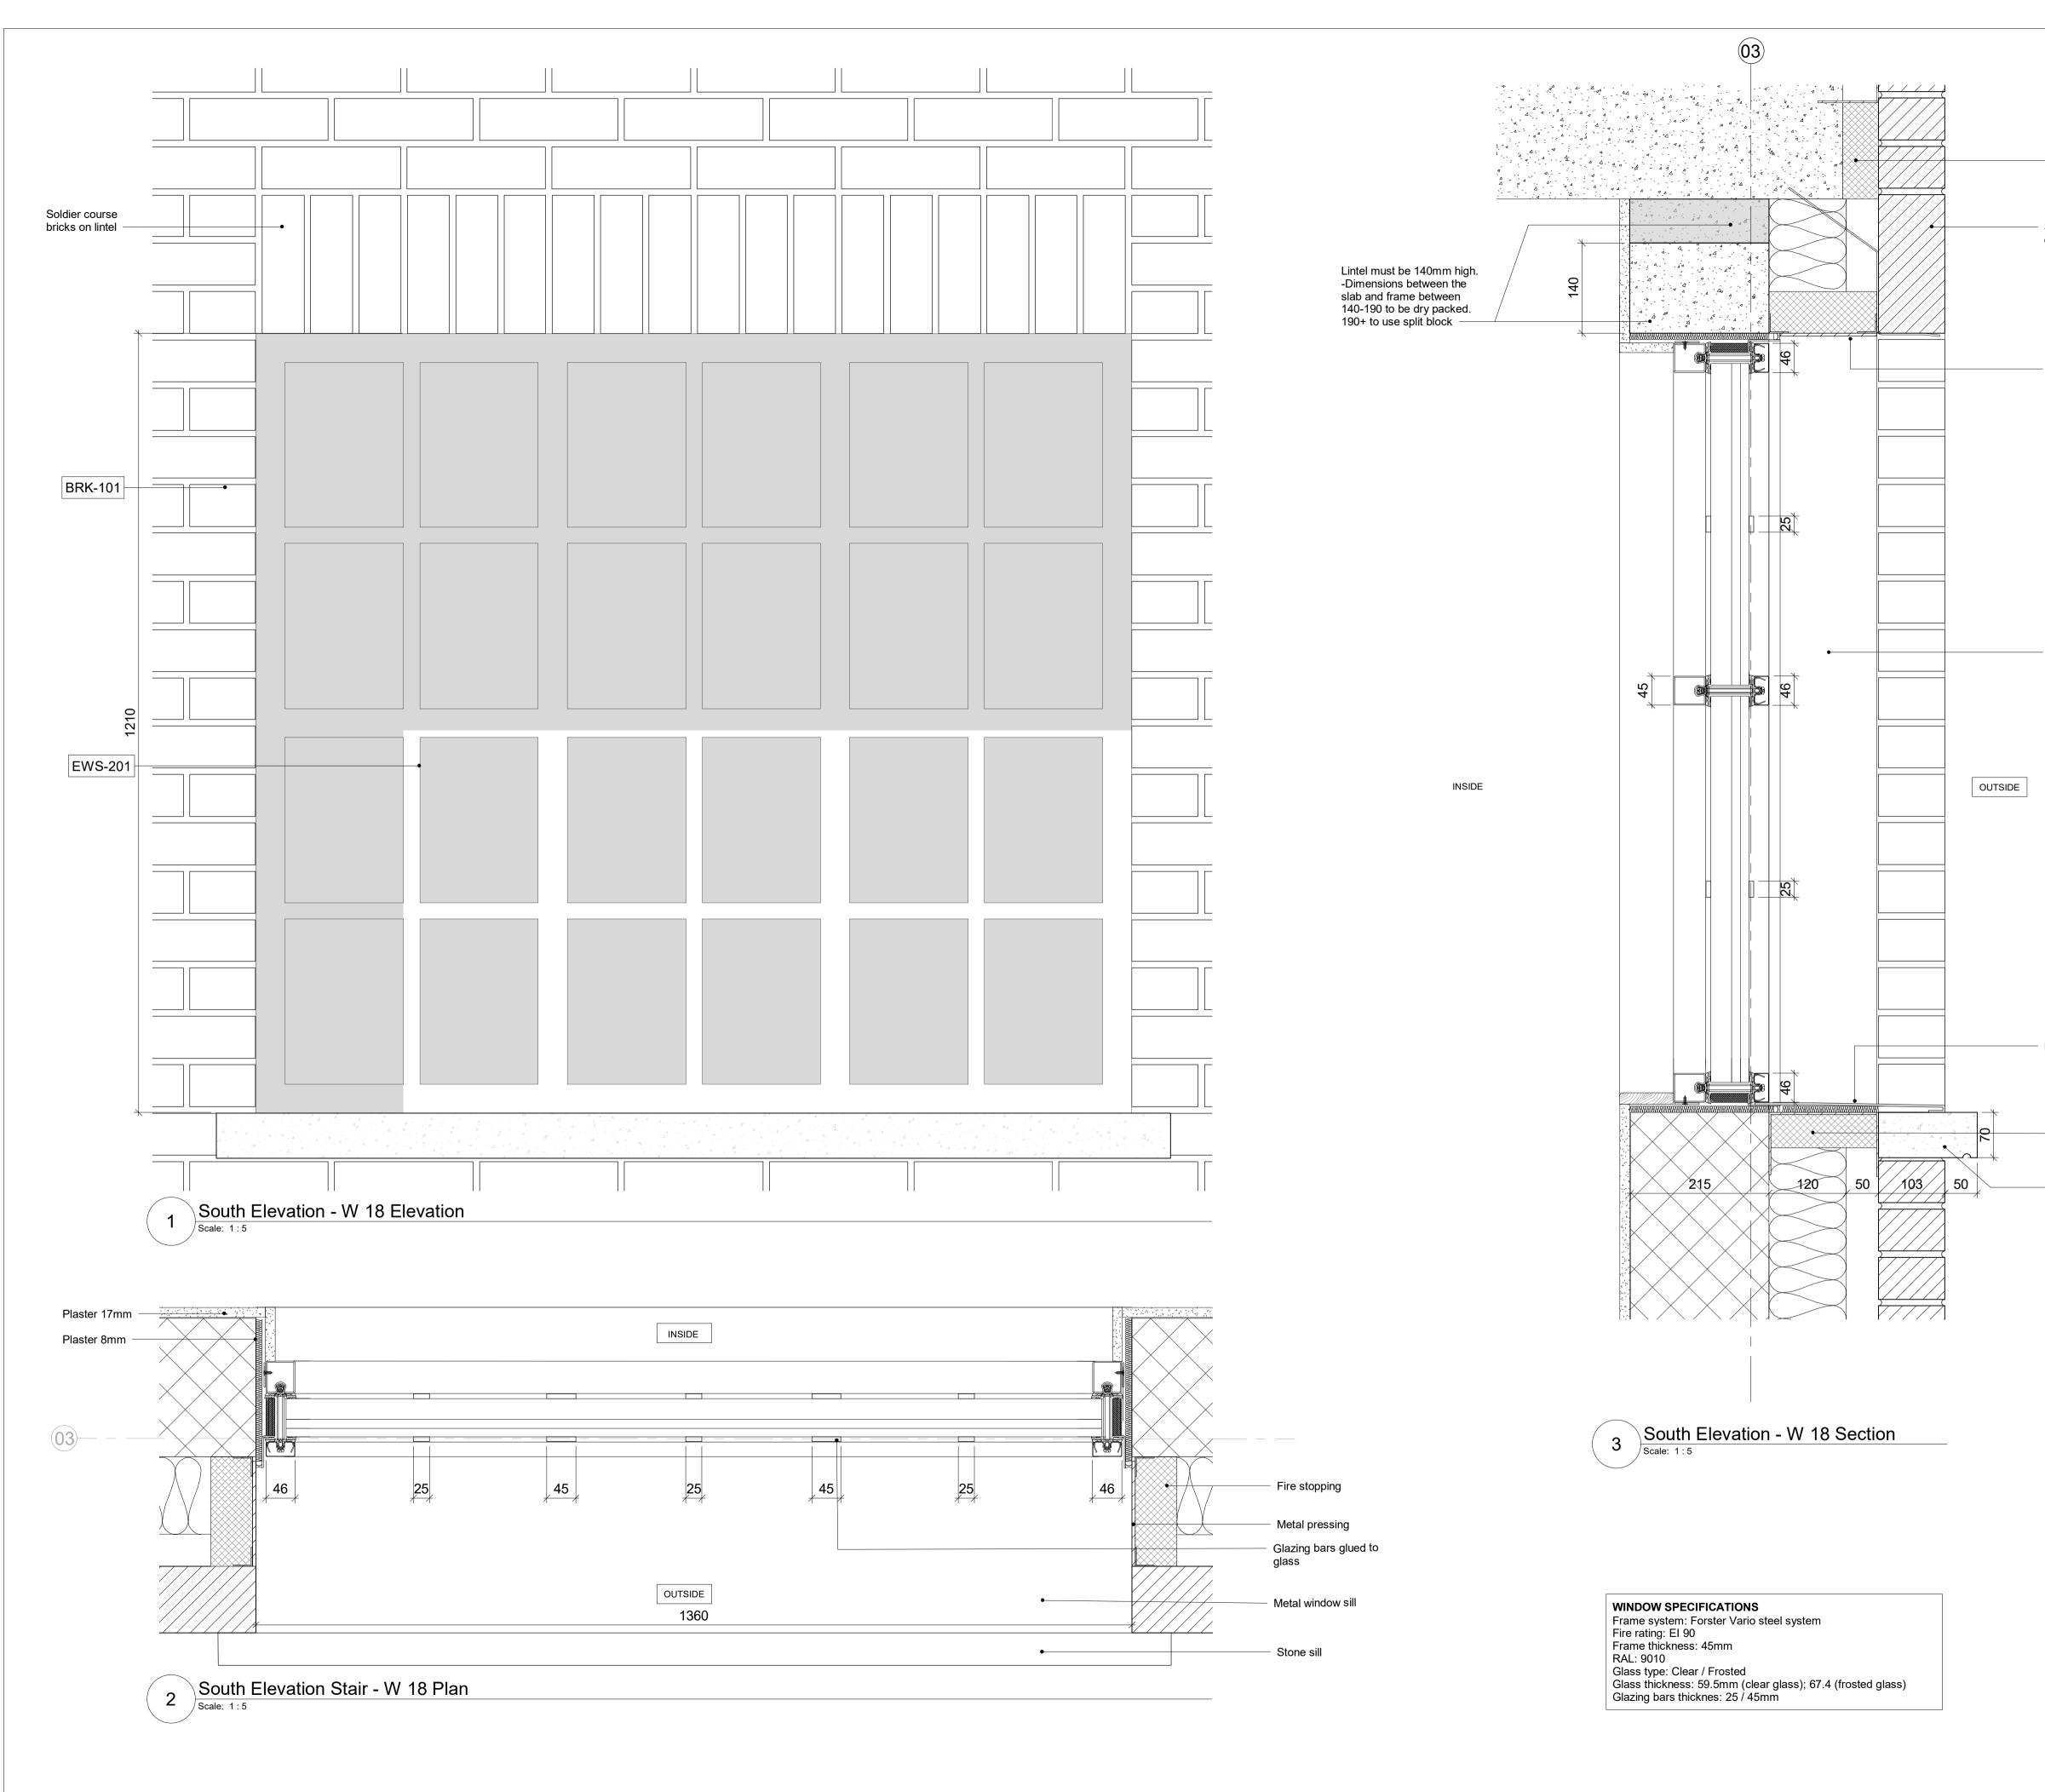

|                                 |                                                                          | awing. Check all dimensions on site<br>pyright and may not be reproduced |                                  |                  |  |
|---------------------------------|--------------------------------------------------------------------------|--------------------------------------------------------------------------|----------------------------------|------------------|--|
|                                 | Notes<br>Not all revision notes app                                      | pear on all sheets. Refer to tagged c                                    | louds.                           |                  |  |
|                                 |                                                                          |                                                                          |                                  |                  |  |
| Fire                            |                                                                          |                                                                          |                                  |                  |  |
| Stopping                        |                                                                          |                                                                          |                                  |                  |  |
| Soldier course bricks           |                                                                          |                                                                          |                                  |                  |  |
| on window lintel                | Кеу                                                                      |                                                                          |                                  |                  |  |
|                                 |                                                                          | ed facade to be cleaned a                                                | nd made goc                      | bd               |  |
|                                 | BRK-101 Red b<br>BRK-102 Buff b                                          | rick matching retained fac                                               | ade                              |                  |  |
|                                 | BRK-102 Barry                                                            |                                                                          |                                  |                  |  |
| Metal plate fixed to<br>lintels |                                                                          | nium cladding and frame                                                  |                                  |                  |  |
|                                 |                                                                          | l glazing and framing<br>painted glass and framing                       |                                  |                  |  |
|                                 |                                                                          | ential glazing and alumini                                               |                                  |                  |  |
|                                 |                                                                          | lential glazing and U-PVC<br>lential glazing and steel fra               |                                  |                  |  |
|                                 | EWS-202 Resid                                                            | lential glazing and steel fra                                            | aming FR120                      | )                |  |
|                                 | EWS-701 Metal<br>EWS-801 Grani                                           |                                                                          |                                  |                  |  |
|                                 | DRS-301 Residential metal door with double glazed panel                  |                                                                          |                                  |                  |  |
|                                 | DRS-215 Waste store door<br>DRS-303 Metal frame glazed retail door       |                                                                          |                                  |                  |  |
|                                 | DRS-202 External FR90 metal hinged door                                  |                                                                          |                                  |                  |  |
| Metal pressing                  | DRS-205 External metal hinged door<br>DRS-215 External metal hinged door |                                                                          |                                  |                  |  |
| of the window frame             |                                                                          | DRS-802 External riser door                                              |                                  |                  |  |
|                                 | DRS-803 Extern                                                           |                                                                          | andrail                          |                  |  |
|                                 | AM-101 Alumini                                                           | al metal balustrade and ha<br>um PPC coping                              | anardli                          |                  |  |
|                                 |                                                                          | st concrete matching exist                                               | ing                              |                  |  |
|                                 |                                                                          | ed facade internal lining<br>rick wall internal lining                   |                                  |                  |  |
|                                 | IWS-331 Colum                                                            |                                                                          |                                  |                  |  |
|                                 |                                                                          | Non-combustible window b<br>outlet/inlet aluminium PPC                   |                                  |                  |  |
|                                 |                                                                          | infill panel FR90                                                        |                                  |                  |  |
|                                 | GL-102 - Glass<br>GL-103 - Glass                                         | infill panel<br>infill panel FR120                                       |                                  |                  |  |
|                                 | SFS-101 - Light steel framing system                                     |                                                                          |                                  |                  |  |
|                                 | BRK-105 - Red<br>BRK-106 - Buff                                          |                                                                          |                                  |                  |  |
|                                 | BRK-107 - Dark                                                           | grey air brick                                                           |                                  |                  |  |
| Metal window sill               |                                                                          |                                                                          |                                  |                  |  |
|                                 | C04 Updated for p<br>C03 Construction I                                  | lanning conditional approva<br>ssue for Skanska                          | al 05/07/2021<br>09/06/2021      |                  |  |
|                                 | C02 Construction I<br>C01 For Construct<br>Rev R                         |                                                                          | 14/05/2021<br>12/01/2021<br>Date |                  |  |
| Fire<br>Stopping                | Consultants                                                              |                                                                          | Date                             |                  |  |
|                                 | Structural Enginee<br>MEP Engineer:                                      | er: Davies Maguire<br>GDM Partnership                                    |                                  |                  |  |
| CON-101                         | Project Manager:                                                         | CBRE                                                                     |                                  |                  |  |
|                                 |                                                                          |                                                                          |                                  |                  |  |
|                                 |                                                                          |                                                                          |                                  |                  |  |
|                                 |                                                                          |                                                                          |                                  |                  |  |
|                                 |                                                                          |                                                                          |                                  |                  |  |
|                                 |                                                                          |                                                                          |                                  |                  |  |
|                                 |                                                                          |                                                                          |                                  |                  |  |
|                                 | drawn window                                                             |                                                                          |                                  |                  |  |
|                                 |                                                                          |                                                                          | _                                |                  |  |
|                                 |                                                                          |                                                                          |                                  |                  |  |
|                                 |                                                                          | A                                                                        |                                  |                  |  |
|                                 |                                                                          |                                                                          |                                  |                  |  |
|                                 | 235 St John Stree                                                        | 235 St John Street London EC1V 4NG www.apt.london                        |                                  |                  |  |
|                                 | Client                                                                   |                                                                          |                                  |                  |  |
|                                 | Project                                                                  | Royal London Asset Management Project                                    |                                  |                  |  |
|                                 | Castlewood                                                               | d & Medius Hous                                                          | e                                |                  |  |
|                                 | Drawing Title<br>External Env<br>Window Det<br>Detail                    | velope<br>ail - New Facade                                               |                                  |                  |  |
|                                 | Scale<br>1:5@A1                                                          |                                                                          | Drawn By                         | Issued By<br>Apt |  |
|                                 |                                                                          | Constructio                                                              | -                                | p- •             |  |
|                                 | Project No. <b>18013</b>                                                 | Drawing No. <b>A_21_967</b>                                              |                                  | Revision C04     |  |
|                                 |                                                                          |                                                                          |                                  |                  |  |