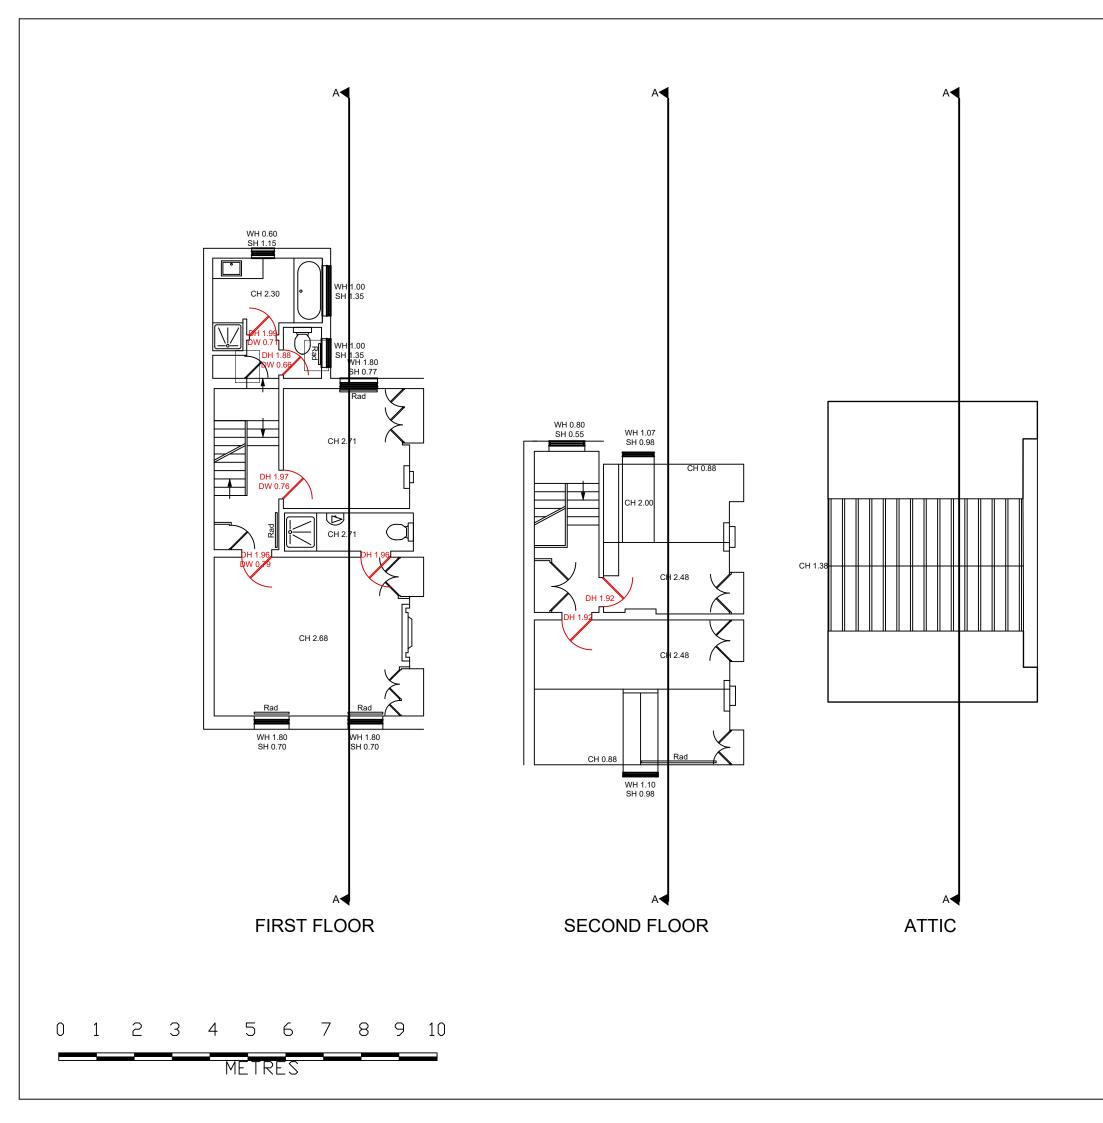

| GENERAL NOTE<br>This drawing is to be read in conjunction with all other relevant drawings,<br>schedules and specifications issued by Maze & Dean.<br>All interior dimensions including ceiling heights are taken to and from<br>finished surfaces unless otherwise stated. All levels and dimensions<br>must be checked on site.<br>Any discrepancies with the information depicted in this drawing must be<br>reported in writing to Maze & Dean. Responsibility can not be accepted<br>for alterations made to this drawing without prior permission from Maze<br>& Dean. This drawing must not be photocopied, scaled or reproduced<br>otherwise scale accuracy can not be guaranteed.<br>This drawing should not be used in any circumstances for any structural<br>calculation or building constrution / demolition wo