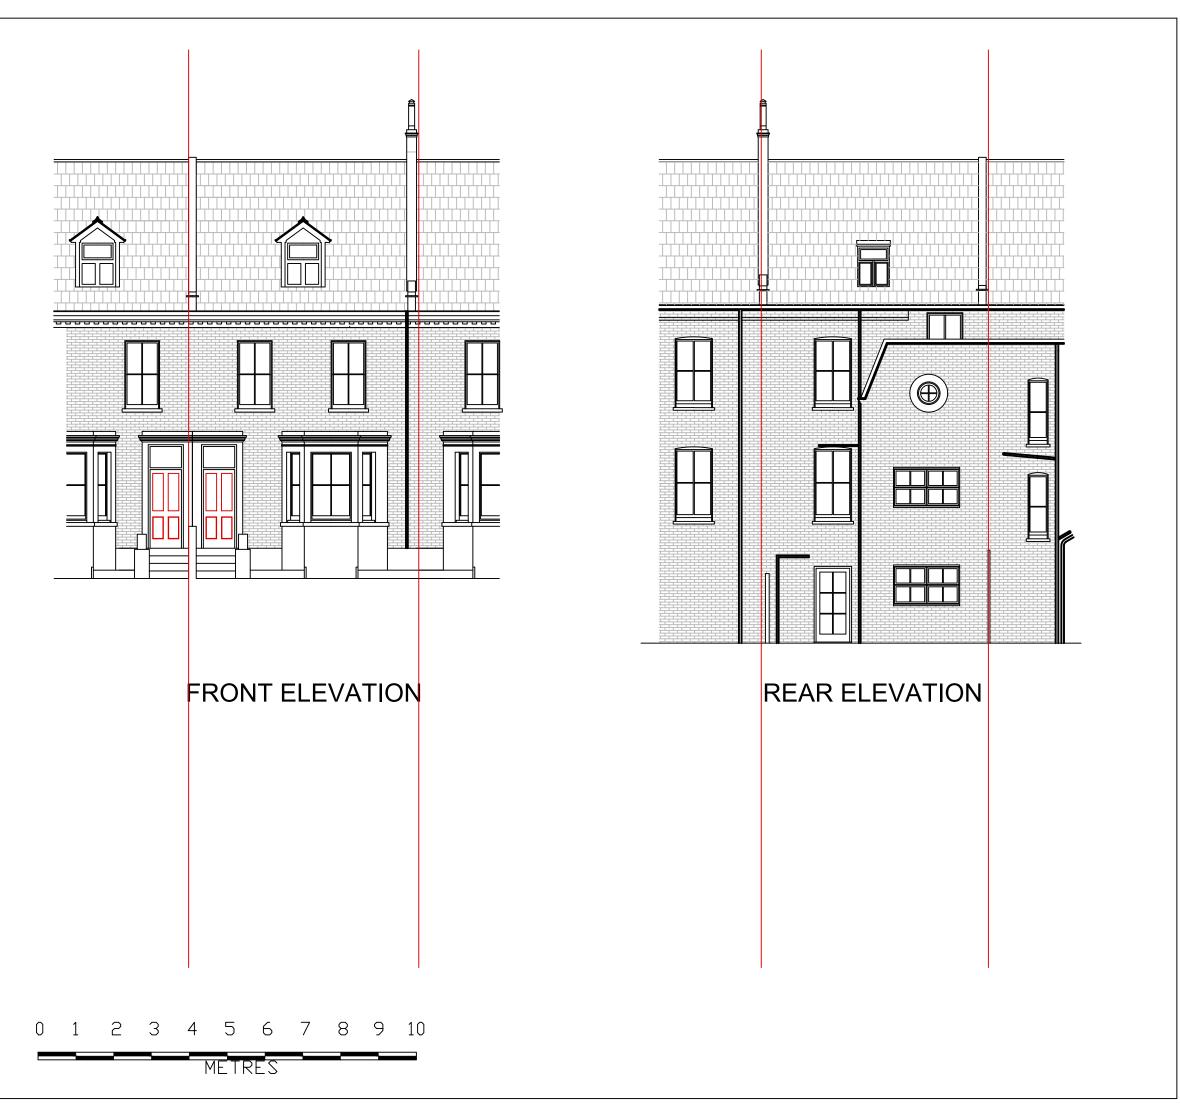

= Extent of demised premises

65 PLATT'S LANE

NW3 7NL

TITLE

**EXISTING ELEVATIONS** 

FRONT AND REAR

**Drawing No. 418-03** 

SCALE ON A3

DATE

1:100

23/06/2021

Maze & Dean architects 46 Brookland Rise London NW11 6DS

07768 823 808