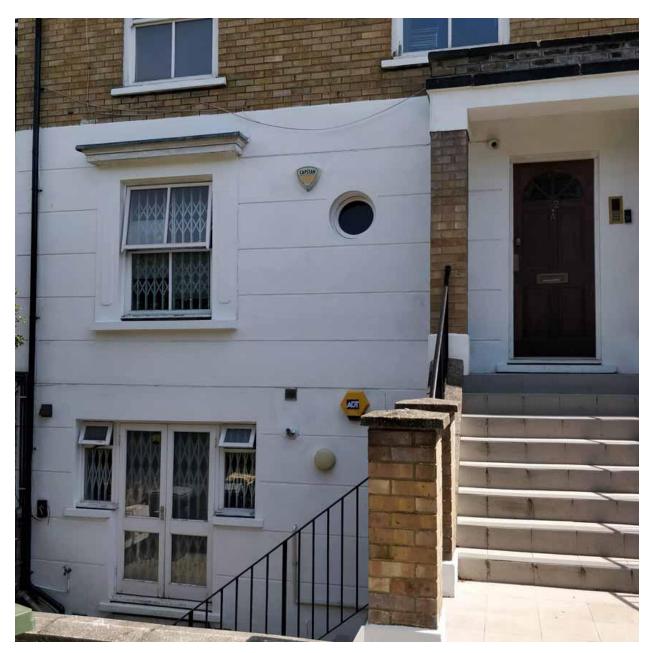

## Precedents of existing front elevation french doors in Lower Ground Floors in Parkhill Road, NW3

There are 3 properties along Parkhill Road that already have french Windows in the front bay, and a fourth with planning approved but yet to be built. All designs in keeping with style and scale of existing facades

1. No. 4 Parkhill Road

2. No. 17 Parkhill Road

3. No. 32 Parkhill Road

4. Planning Application - 2019/2861/P for No. 5 Parkhill Road. Approved 22nd July 2019 but works have not yet begun.