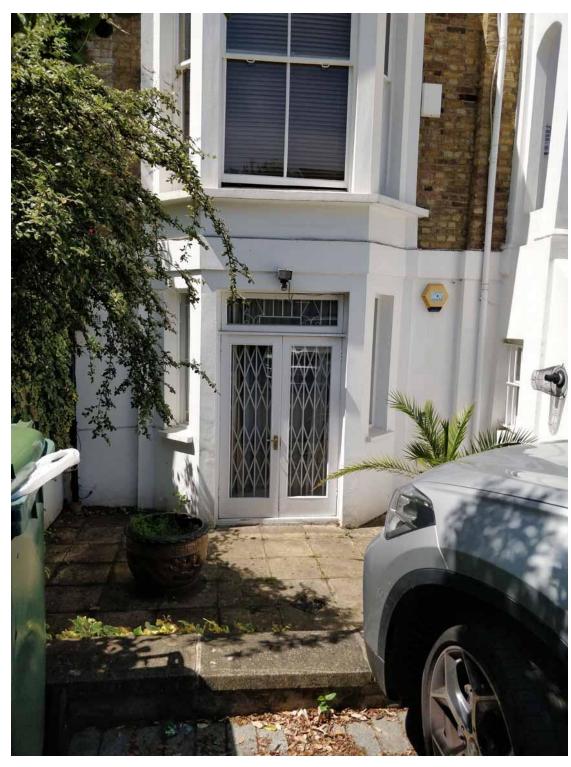

## Precedents of existing front elevation french doors in Lower Ground Floors in Parkhill Road, NW3

There are 3 properties along Parkhill Road that already have french Windows in the front bay, and a fourth with planning approved but yet to be built. All designs in keeping with style and scale of existing facades

1. No. 4 Parkhill Road

2. No. 17 Parkhill Road

3. No. 32 Parkhill Road

4. Planning Application - 2019/2861/P for No. 5 Parkhill Road. Approved 22nd July 2019 but works have not yet begun.