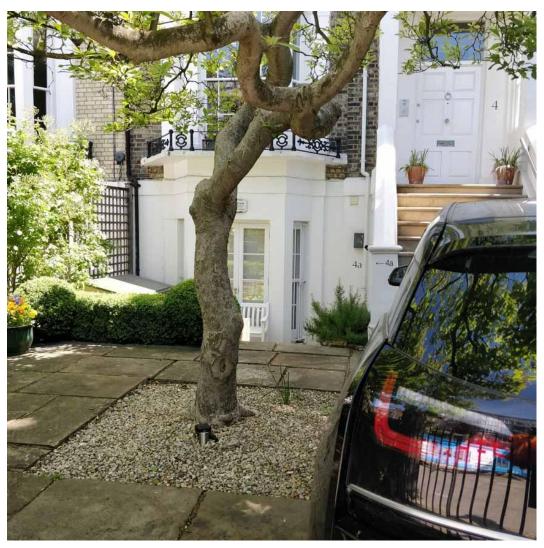

## Precedents of existing front elevation french doors in Lower Ground Floors in Parkhill Road, NW3

There are 3 properties along Parkhill Road that already have french Windows in the front bay, and a fourth with planning approved but yet to be built. All designs in keeping with style and scale of existing facades

1. No. 4 Parkhill Road

2. No. 17 Parkhill Road

3. No. 32 Parkhill Road

4. Planning Application - 2019/2861/P for No. 5 Parkhill Road. Approved 22nd July 2019 but works have not yet begun.