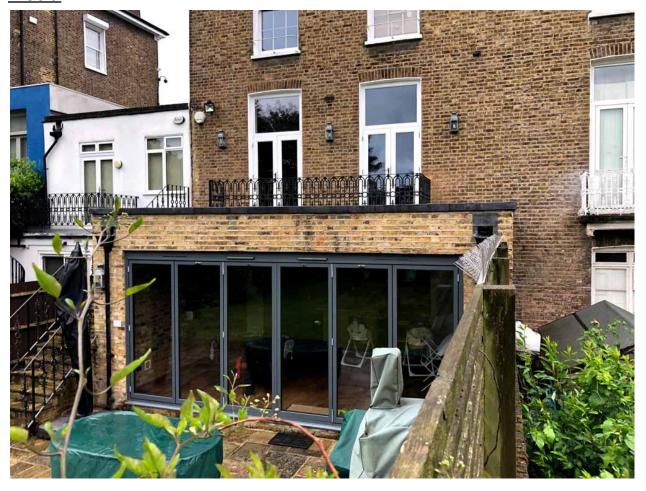

## <u>Precedent for Modern Glazing at Rear Elevations on Parkhill</u> <u>Road</u>

**Existing rear of No 40 Parkhill Road**