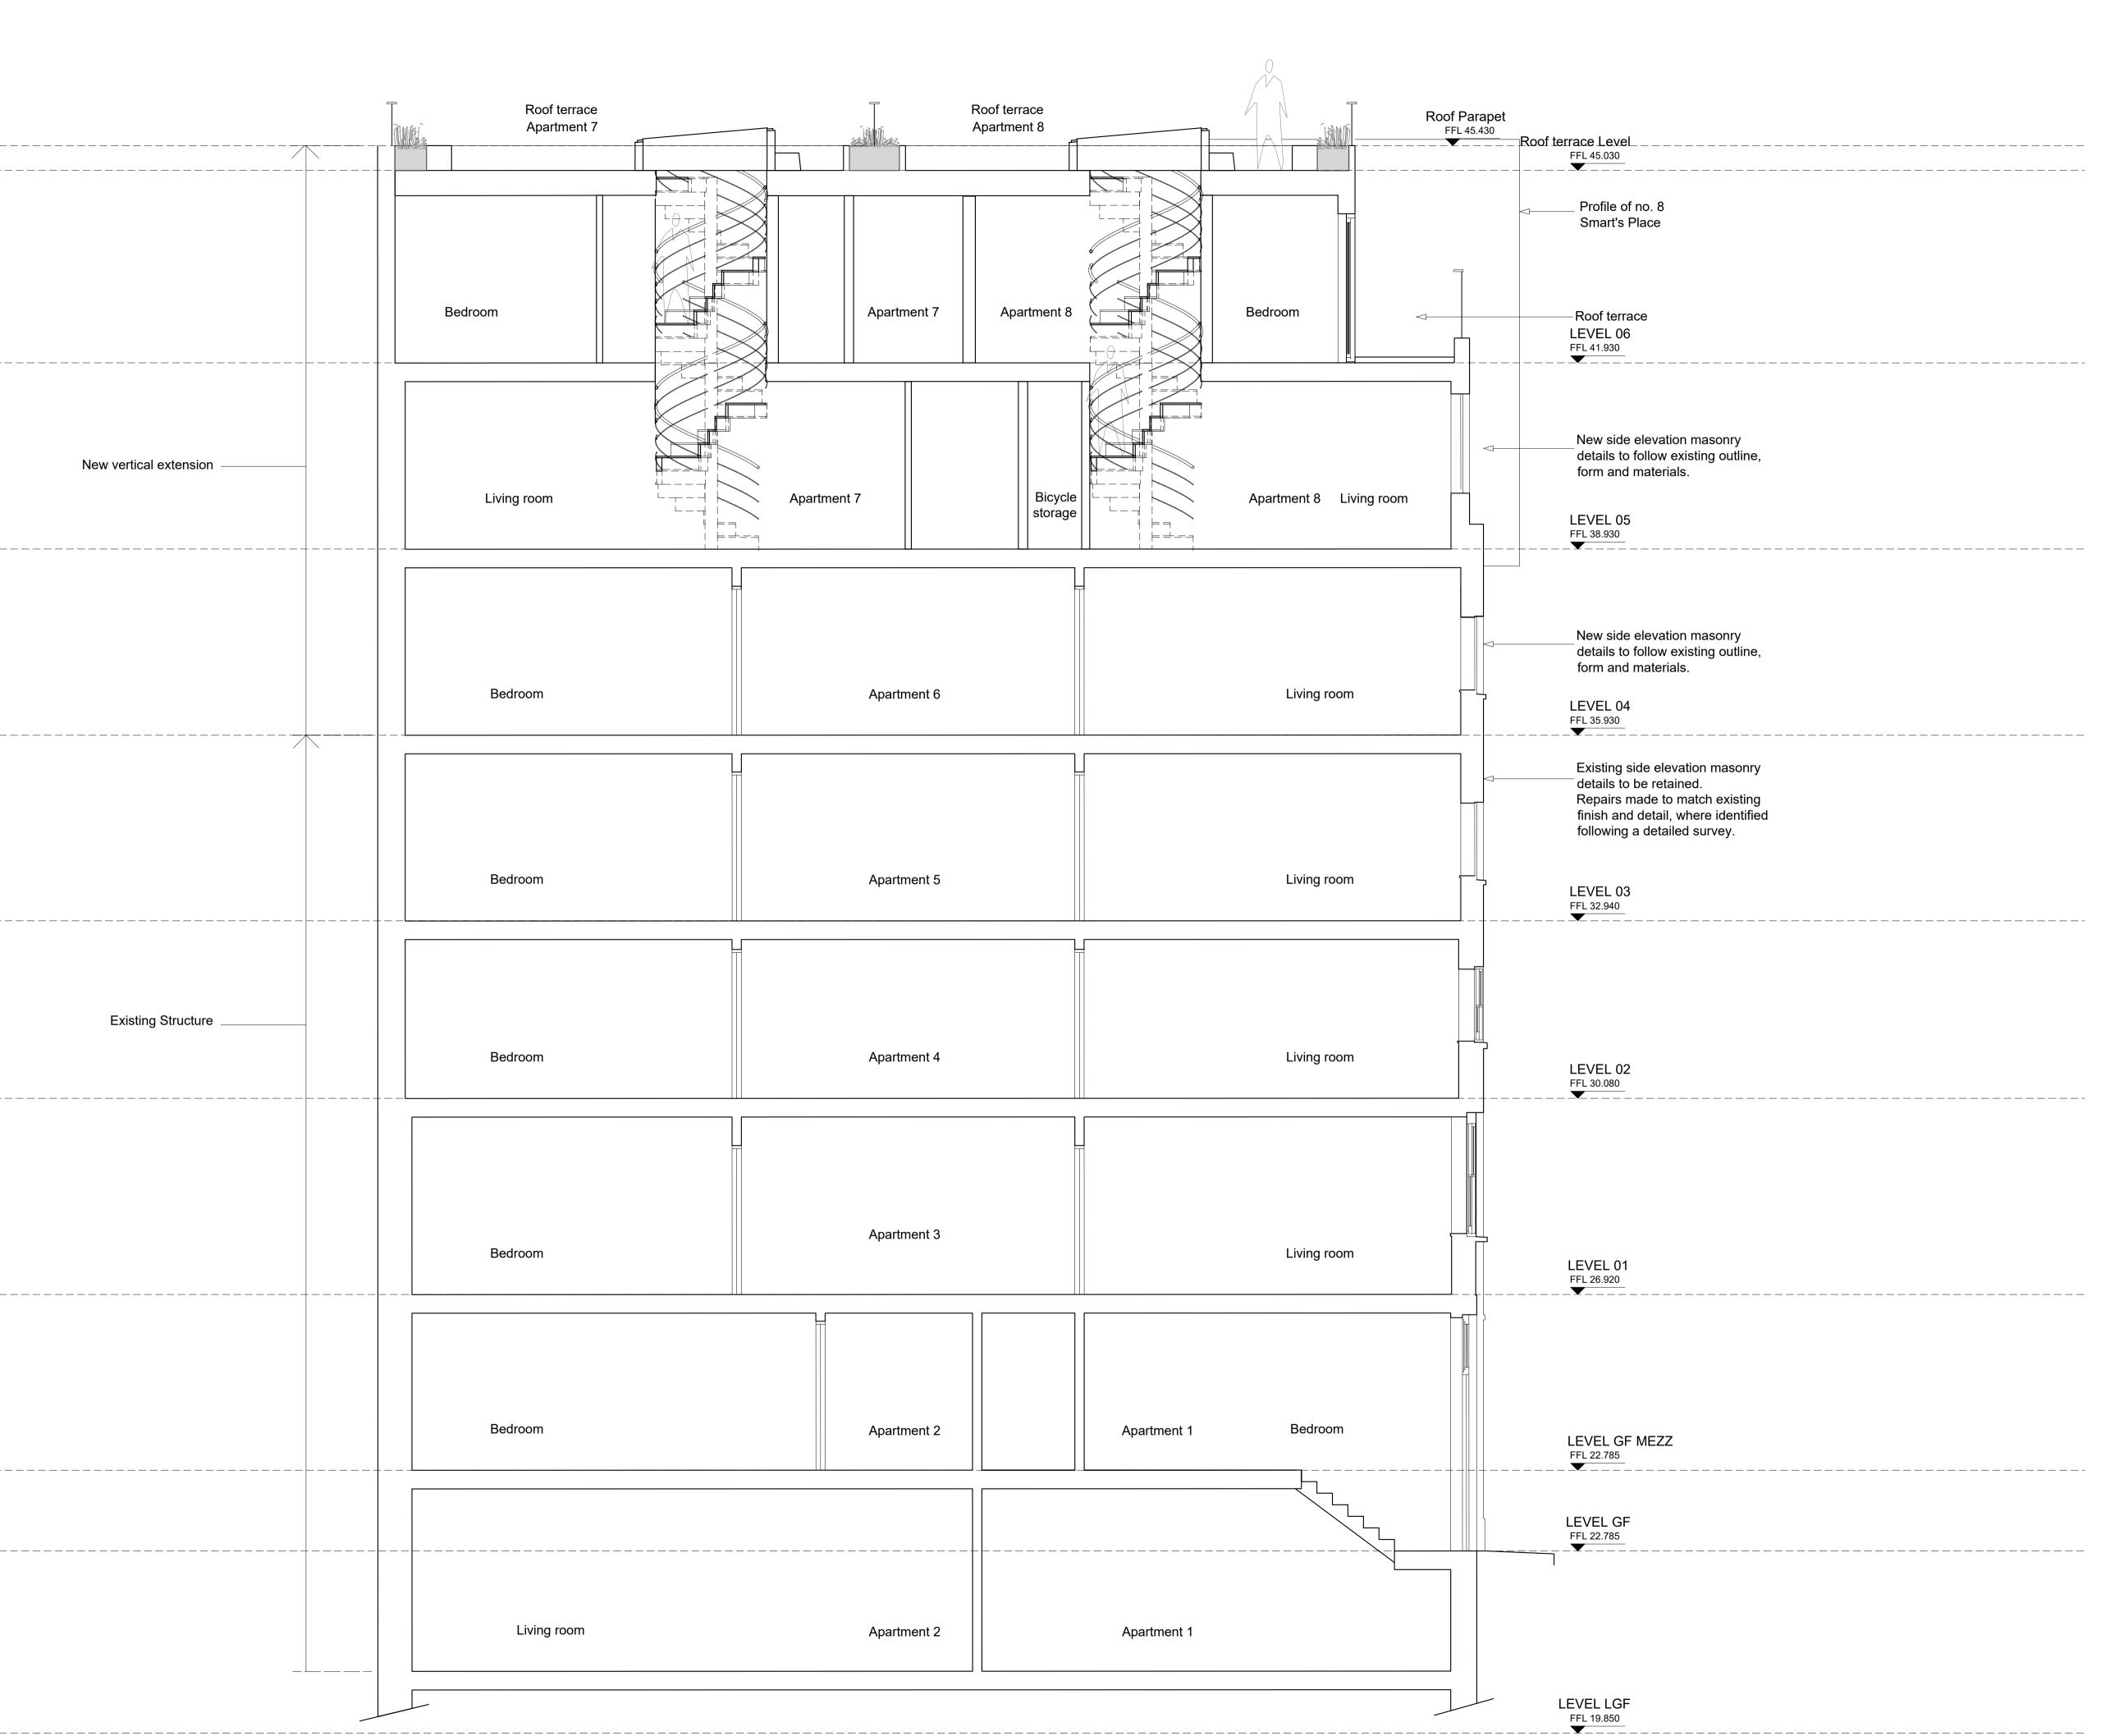

## 18 Stukeley St.

Title

## Section A-A - Proposed

|   | Drawing No.       |                                                          | Rev. <b>P2</b> |           |  |
|---|-------------------|----------------------------------------------------------|----------------|-----------|--|
|   | 18STU-1150        |                                                          |                |           |  |
| • | Project No.       | Scale                                                    | 1:50 @ A1      | 1:100 @ A |  |
|   | 400               | Drawn                                                    | Checked        | Date      |  |
|   | 123               | M.H                                                      | M.H            | 22.02.202 |  |
|   | Do not scale from | Do not scale from this drawing. All dimensions should be |                |           |  |