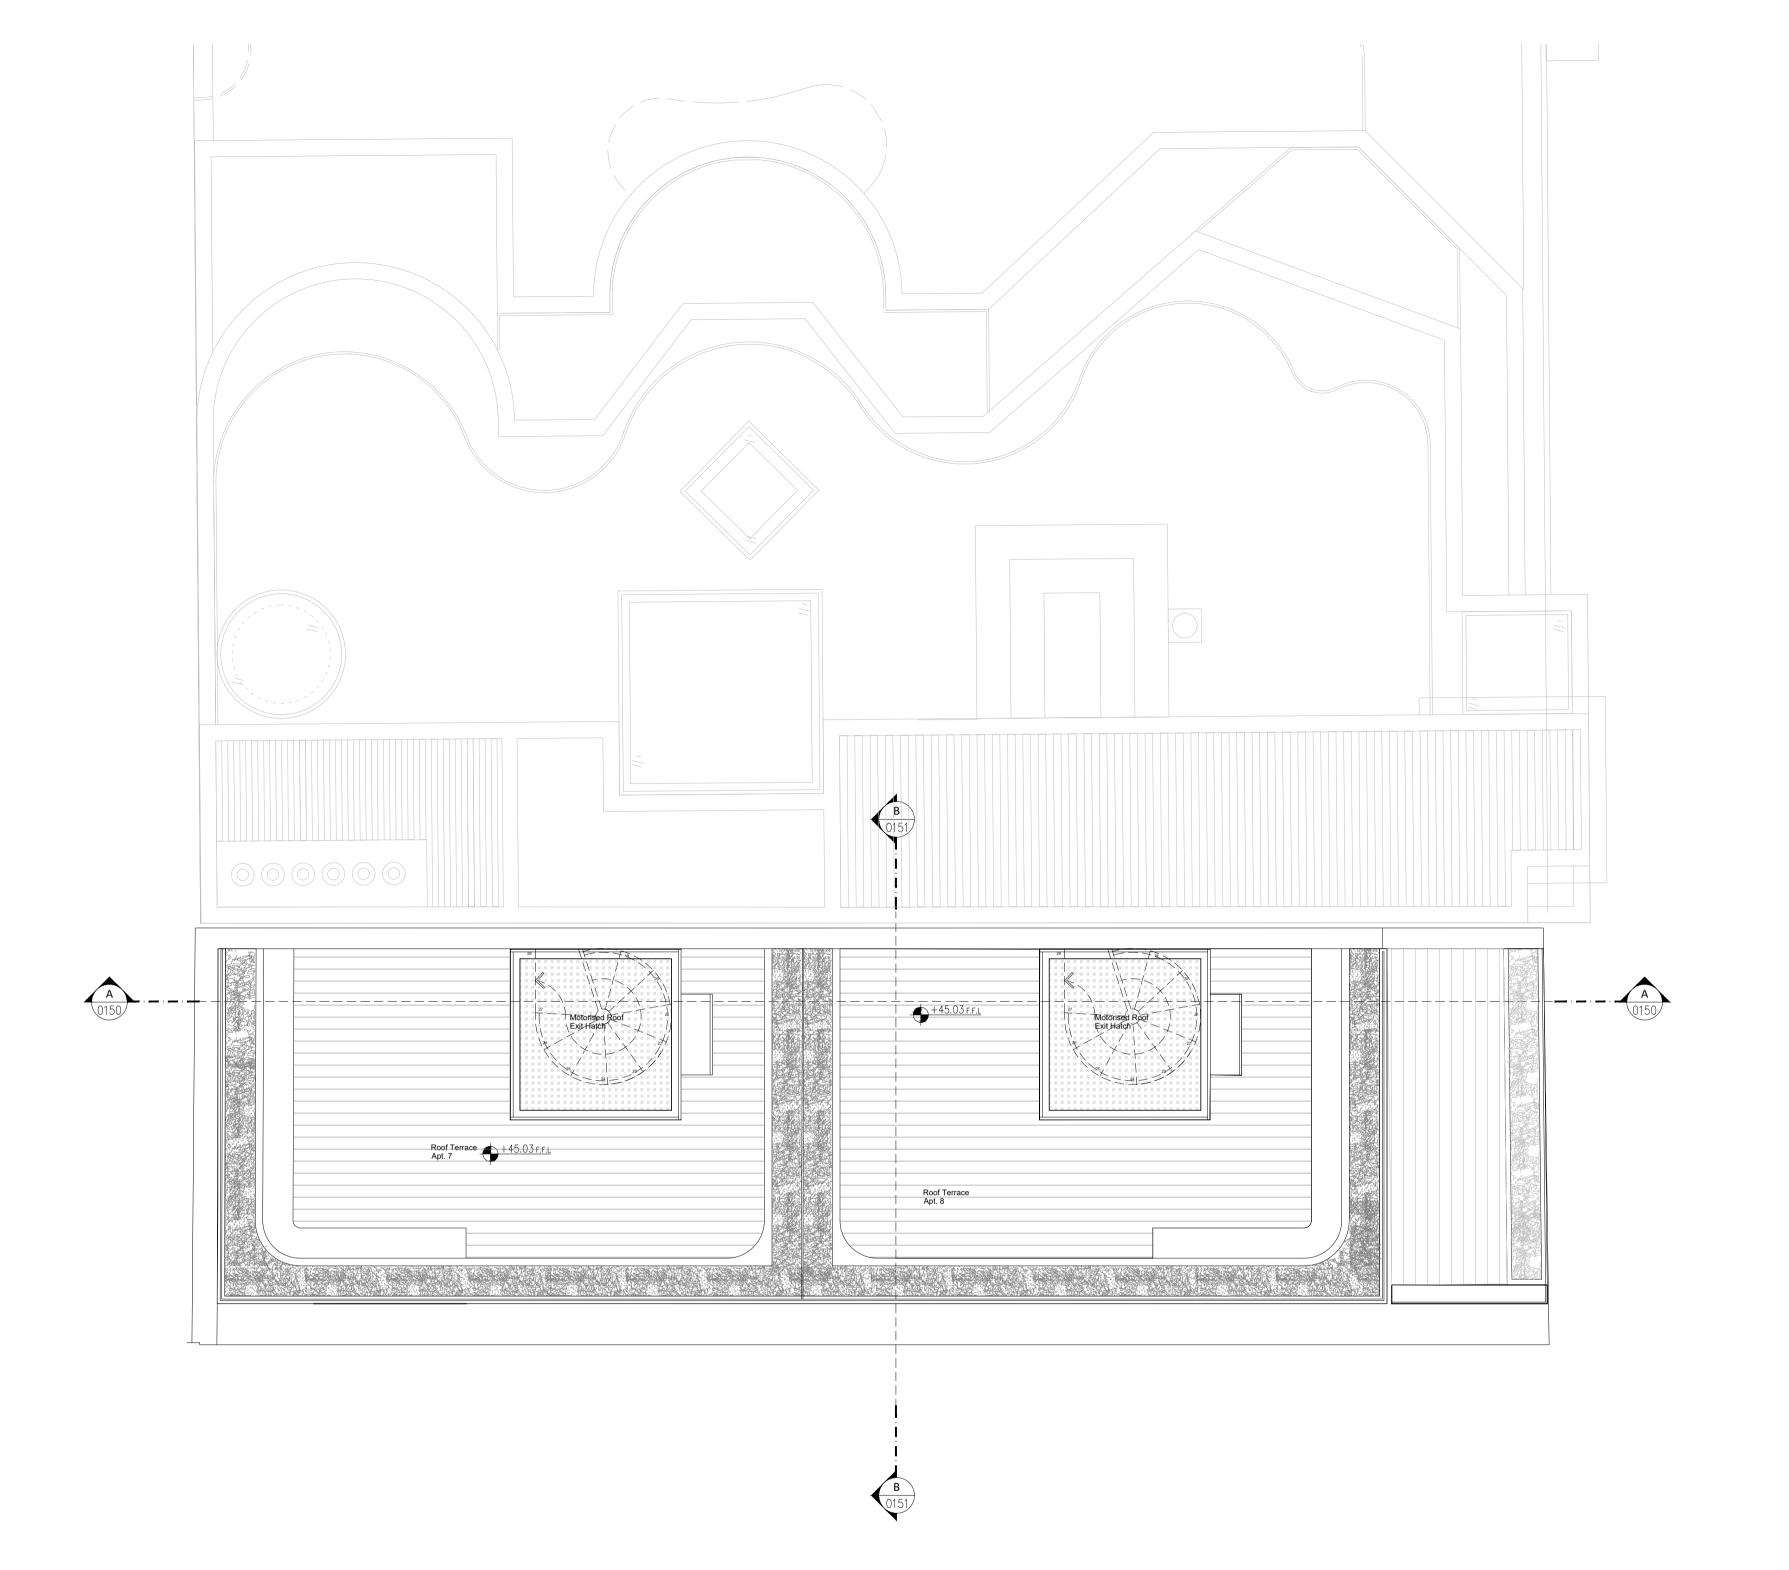

## 18 Stukeley St.

## 7th Floor Proposed

| Drawing No. 18STU-1108 |       |           | Rev.       |
|------------------------|-------|-----------|------------|
|                        |       |           | P <b>2</b> |
| Project No.            | Scale | 1:50 @ A1 | 1:100 @ /  |
| 123                    | Drawn | Checked   | Date       |
|                        | M.H   | M.H       | 22.02.202  |
|                        |       |           |            |