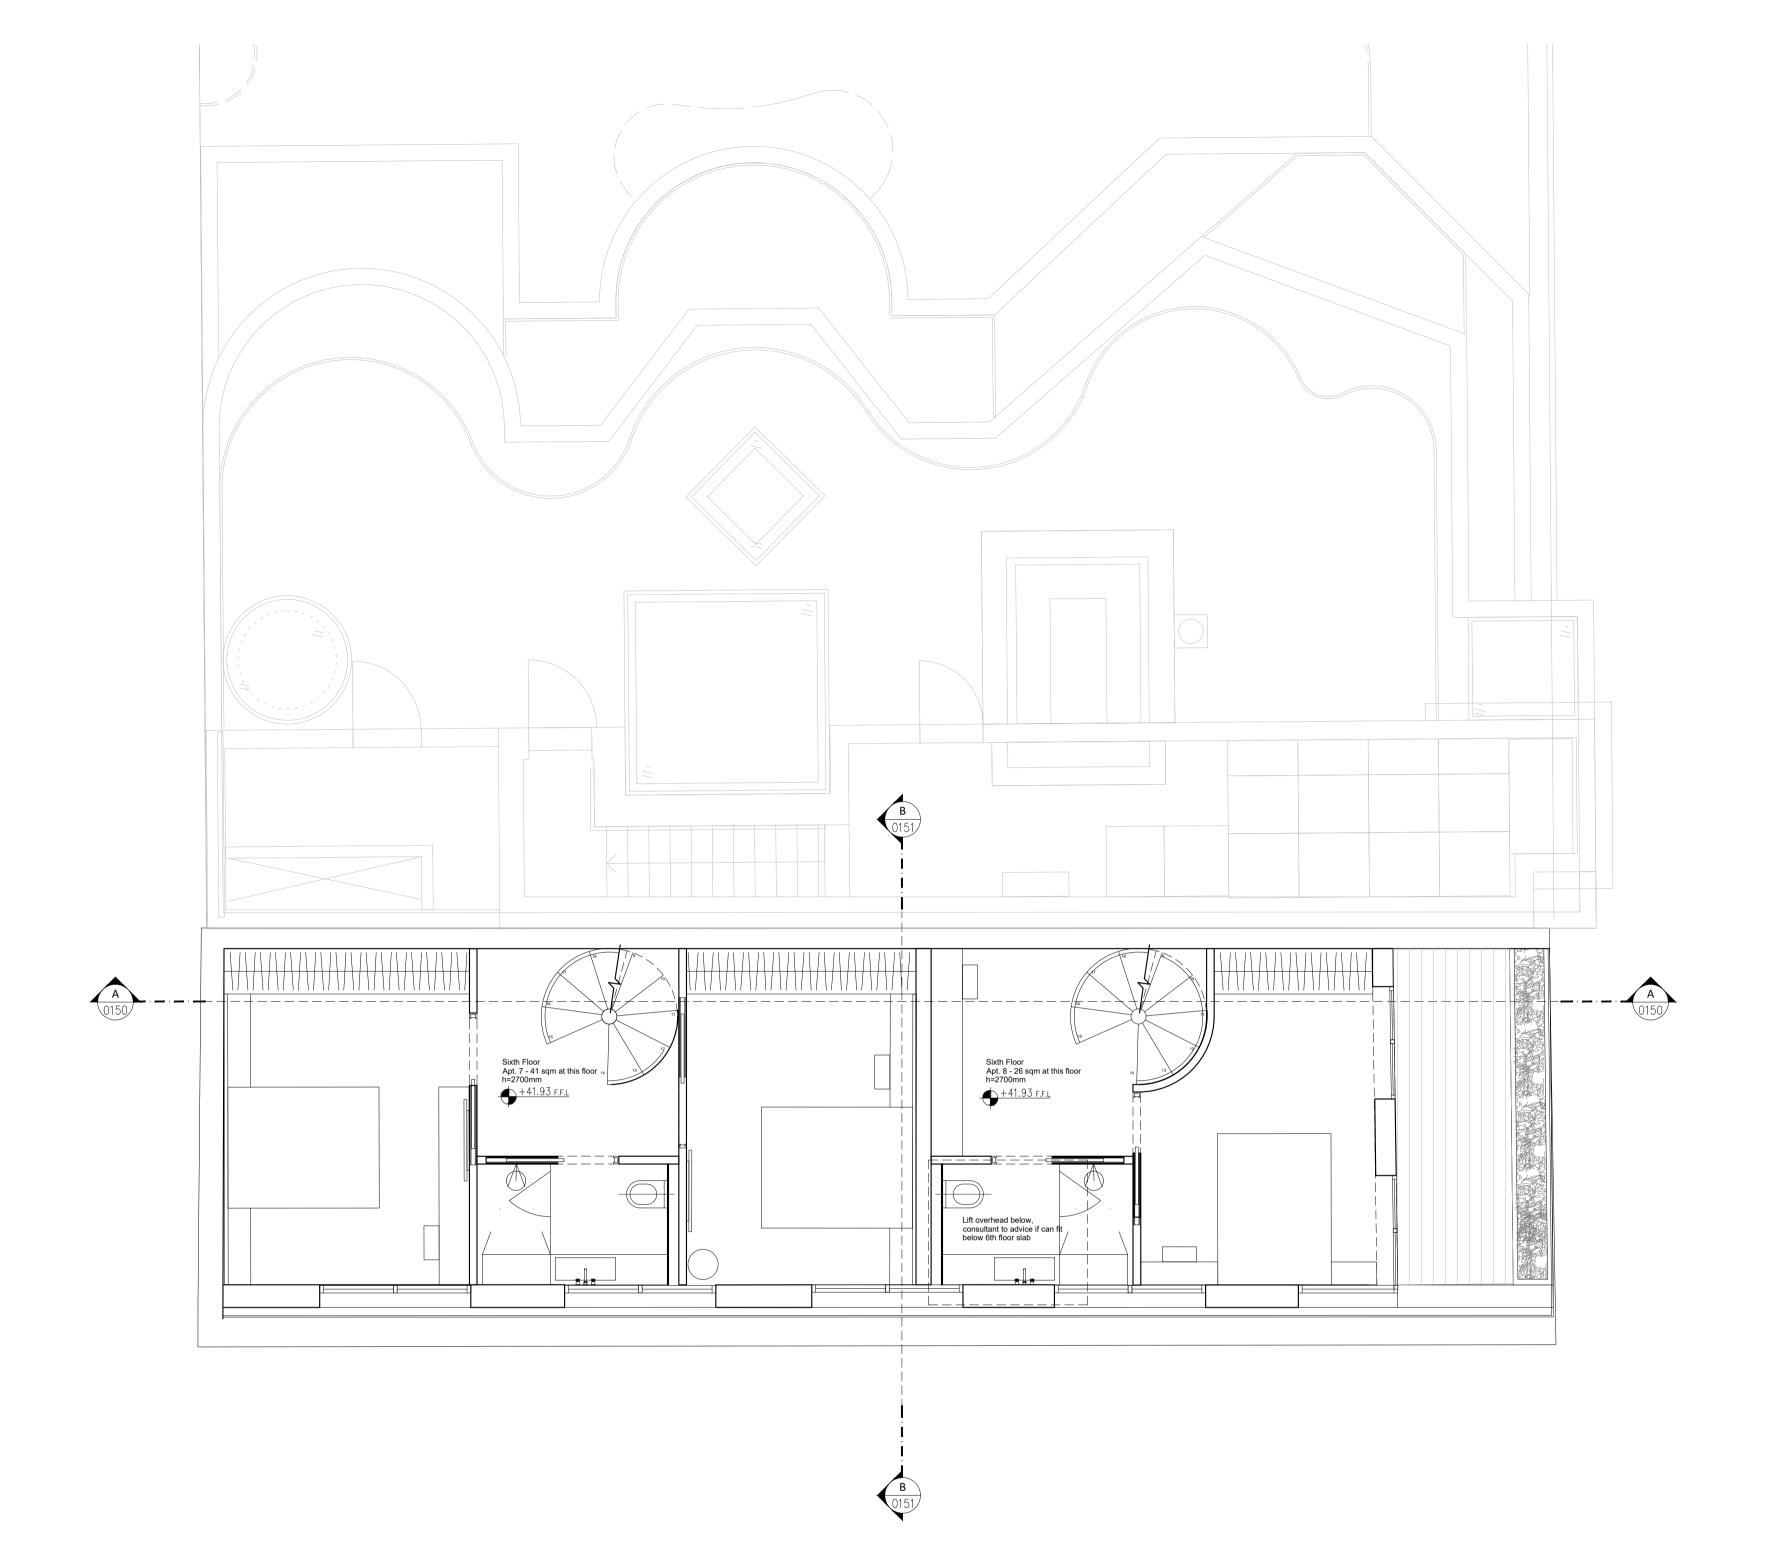

## **6th Floor Proposed**

| Drawing No.  18STU-1107 |                     |                | Rev.                   |
|-------------------------|---------------------|----------------|------------------------|
|                         |                     |                | P <b>2</b>             |
| Project No.             | Scale               | 1:50 @ A1      | 1:100 @ A3             |
| 123                     | <b>Drawn</b><br>M.H | Checked<br>M.H | <b>Date</b> 22.02.2021 |