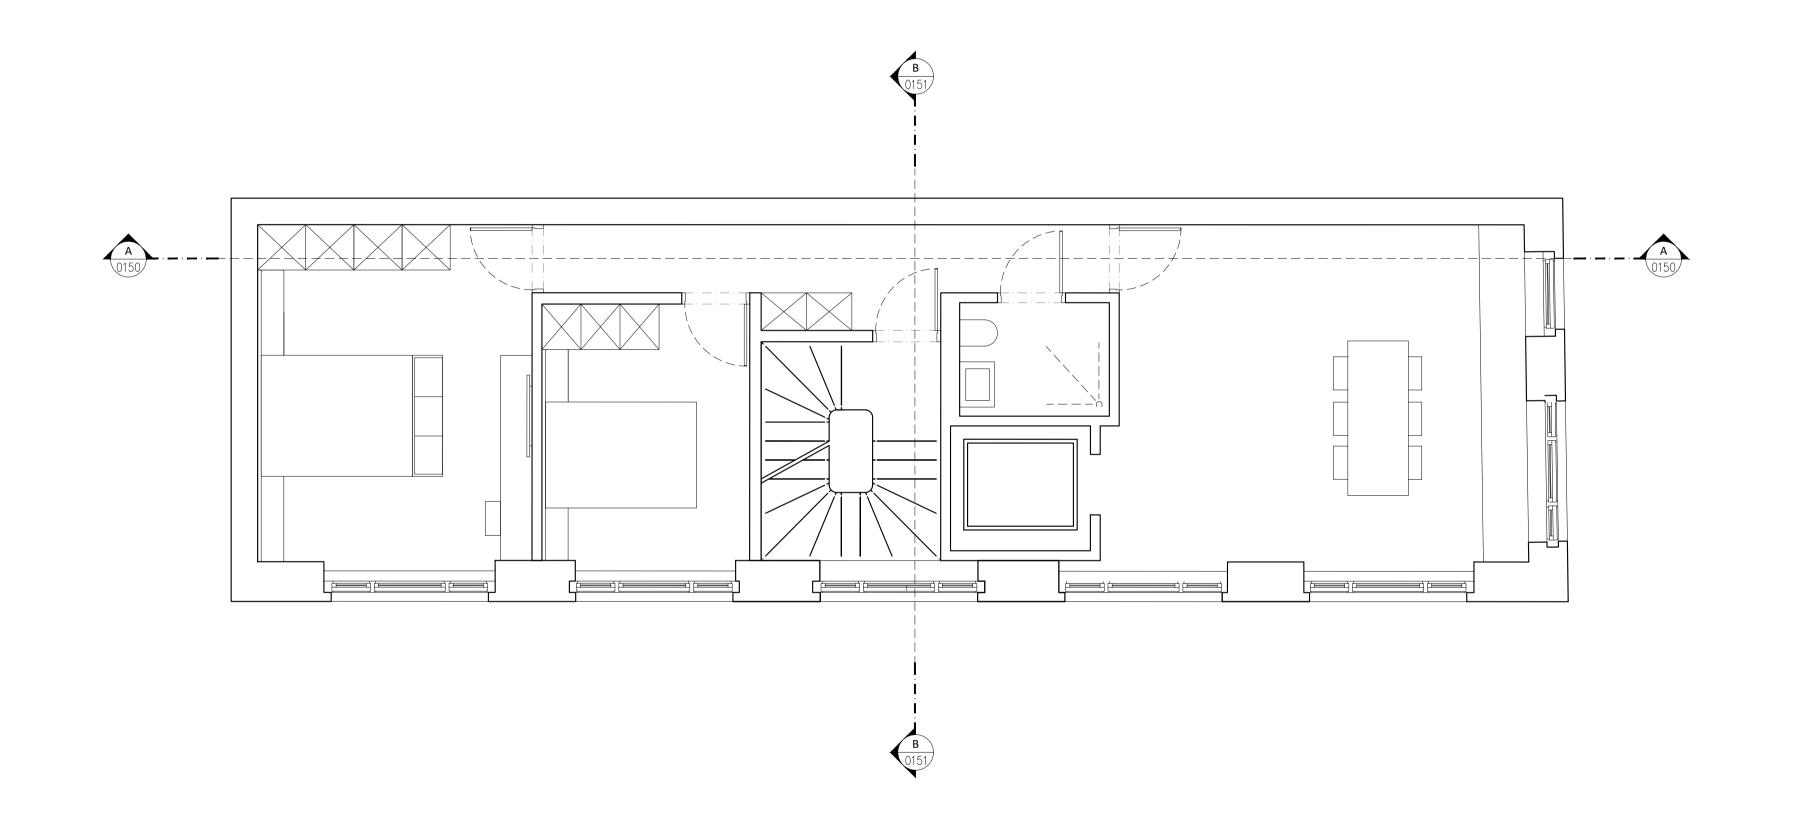

## 1st Floor Proposed

| Drawing No.       |                 |                | Rev.       |  |
|-------------------|-----------------|----------------|------------|--|
| 18STU-1102        |                 | P              |            |  |
| Project No.       | Scale           | 1:50 @ A1      | 1:100 @ A3 |  |
| 123               | Drawn           | Checked        | Date       |  |
|                   | M.H             | M.H            | 22.02.2021 |  |
| Do not scale from | n this drawing. | All dimensions | should be  |  |