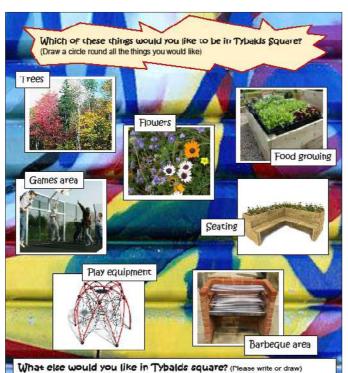

# YOUNG PEOPLE ENGAGEMENT MARCH 2021

- Tybalds Square options and questionnaire survey prepared by Camden
- Encouraging engagement from younger residents of Tybalds estate.
- The designed questionnaire helps dissect the masterplan and opens up opportunities for comments.
- The feedback received was taken on-board and developed into the landscape of Tybalds square.
- Refer to Landscape document for more information