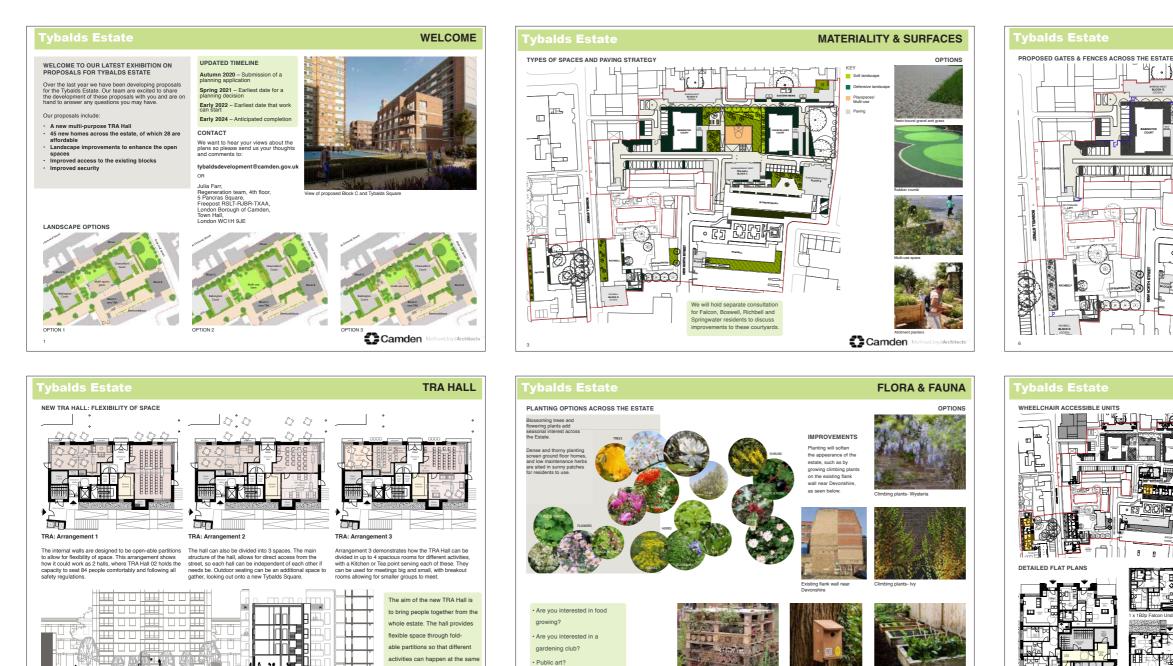

# YOUNG PEOPLE ENGAGEMENT MARCH 2021

- Tybalds Square options and questionnaire survey prepared by Camden
- Encouraging engagement from younger residents of Tybalds estate.
- The designed questionnaire helps dissect the masterplan and opens up opportunities for comments.
- The feedback received was taken on-board and developed into the landscape of Tybalds square.
- Refer to Landscape document for more information