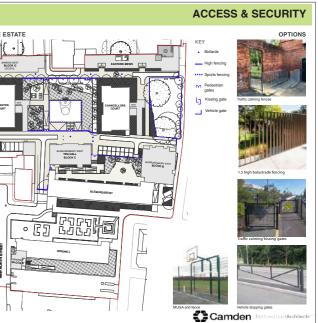

## **NEWSLETTER JUNE 2021**

- Residents' general update, latest of regular newsletters sent out to residents
- Response to feedback from surveys in particular to Tybalds Square and Landscape consultations.