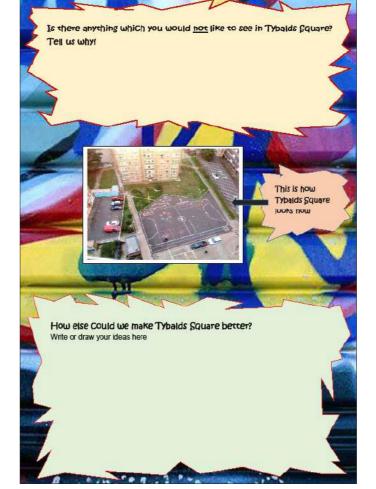

# YOUNG PEOPLE ENGAGEMENT MARCH 2021

- Tybalds Square options and questionnaire survey prepared by Camden
- Encouraging engagement from younger residents of Tybalds estate.
- The designed questionnaire helps dissect the masterplan and opens up opportunities for comments.
- The feedback received was taken on-board and developed into the landscape of Tybalds square.
- Refer to Landscape document for more information