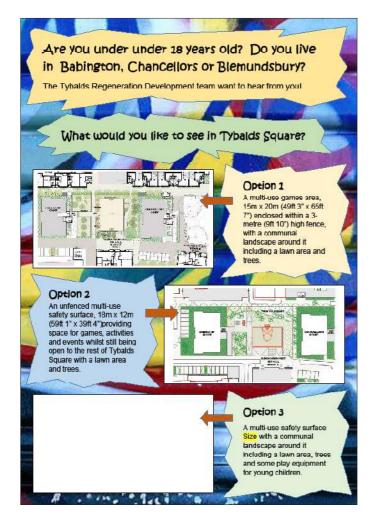

# YOUNG PEOPLE ENGAGEMENT MARCH 2021

- Tybalds Square options and questionnaire survey prepared by Camden
- Encouraging engagement from younger residents of Tybalds estate.
- The designed questionnaire helps dissect the masterplan and opens up opportunities for comments.
- The feedback received was taken on-board and developed into the landscape of Tybalds square.
- Refer to Landscape document for more information