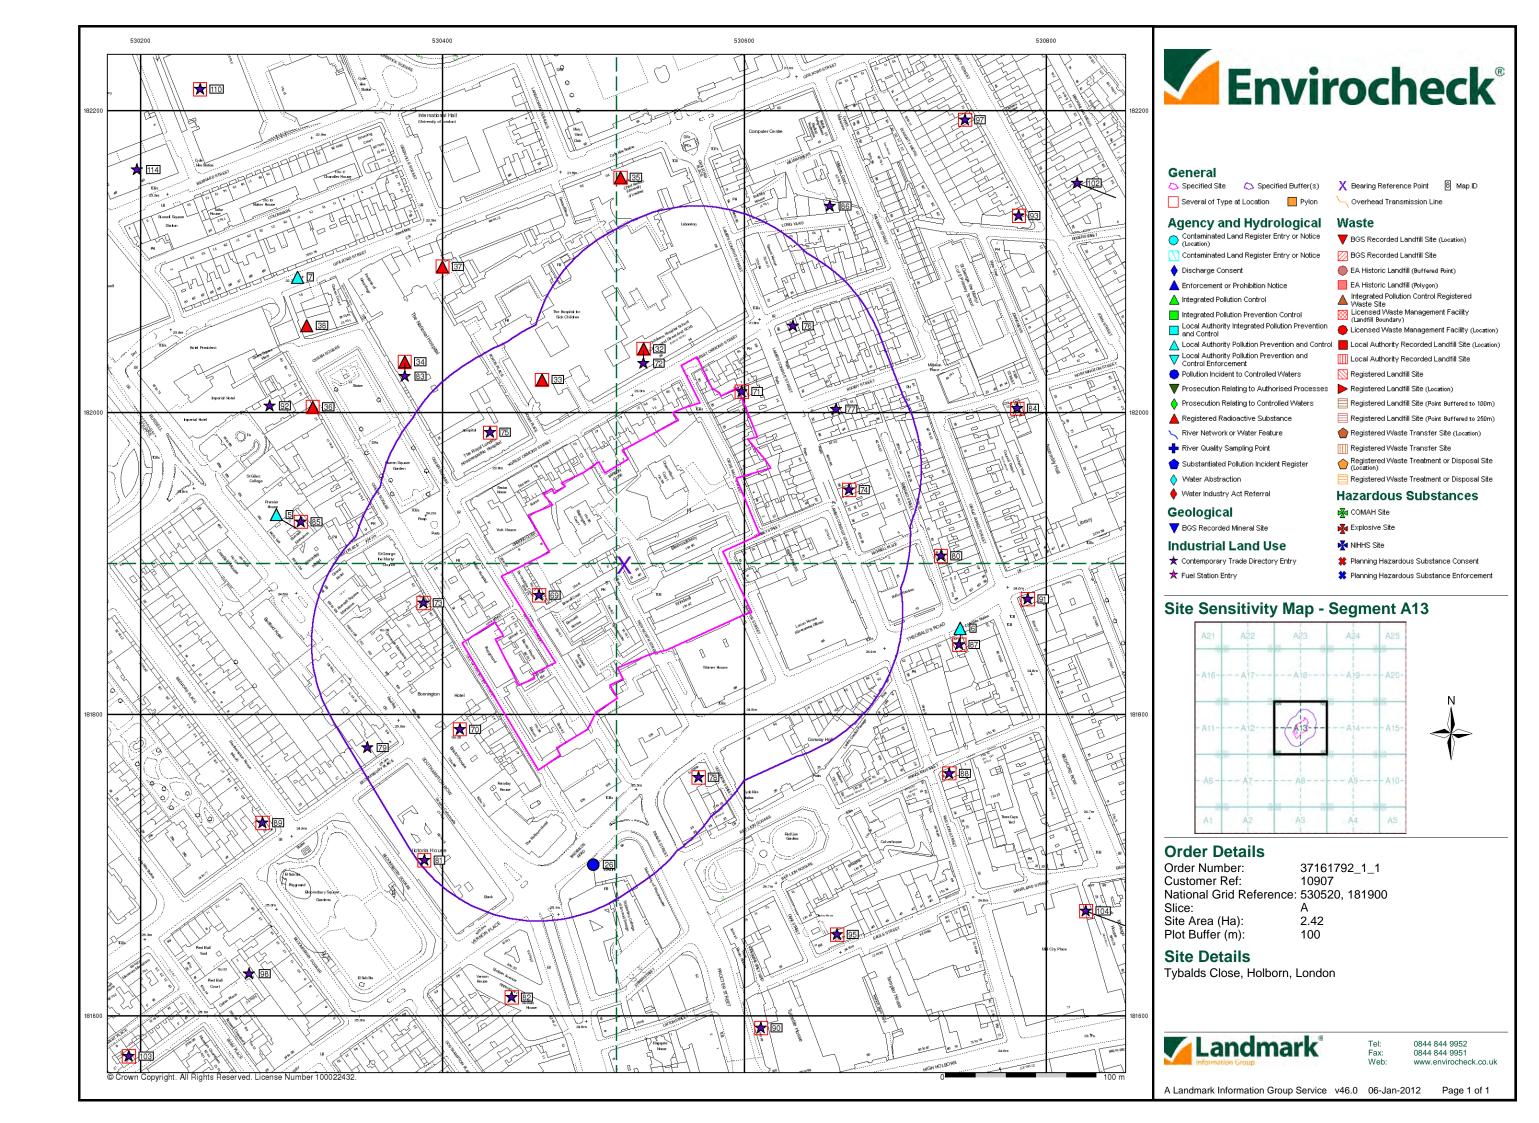

#### General

- 🖒 Specified Site 🛮 🖒 Specified Buffer(s) 💢 Bearing Reference Point 🔞 Map ID

- Several of Type at Location

#### Agency and Hydrological

- Contaminated Land Register Entry or Notice (Location)
- Contaminated Land Register Entry or Notice
- Discharge Consent
- A Enforcement or Prohibition Notice
- A Integrated Pollution Control
- Integrated Pollution Prevention Control Local Authority Integrated Pollution Prevention and Control
- 🛕 Local Authority Pollution Prevention and Control 📕 Local Authority Recorded Landfill Site (Location)
- Local Authority Pollution Prevention and Control Enforcement
- Pollution Incident to Controlled Waters
- Prosecution Relating to Authorised Processes Prosecution Relating to Controlled Waters
- Registered Radioactive Substance
- River Network or Water Feature
- River Quality Sampling Point
- Substantiated Pollution Incident Register
- Water Abstraction
- Water Industry Act Referral
- Geological

BGS Recorded Mineral Site

#### **Industrial Land Use**

- 🛊 Contemporary Trade Directory Entry
- ★ Fuel Station Entry

- BGS Recorded Landfill Site (Location)
- BGS Recorded Landfill Site
  - EA Historic Landfill (Buffered Point)
  - EA Historic Landfill (Polygon)

  - Licensed Waste Management Facility (Location)
- Local Authority Recorded Landfill Site
  - Registered Landfill Site
  - Registered Landfill Site (Location)
  - Registered Landfill Site (Point Buffered to 100m)
  - Registered Landfill Site (Point Buffered to 250m) Registered Waste Transfer Site (Location)
- Registered Waste Transfer Site
- Registered Waste Treatment or Disposal Site
- Registered Waste Treatment or Disposal Site

#### **Hazardous Substances**

- COMAH Site
- Kara Explosive Site
- NIHHS Site
- 🗱 Planning Hazardous Substance Consent
- Read Planning Hazardous Substance Enforcement

#### Site Sensitivity Map - Slice A

#### **Order Details**

Order Number: 37161792\_1\_1

Customer Ref: 10907 National Grid Reference: 530520, 181900

Slice: Site Area (Ha): 2.42 Search Buffer (m): 1000

**Site Details** 

Tybalds Close, Holborn, London