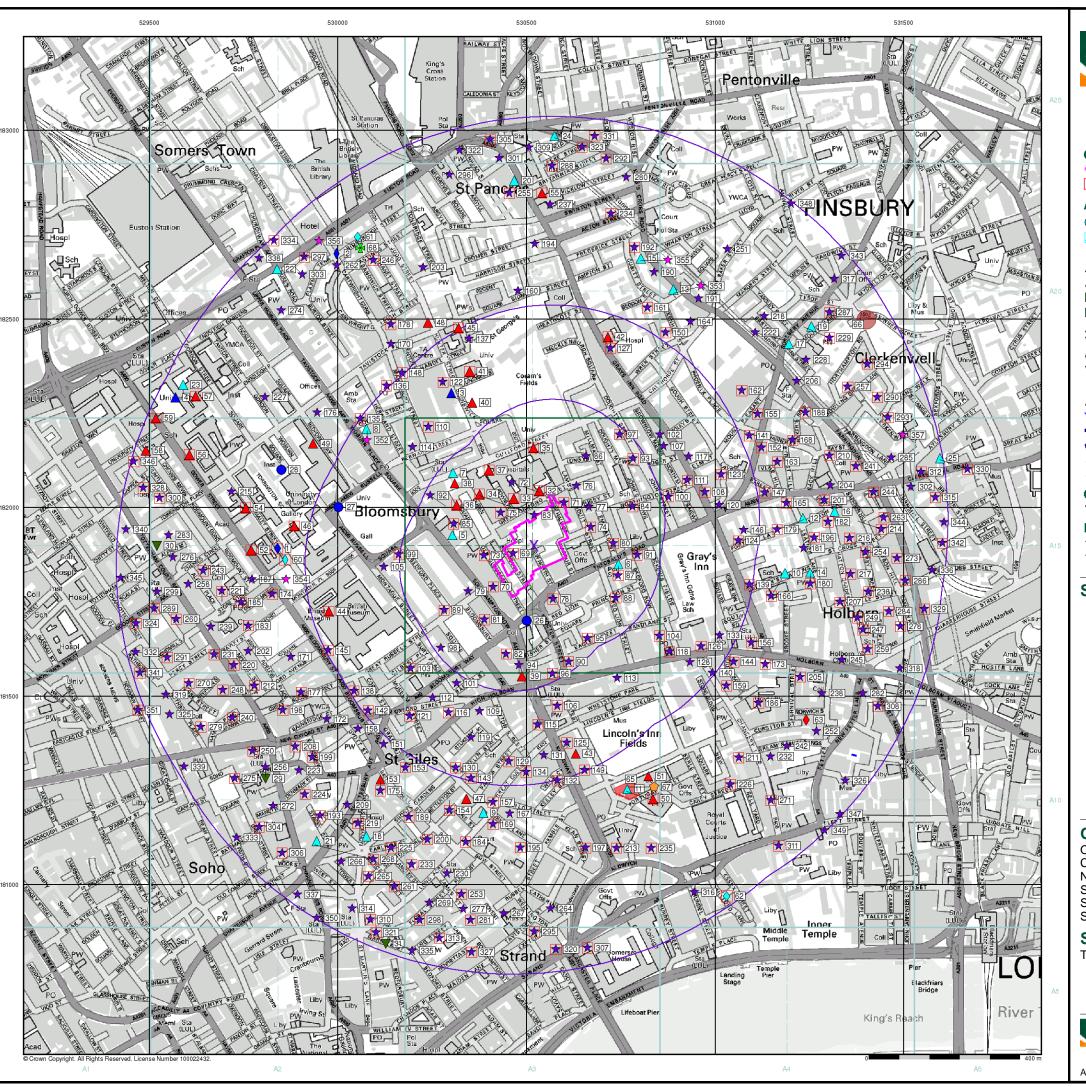

#### General

- 🖒 Specified Site 🛮 🖒 Specified Buffer(s) 💢 Bearing Reference Point 🔞 Map ID

- Several of Type at Location

#### Agency and Hydrological

- Contaminated Land Register Entry or Notice (Location)
- Contaminated Land Register Entry or Notice
- Discharge Consent
- A Enforcement or Prohibition Notice
- A Integrated Pollution Control
- Integrated Pollution Prevention Control Local Authority Integrated Pollution Prevention and Control
- 🛕 Local Authority Pollution Prevention and Control 📕 Local Authority Recorded Landfill Site (Location)
- Local Authority Pollution Prevention and Control Enforcement
- Pollution Incident to Controlled Waters
- Prosecution Relating to Authorised Processes Prosecution Relating to Controlled Waters
- Registered Radioactive Substance
- River Network or Water Feature
- River Quality Sampling Point
- Substantiated Pollution Incident Register
- Water Abstraction
- Water Industry Act Referral
- Geological

BGS Recorded Mineral Site

#### **Industrial Land Use**

- 🛊 Contemporary Trade Directory Entry
- ★ Fuel Station Entry

- BGS Recorded Landfill Site (Location)
- BGS Recorded Landfill Site
  - EA Historic Landfill (Buffered Point)
  - EA Historic Landfill (Polygon)

  - Licensed Waste Management Facility (Location)
- Local Authority Recorded Landfill Site
  - Registered Landfill Site
  - Registered Landfill Site (Location)
  - Registered Landfill Site (Point Buffered to 100m)
  - Registered Landfill Site (Point Buffered to 250m) Registered Waste Transfer Site (Location)
- Registered Waste Transfer Site
- Registered Waste Treatment or Disposal Site
- Registered Waste Treatment or Disposal Site

#### **Hazardous Substances**

- COMAH Site
- Kara Explosive Site
- NIHHS Site
- 🗱 Planning Hazardous Substance Consent
- Read Planning Hazardous Substance Enforcement

#### Site Sensitivity Map - Slice A

#### **Order Details**

Order Number: 37161792\_1\_1

Customer Ref: 10907 National Grid Reference: 530520, 181900

Slice: Site Area (Ha): 2.42 Search Buffer (m): 1000

**Site Details** 

Tybalds Close, Holborn, London