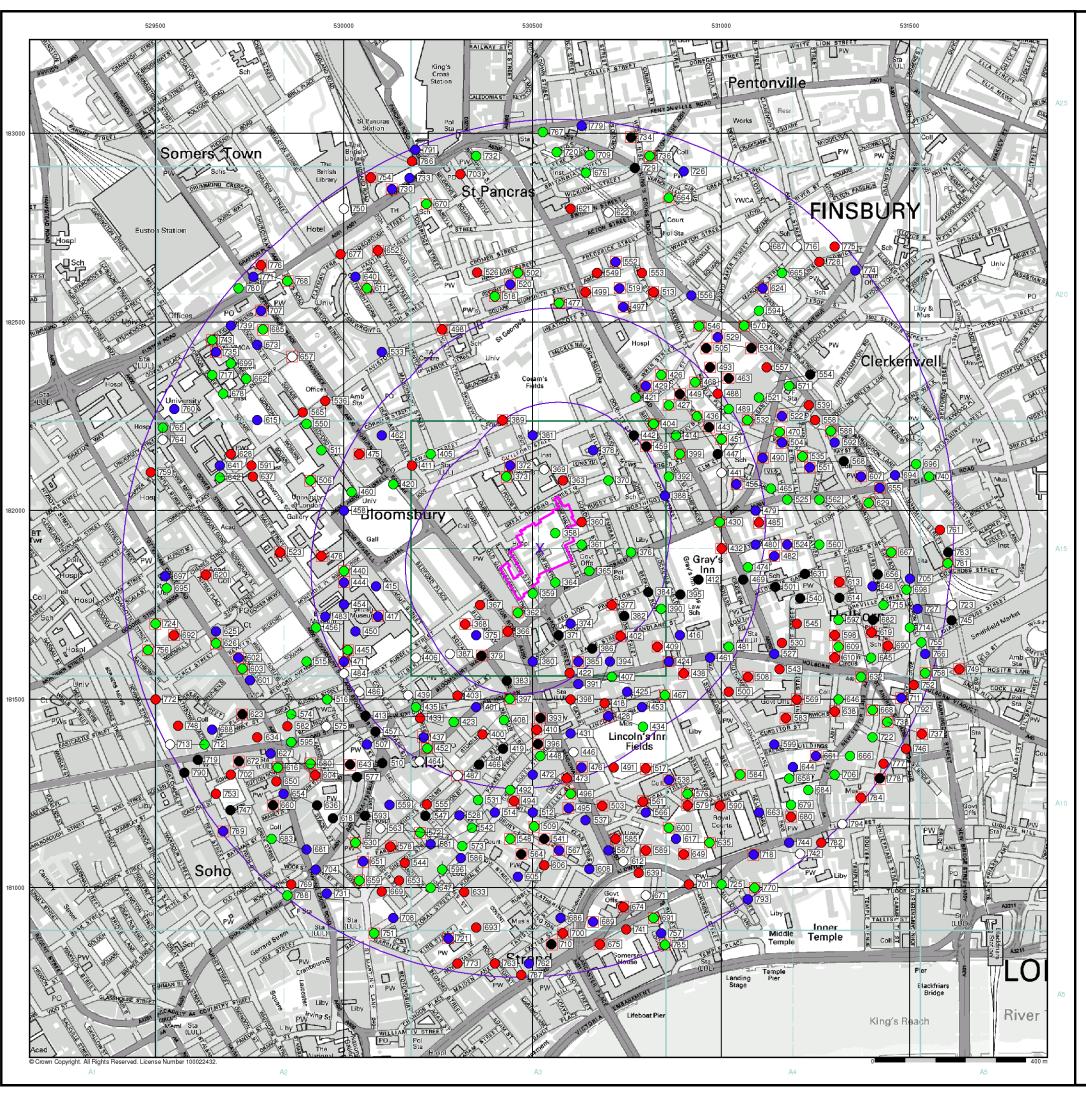

#### Site Sensitivity Map - Slice A

#### **Order Details**

Order Number: 37161792\_1\_1

Customer Ref: 10907 National Grid Reference: 530520, 181900

Slice: Site Area (Ha): 2.42 Search Buffer (m): 1000

**Site Details** 

Tybalds Close, Holborn, London