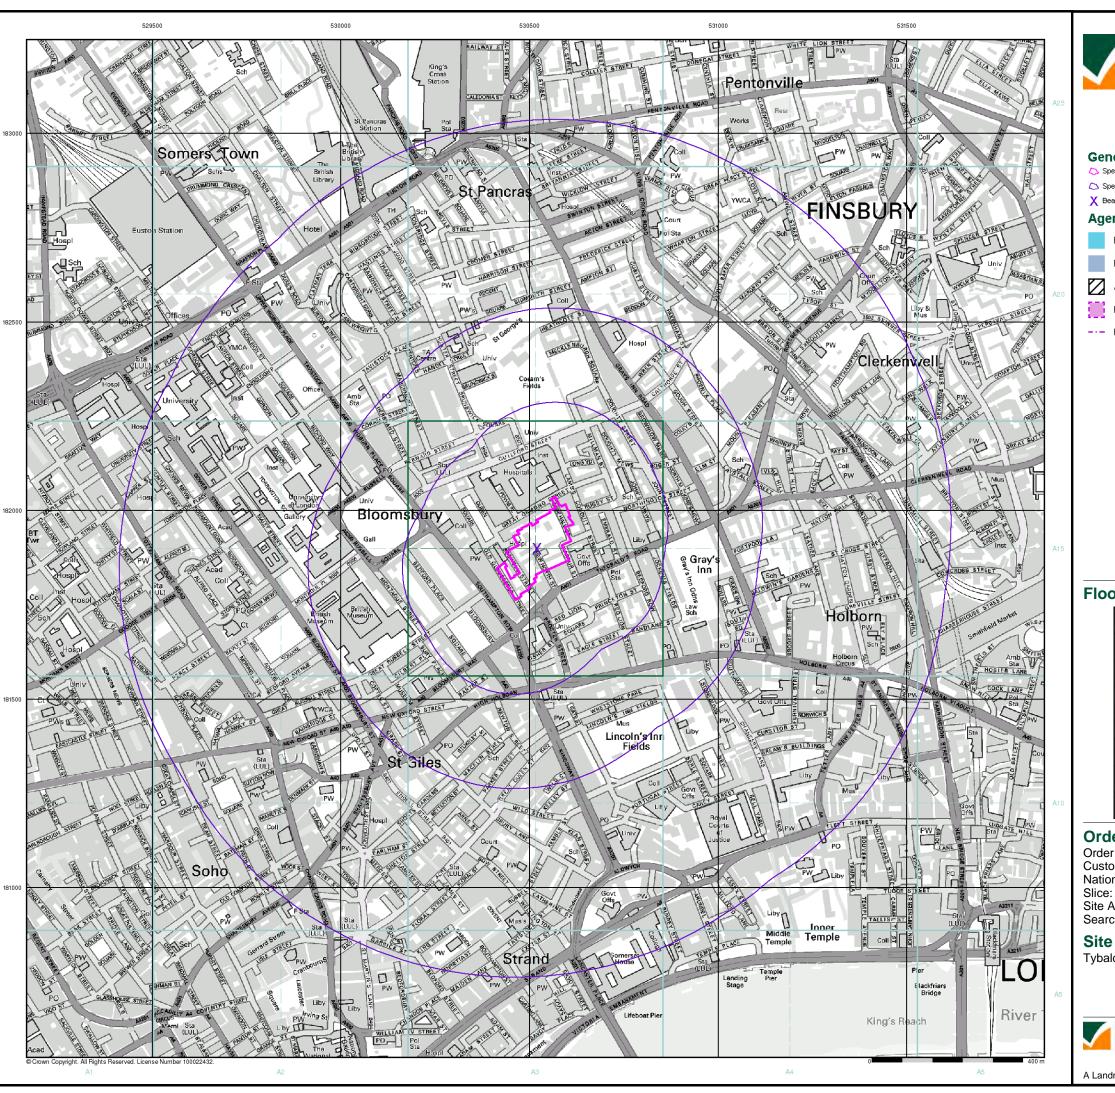

#### General

- Specified Buffer(s)
- X Bearing Reference Point

#### Agency and Hydrological (Flood)

- Extreme Flooding from Rivers or Sea without Defences (Zone 2)
- Flooding from Rivers or Sea without Defences (Zone 3)
- Area Benefiting from Flood Defence
- Flood Water Storage Areas
- --- Flood Defence

#### Flood Map - Slice A

#### **Order Details**

Order Number: 37161792\_1\_1 Customer Ref: 10907 National Grid Reference: 530520, 181900

Site Area (Ha): Search Buffer (m): 2.42 1000

#### **Site Details**

Tybalds Close, Holborn, London

0844 844 9952 0844 844 9951 www.envirocheck.co.uk

A Landmark Information Group Service v46.0 06-Jan-2012 Page 2 of 3