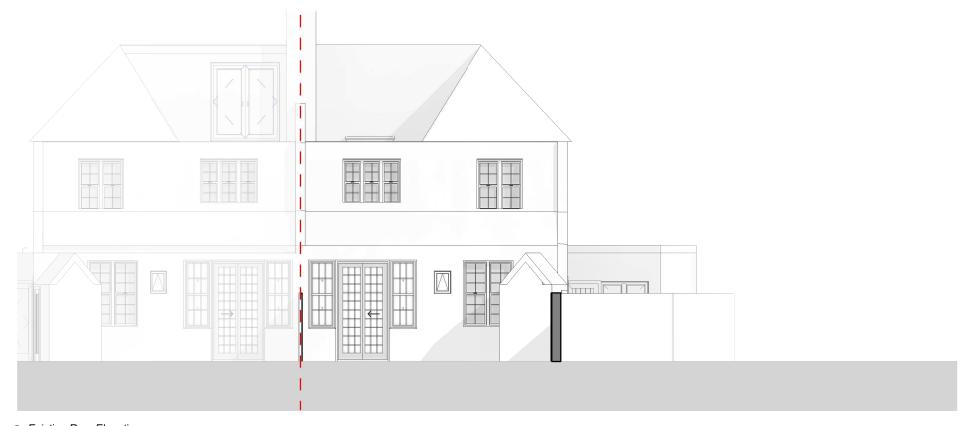

2 Existing Front Elevation 1:100



1 Existing Rear Elevation
1:100

#### Notes:

- Contractors are responsible for the verification of all dimensions on site and the architect is to be informed of any discrepancy.

  Do not scale from this drawing.

  All Dimensions to be checked on Site

#### Legend/Site:



# North on Drawings:

| Status |     |        |          |
|--------|-----|--------|----------|
|        | No  |        |          |
|        | R01 | Adecon | 23/07/20 |
|        |     |        |          |
|        |     |        |          |
|        |     |        |          |

### **Consultant:**

Rev Description



Issued By Date

### **Project Name:**

71 fortune Green Road, London, NW6 1DR

## **Sheet Name:**

A4040\_113/R01\_Existing Elevations

| Client:<br>Owner    | Architecture                | Purpose of