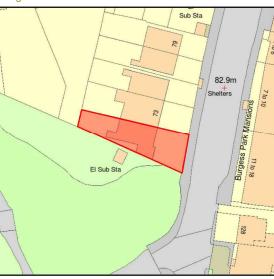

#### Legend/Site:

### **Project Name:**

71 fortune Green Road, London, NW6 1DR