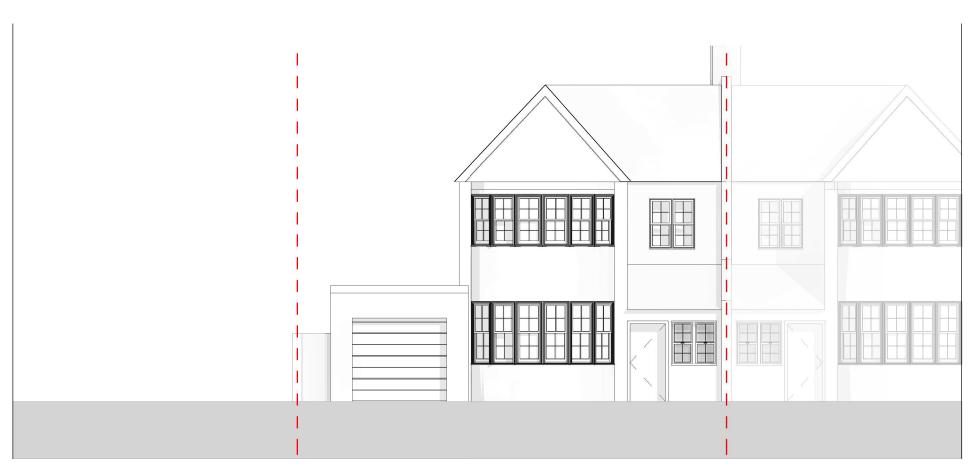

2 Existing Front Elevation 1:100



1 Existing Rear Elevation
1:100

#### Notes:

- Contractors are responsible for the verification of all dimensions on site and the architect is to be informed of any discrepancy.

  Do not scale from this drawing.

  All Dimensions to be checked on Site

#### Legend/Site:



# North on Drawings:

| Status |     |        |          |
|--------|-----|--------|----------|
|        | No  |        |          |
|        | R01 | Adecon | 23/07/20 |
|        |     |        |          |
|        |     |        |          |
|        |     |        |          |

### **Consultant:**

Rev Description



Issued By Date

### **Project Name:**

71 fortune Green Road, London, NW6 1DR

## **Sheet Name:**

A4040\_113/R01\_Existing Elevations

| Client:<br>Owner    | Arch