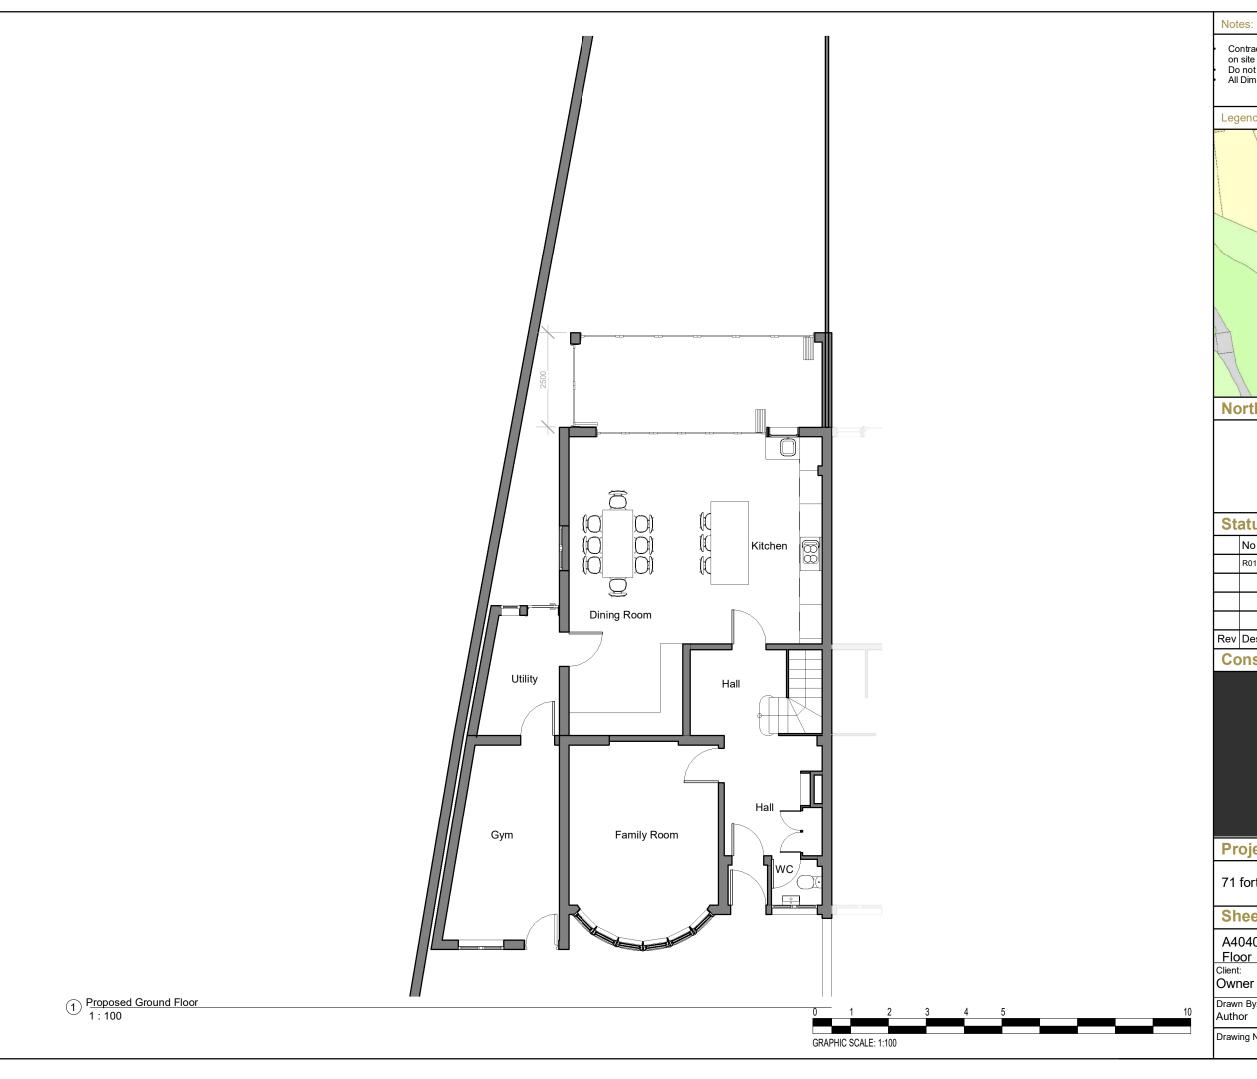

## **Project Name:**

71 fortune Green Road, London, NW6 1DR

### **Sheet Name:**

| A4040_ | _104/R01 | Proposed Ground |
|--------|----------|-----------------|
| Floor  |          |                 |

Purpose of Issue: Client: Discipline Architecture Owner Scale @ A3: As indicated Drawn By: Date Author 23/07/2021