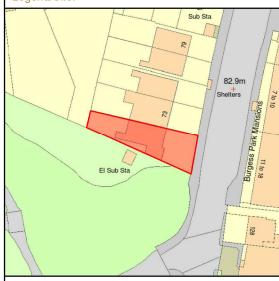

- Contractors are responsible for the verification of all dimensions on site and the architect is to be informed of any discrepancy. Do not scale from this drawing.

  All Dimensions to be checked on Site

#### Legend/Site:



# **North on Drawings:**



### Status

|  |     | No          |           |            |  |
|--|-----|-------------|-----------|------------|--|
|  |     | R01         | Adecon    | 23/07/2021 |  |
|  |     |             |           |            |  |
|  |     |             |           |            |  |
|  |     |             |           |            |  |
|  | Rev | Description | Issued By | Date       |  |

# Consultant:



## **Project Name:**

71 fortune Green Road, London, NW6 1DR

### **Sheet Name:**

| A4040_ | _104/R01 | Proposed Ground |
|--------|----------|-----------------|
| Floor  |          |                 |

Purpose of Issue: Client: Discipline Architecture Owner Scale @ A3: As indicated Drawn By: Date Author 23/07/2021

Rev. R01