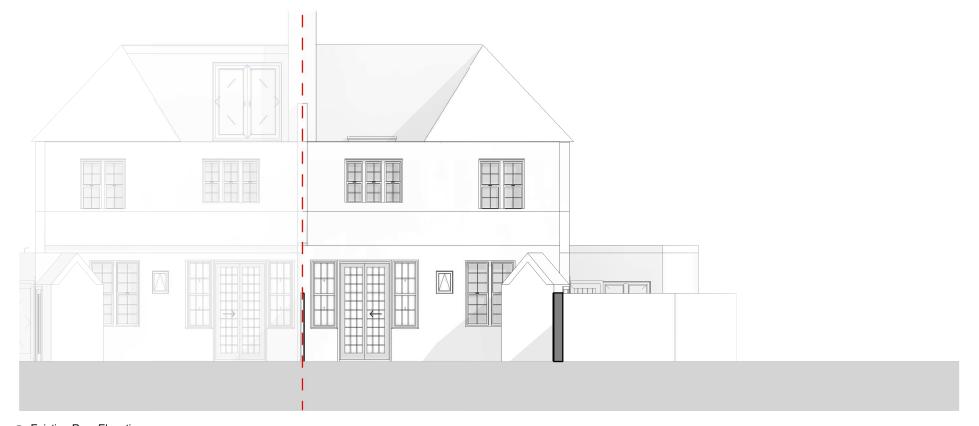

2 Existing Front Elevation 1:100



1 Existing Rear Elevation
1:100

#### Notes:

- Contractors are responsible for the verification of all dimensions on site and the architect is to be informed of any discrepancy.

  Do not scale from this drawing.

  All Dimensions to be checked on Site

### Legend/Site:



# North on Drawings:

| Status |             |           |            |  |
|--------|-------------|-----------|------------|--|
|        | No          |           |            |  |
|        | R01         | Adecon    | 23/07/2021 |  |
|        |             |           |            |  |
|        |             |           |            |  |
|        |             |           |            |  |
| Rev    | Description | Issued By | Date       |  |

### **Consultant:**



# **Project Name:**

71 fortune Green Road, London, N