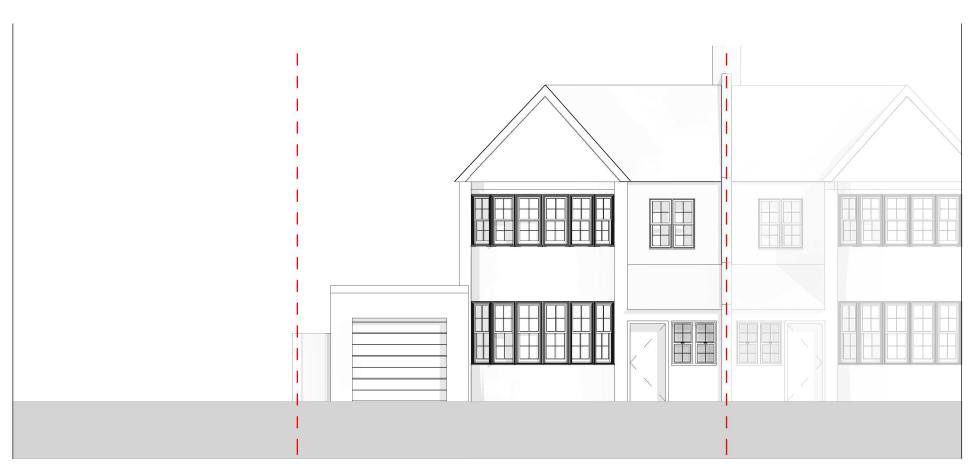

2 Existing Front Elevation 1:100



1 Existing Rear Elevation
1:100

#### Notes:

- Contractors are responsible for the verification of all dimensions on site and the architect is to be informed of any discrepancy.

  Do not scale from this drawing.

  All Dimensions to be checked on Site

### Legend/Site:



# North on Drawings:

| Status |             |           |            |  |
|--------|-------------|-----------|------------|--|
|        | No          |           |            |  |
|        | R01         | Adecon    | 23/07/2021 |  |
|        |             |           |            |  |
|        |             |           |            |  |
|        |             |           |            |  |
| Rev    | Description | Issued By | Date       |  |

### **Consultant:**



# **Project Name: