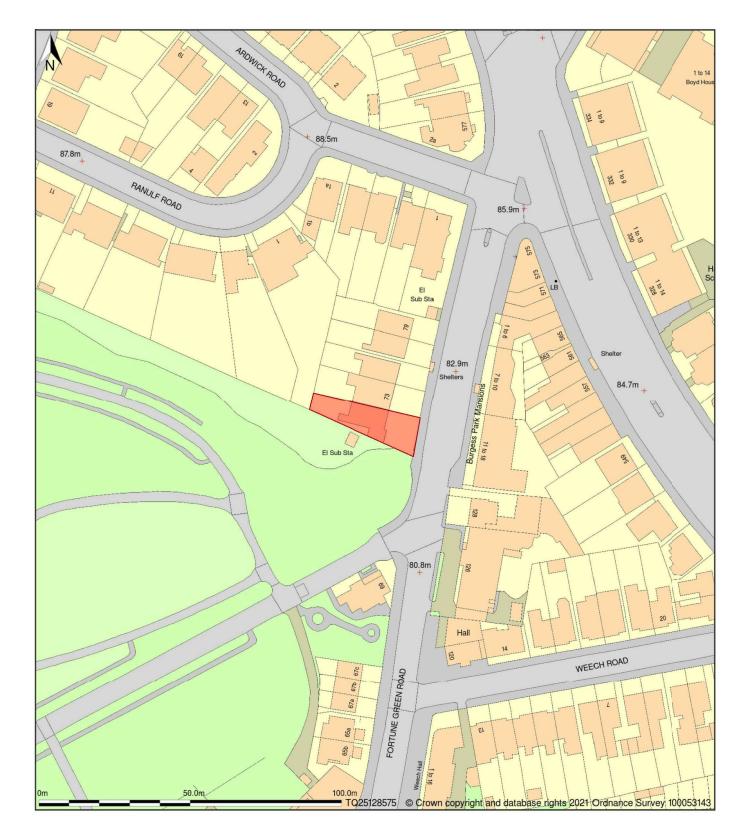

## 71, Fortune Green Road, London, Camden, NW6 1DR

Plan shows area bounded by: 525010.55, 185624.03 525235.45, 185881.97 (at a scale of 1:1250), OSGridRef: TQ25128575. The representation of a road, track or path is no evidence of a right of way. The representation of features as lines is no evidence of a property boundary.

Produced on 27th Jun 2021 from the Ordnance Survey National Geographic Database and incorporating surveyed revision available at this date. Reproduction in whole or part is prohibited without the prior permission of Ordnance Survey. © Crown copyright 2021. Supplied by mapserve.co.uk a licensed Ordnance Survey partner (100053143). Unique plan reference: #00645868-FCDBE2