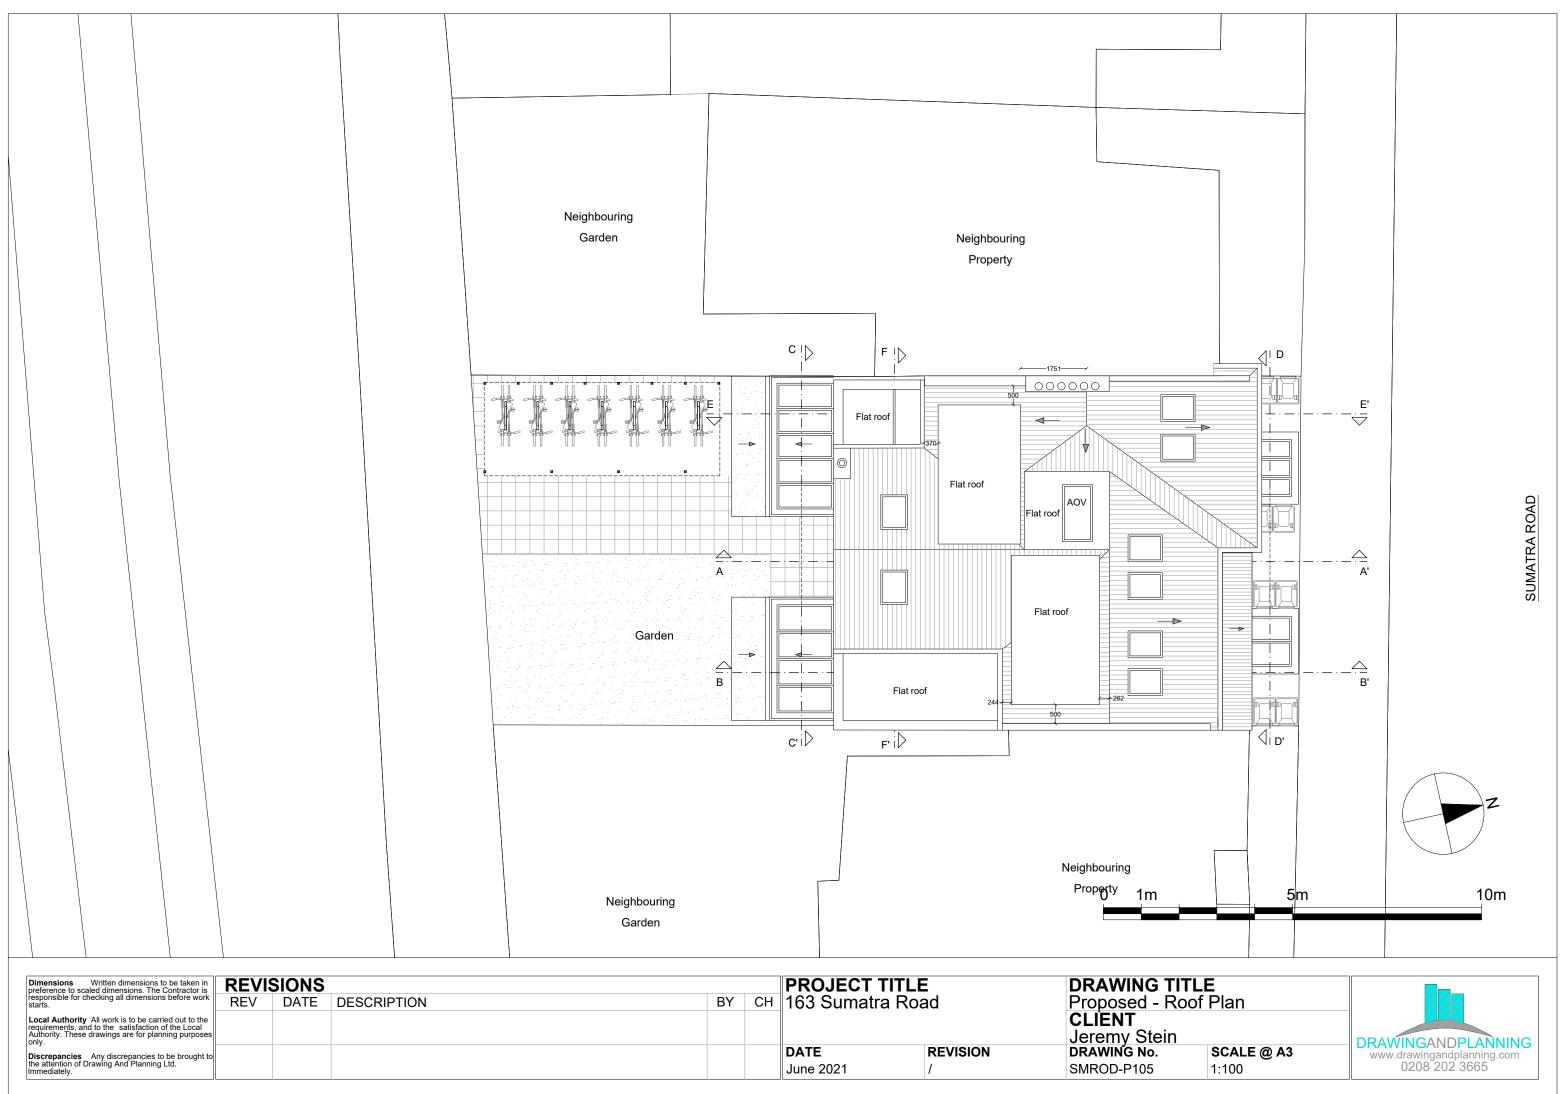

| <b>Dimensions</b> Written dimensions to be taken in<br>preference to scaled dimensions. The Contractor is<br>responsible for checking all dimensions before work<br>starts. | REVISIONS |      |             |    |                   | PROJECT TITLE |                           | DRAWING TITL           |
|-----------------------------------------------------------------------------------------------------------------------------------------------------------------------------|-----------|------|-------------|----|-------------------|---------------|---------------------------|------------------------|
|                                                                                                                                                                             | REV       | DATE | DESCRIPTION | BY | CH                | 163 Sumatra   | n Road                    | Proposed - Roof        |
| Local Authority All work is to be carried out to the<br>requirements, and to the satisfaction of the Local<br>Authority. These drawings are for planning purposes<br>only.  |           |      |             |    |                   | -             |                           | CLIENT<br>Jeremy Stein |
| Discrepancies Any discrepancies to be brought to the attention of Drawing And Planning Ltd. Immediately.                                                                    |           |      |             |    | DATE<br>June 2021 | REVISION<br>/ | DRAWING No.<br>SMROD-P105 |                        |