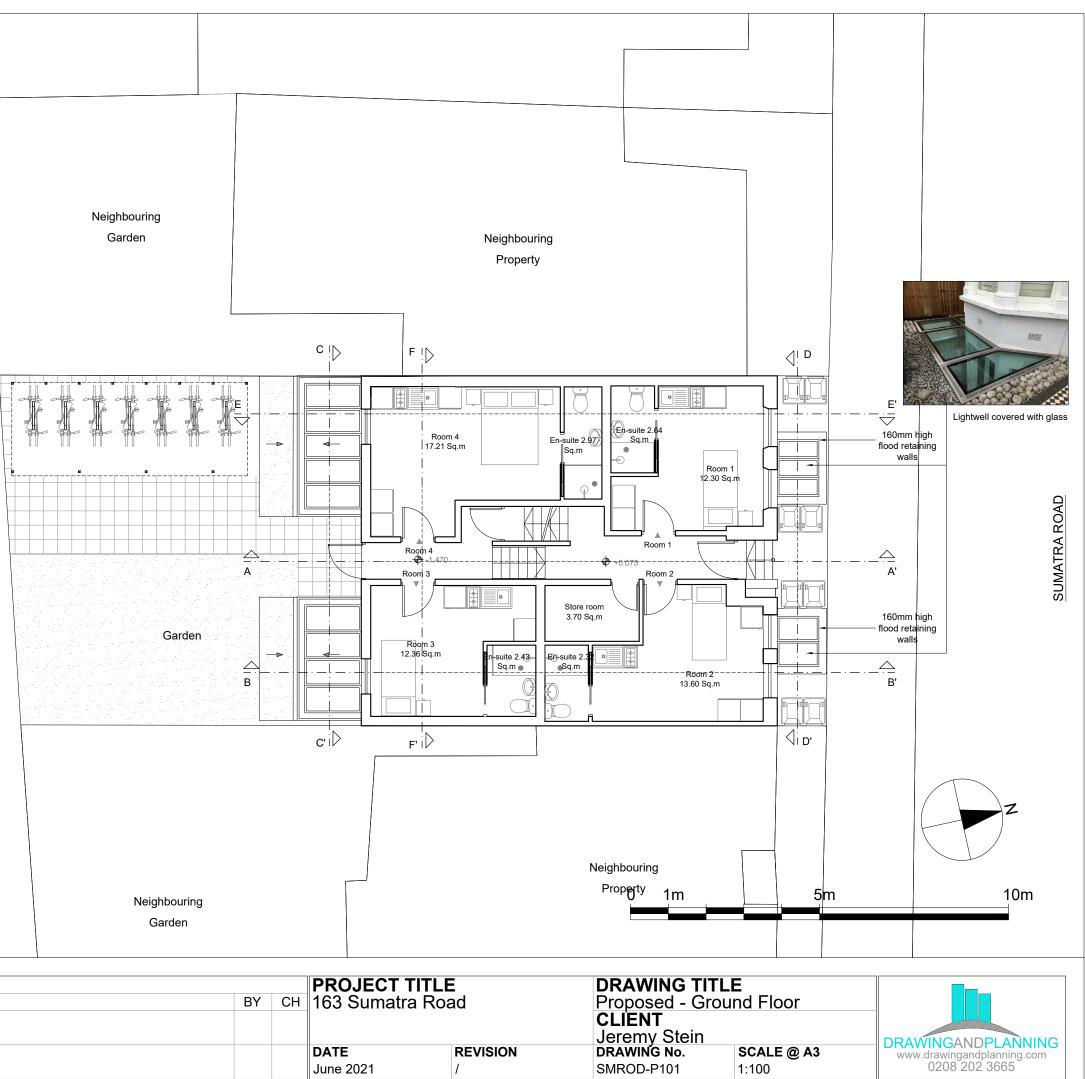

| <b>Dimensions</b> Written dimensions to be taken in preference to scaled dimensions. The Contractor is                                                                     |     |      |             |       | PROJE             | CT TITLE   | DRAWING TITL              |  |
|----------------------------------------------------------------------------------------------------------------------------------------------------------------------------|-----|------|-------------|-------|-------------------|------------|---------------------------|--|
| responsible for checking all dimensions before work starts.                                                                                                                | REV | DATE | DESCRIPTION | BY CH | 163 Sun           | natra Road | Proposed - Grou           |  |
| Local Authority All work is to be carried out to the<br>requirements, and to the satisfaction of the Local<br>Authority. These drawings are for planning purposes<br>only. |     |      |             |       |                   | C<br>Je    |                           |  |
| Discrepancies Any discrepancies to be brought to the attention of Drawing And Planning Ltd.<br>Immediately.                                                                |     |      |             |       | DATE<br>June 2021 | REVISION   | DRAWING No.<br>SMROD-P101 |  |