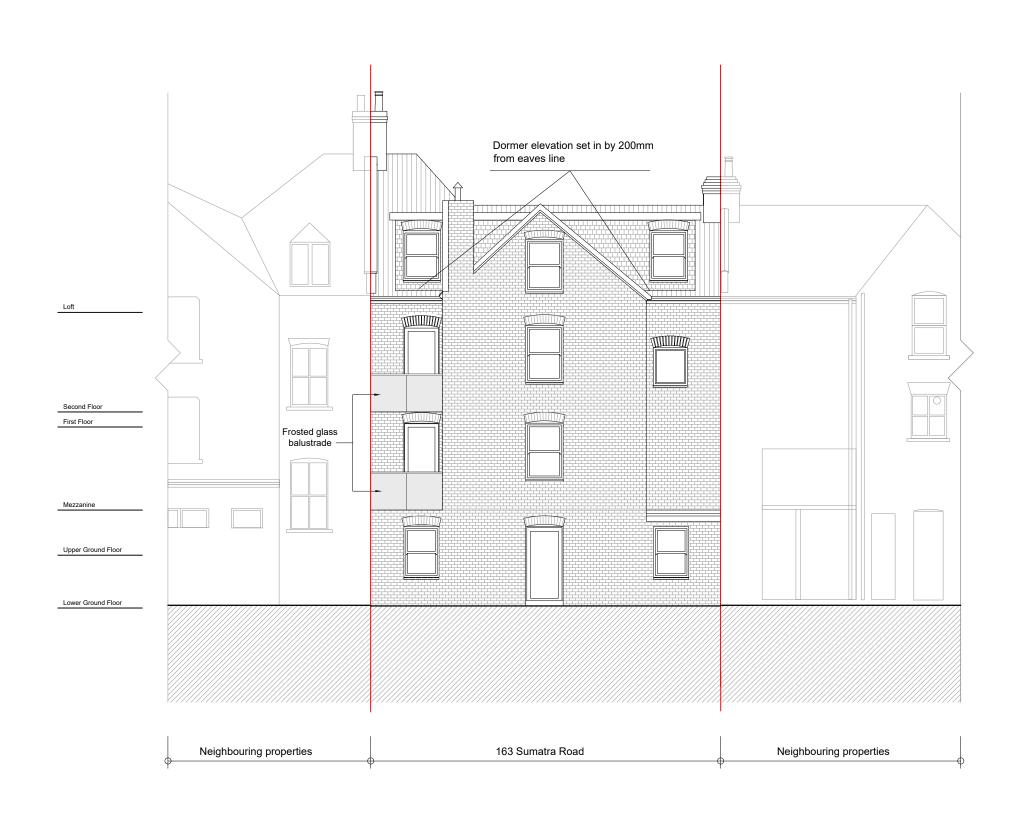

| <b>Dimensions</b> Written dimensions to be taken in preference to scaled dimensions. The Contractor is                                                            |              |      |             |                        | PROJECT TITLE |           | DRAWING TITLE |                         |            |                            |
|-------------------------------------------------------------------------------------------------------------------------------------------------------------------|--------------|------|-------------|------------------------|---------------|-----------|---------------|-------------------------|------------|----------------------------|
| responsible for checking all dimensions before work starts.                                                                                                       | REV          | DATE | DESCRIPTION | BY CH 163 Sumatra Road |               |           | ad            | Proposed-Rear Elevation |            |                            |
| Local Authority All work is to be carried out to the requirements, and to the satisfaction of the Local Authority. These drawings are for planning purposes only. | of the Local |      |             |                        |               |           |               | CLIENT<br>Jeremy Stein  |            | DRAWINGANDPI ANNING        |
| <b>Discrepancies</b> Any discrepancies to be brought to the attention of Drawing And Planning Ltd. Immediately.                                                   |              |      |             |                        |               | DATE      | REVISION      | DRAWING No.             | SCALE @ A3 | www.drawingandplanning.com |
|                                                                                                                                                                   |              |      |             |                        |               | June 2021 | 1             | SMROD-E102              | 1:100      | 0208 202 3665              |