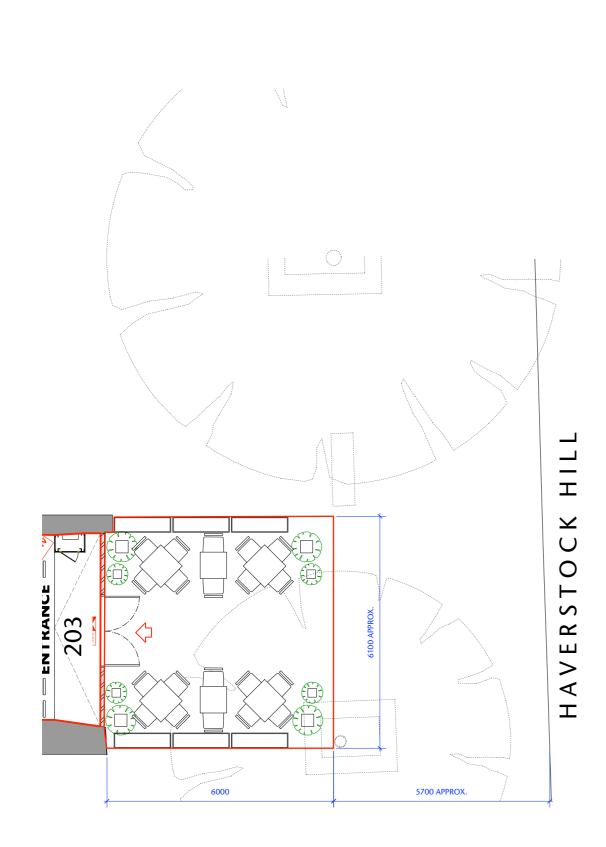

4 NO. 800X800MM, 740MM HIGH 2 NO. 700X700MM, 740MM HIGH. AS PICTURED

12

4 NO. 535X540MM, SEAT HEIGHT 46 AS PICTURED

-10

16 NO. 595X580MM, SEAT HEIGHT 46 IN DARK GREEN

|                     | dimensions<br>Fusion and<br>understand | ng should not be scaled. The contractor is to verify all<br>s and conditions on site. This drawing is the property of<br>t her reserve the copyright. It is issued on the<br>ding that it will not be copied, reproduced or disclosed in<br>n part to any unauthorised party without written permission |   |
|---------------------|----------------------------------------|---------------------------------------------------------------------------------------------------------------------------------------------------------------------------------------------------------------------------------------------------------------------------------------------------------|---|
| 55MM, HEIGHT 765MM  |                                        |                                                                                                                                                                                                                                                                                                         |   |
|                     |                                        |                                                                                                                                                                                                                                                                                                         |   |
| 465MM, HEIGHT 770MM |                                        |                                                                                                                                                                                                                                                                                                         |   |
|                     |                                        | 1021 STREET NAME & FURNITURE IMAGES ADDED<br>FURNITURE DIMENSIONS ADDED                                                                                                                                                                                                                                 | - |
|                     |                                        | FUSION<br>design and architecture<br>4 Risborough Street London SEI OHE<br>Tel: 020 7928 9994                                                                                                                                                                                                           |   |
|                     | Job Name:                              | EVERYMAN CINEMA<br>BELSIZE PARK                                                                                                                                                                                                                                                                         | - |
|                     | Site Address:                          | 203 HAVERSTOCK HILL<br>LONDON, NW3 4QG                                                                                                                                                                                                                                                                  |   |
|                     | Drg Name:                              | PAVEMENT LICENSE                                                                                                                                                                                                                                                                                        |   |
|                     | Status:                                | FOR INFORMATION                                                                                                                                                                                                                                                                                         |   |
|                     | Drawn by:<br>Scale:                    | : 1:100 @ A1 Date: JULY 2021                                                                                                                                                                                                                                                                            | - |
|                     | Job/Drg Nº:                            | 1:50 @ A3<br>106.44/211 B                                                                                                                                                                                                                                                                               | - |
|                     |                                        |                                                                                                                                                                                                                                                                                                         |   |