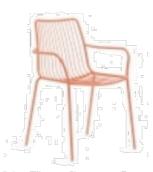

4 NO. 800X800MM, 740MM HIGH 2 NO. 700X700MM, 740MM HIGH. AS PICTURED

12

4 NO. 535X540MM, SEAT HEIGHT 46 AS PICTURED

-10

16 NO. 595X580MM, SEAT HEIGHT 46 IN DARK GREEN

|                     | dimensions<br>Fusion and<br>understand | ng should not be scaled. The contractor is to verify all<br>s and conditions on site. This drawing is the property of<br>t her reserve the copyright. It is issued on the<br>ding that it will not be copied, reproduced or disclosed in<br>n part to any unauthorised party without written permission |   |
|---------------------|----------------------------------------|---------------------------------------------------------------------------------------------------------------------------------------------------------------------------------------------------------------------------------------------------------------------------------------------------------|---|
| 55MM, HEIGHT 765MM  |                                        |                                                                                                                                                                                                                                                                                                         |   |
|                     |                                        |                                                                                                                                                                                                                                                                                                         |   |
| 465MM, HEIGHT 770MM |                                        |                                                                                                                                                                                                                                                                                                         |   |
|                     |                                        | 1021 STREET NAME & FURNITURE IMAGES ADDED<br>FURNITURE DIMENSIONS ADDED                                                                                                                                                                                                                                 | - |
|                     |                                        | FUSION<br>design and architecture<br>4 Risborough Street London SEI OHE<br>Tel: 020 7928 9994                                                                                                                                                                                                           |   |
|                     | Job Name:                              | EVERYMAN CINEMA<br>BELSIZE PARK                                                                                                                                                                                                                                                                         | - |
|                     | Site Address:                          | 203 HAVERSTOCK HILL<br>LONDON, NW3 4QG                                                                                                                                                                                                                                                                  |   |
|                     | Drg Name:                              | PAVEMENT LICENSE                                                                                                                                                                                                                                                                                        |   |
|                     | Status:                                | FOR INFORMATION                                                                                                                                                                                                                                                                                         |   |
|                     | Drawn by:<br>Scale:                    | : 1:100 @ A1 Date: JULY 2021                                                                                                                                                                                                                                                                            | - |
|                     | Job/Drg Nº:                            | 1:50 @ A3<br>106.44/211 B                                                                                                                                                                                                                                                                               | - |
|                     |                                        |                                                                                                                                                                                                                                                                                                         |   |