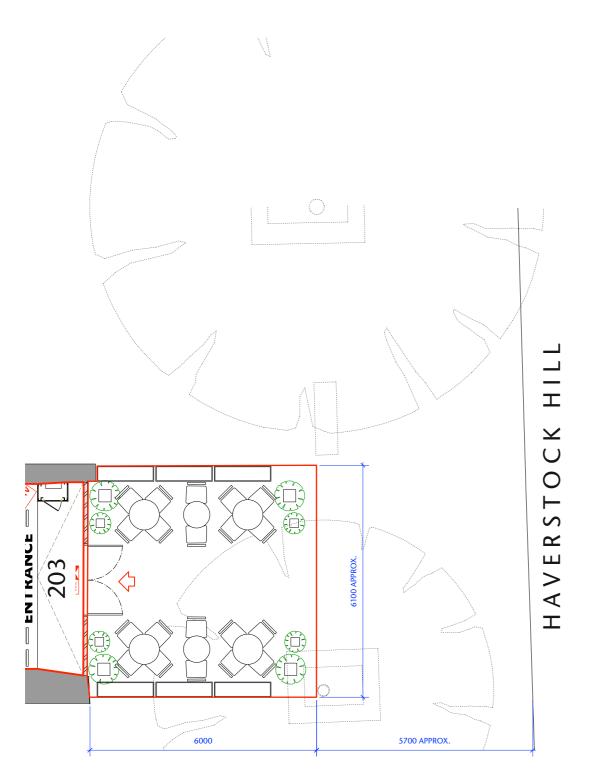

design and architecture

| Job Name:     | EVERYMAN CINEM<br>BELSIZE PARK         |  |
|---------------|----------------------------------------|--|
| Site Address: | 203 HAVERSTOCK HILL<br>LONDON, NW3 4QG |  |
| Drg Name:     | PAVEMENT LICENSE                       |  |