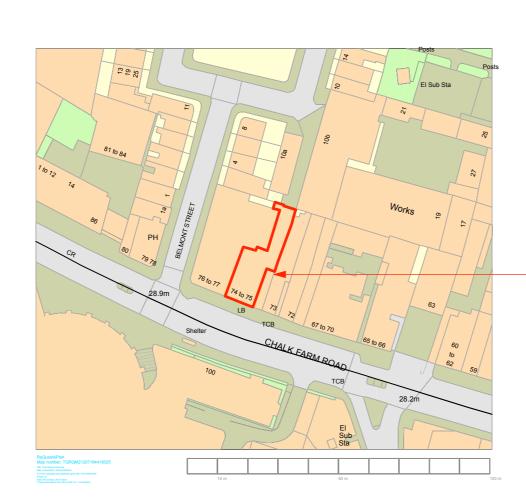

TRAP KITCHEN, CHALK FARM ROAD 'APPLICATION SITE' (RED)

CODE: DATE: DESCRIPTION: - 27.07.21 FOR PLANNING

REVISIONS:

TITLE: SITE LOCATION PLAN

(PLANNING)

100-PL-G-102