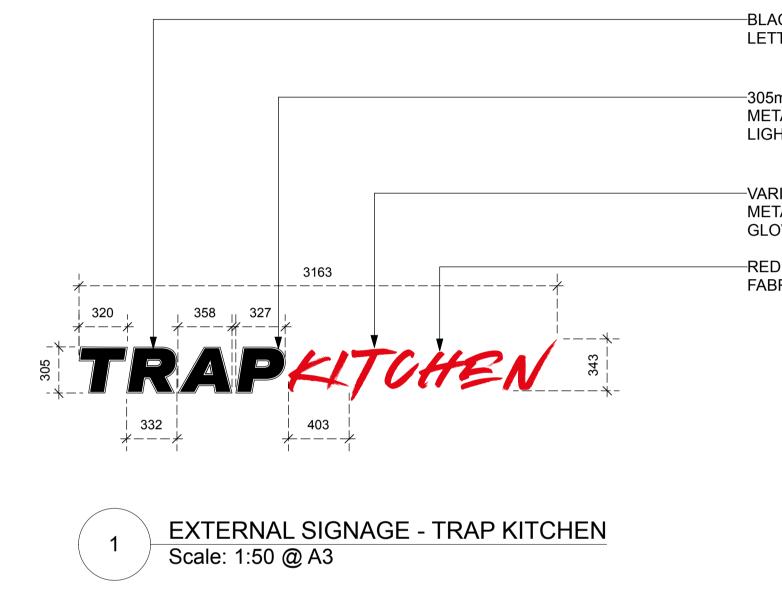

-BLACK METAL WITH WHITE EDGING INDIVIDUAL LETTERING - SPEC TBC BY FABRICATOR

-305mm TALL, 20mm DEEP RESIN FILLED BLACK METAL/ WHITE EDGING WITH INTEGRATED LED LIGHTING FOR HALO GLOW EFFECT.

-VARIOUS HEIGHTS, 20mm DEEP RESIN FILLED RED METAL WITH INTEGRATED LED LIGHTING FOR HALO GLOW EFFECT.

-RED METAL INDIVIDUAL LETTERING - SPEC TBC BY FABRICATOR

**IMAGE REFERENCE (EXISTING EXTERIOR VIEW)** 

PLEASE NOTE: THE ILLUMINATION LEVELS OF ADVERTISEMENT ARE IN ACCORDANCE WITH THE GUIDANCE SET BY THE INSTITUTE OF LIGHTING **ENGINEERS PLG05 THE BRIGHTNESS** OF ILLUMINATED ADVERTISEMENTS