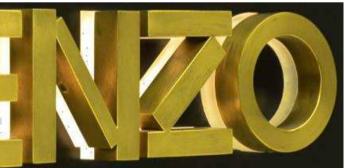

-RED METAL INDIVIDUAL LETTERING - SPEC TBC BY FABRICATOR

**IMAGE REFERENCE (EXISTING EXTERIOR VIEW)** 

PLEASE NOTE: THE ILLUMINATION LEVELS OF ADVERTISEMENT ARE IN ACCORDANCE WITH THE GUIDANCE SET BY THE INSTITUTE OF LIGHTING **ENGINEERS PLG05 THE BRIGHTNESS** OF ILLUMINATED ADVERTISEMENTS