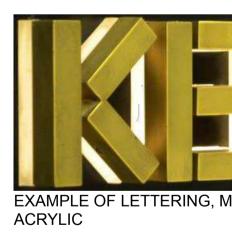

-BLACK METAL WITH WHITE EDGING INDIVIDUAL LETTERING - SPEC TBC BY FABRICATOR

-305mm TALL, 20mm DEEP RESIN FILLED BLACK METAL/ WHITE EDGING WITH INTEGRATED LED LIGHTING FOR HALO GLOW EFFECT.

-VARIOUS HEIGHTS, 20mm DEEP RESIN FILLED RED METAL WITH INTEGRATED LED LIGHTING FOR HALO GLOW EFFECT.

-RED METAL INDIVIDUAL LETTERING - SPEC TBC BY FABRICATOR





**IMAGE REFERENCE (EXISTING EXTERIOR VIEW)** 

PLEASE NOTE: THE ILLUMINATION LEVELS OF ADVERTISEMENT ARE IN ACCORDANCE WITH THE GUIDANCE SET BY THE INSTITUTE OF LIGHTING **ENGINEERS PLG05 THE BRIGHTNESS** OF ILLUMINATED ADVERTISEMENTS

## KEY PLAN

**REVISIONS:** 

CODE: DATE:

DESCRIPTION:

- 27.07.21 FOR PLANNING



## WILDER JOY STUDIO

THIS DRAWING IS THE PROPERTY OF WILDER JOY STUDIO. COPYRIGHT IS RESERVED TO THEM AND THE DRAWING IS ISSUED ON THE CONDITION THAT IT IS NOT COPIED EITHER WHOLLY OR IN PART WITHOUT THE CONSENT IN WRITING OR WILDER JOY STUDIO.

- ALL DIMENSIONS, DRAWINGS AND SPECIFICATIONS ARE TO BE VERIFIED ON SITE BY THE CONTRACTOR AND ANY DISCREPANCIES REPORTED TO WJS PRIOR TO THE COMMENCEMENT OF WORK.
- THIS PLAN HAS BEEN EXTRACTED FROM SUPPLIED DRAWINGS AND HENCE I