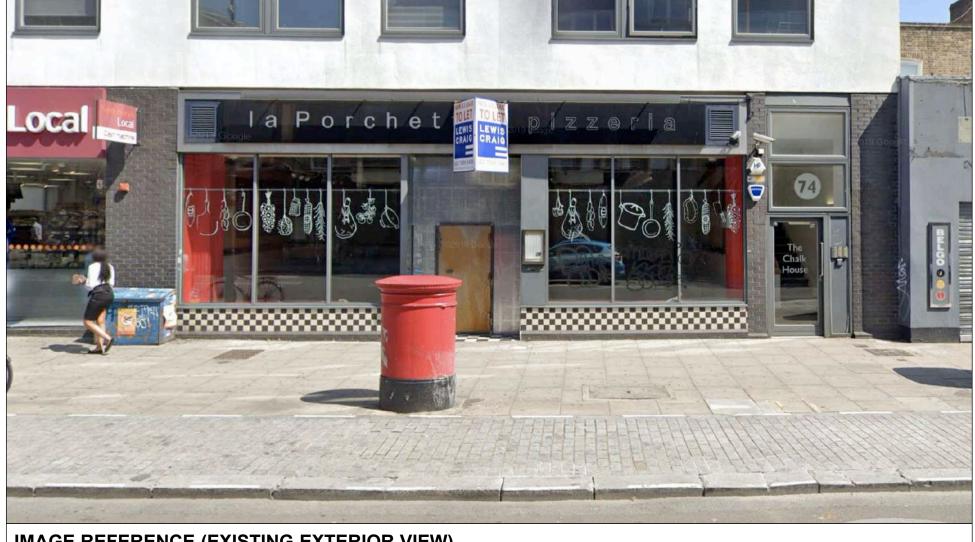

-RED METAL INDIVIDUAL LETTERING - SPEC TBC BY FABRICATOR

**IMAGE REFERENCE (EXISTING EXTERIOR VIEW)** 

PLEASE NOTE: THE ILLUMINATION LEVELS OF ADVERTISEMENT ARE IN ACCORDANCE WITH THE GUIDANCE SET BY THE INSTITUTE OF LIGHTING **ENGINEERS PLG05 THE BRIGHTNESS** OF ILLUMINATED ADVERTISEMENTS