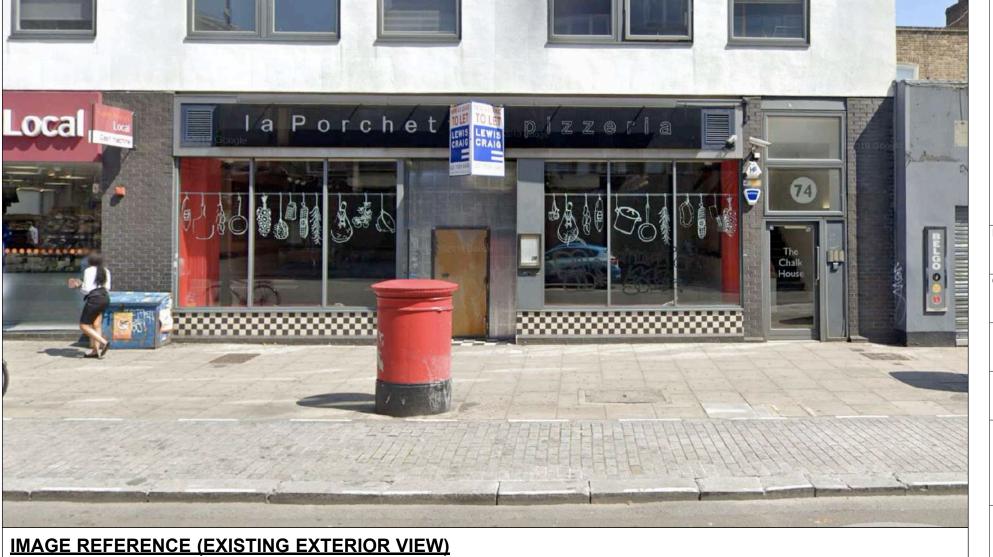

1 EXTERNAL SIGNAGE - TRAP KITCHEN Scale: 1:50 @ A3

EXAMPLE OF LETTERING, MOUNTED ONTO A GLOWING BACK LIT OPAL

PLEASE NOTE:
THE ILLUMINATION LEVELS OF
ADVERTISEMENT ARE IN
ACCORDANCE WITH THE GUIDANCE
SET BY THE INSTITUTE OF LIGHTING
ENGINEERS PLG05 THE BRIGHTNESS
OF ILLUMINATED ADVERTISEMENTS