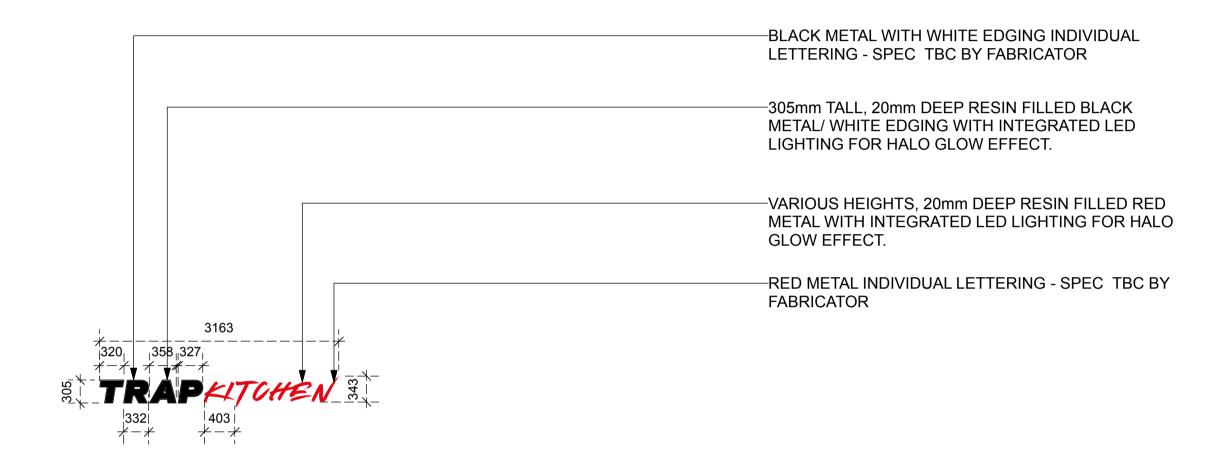

1 EXTERNAL SIGNAGE - TRAP KITCHEN Scale: 1:50 @ A3

EXAMPLE OF LETTERING, MOUNTED ONTO A GLOWING BACK LIT OPAL

PLEASE NOTE:
THE ILLUMINATION LEVELS OF
ADVERTISEMENT ARE IN
ACCORDANCE WITH THE GUIDANCE
SET BY THE INSTITUTE OF LIGHTING
ENGINEERS PLG05 THE BRIGHTNESS
OF ILLUMINATED ADVERTISEMENTS