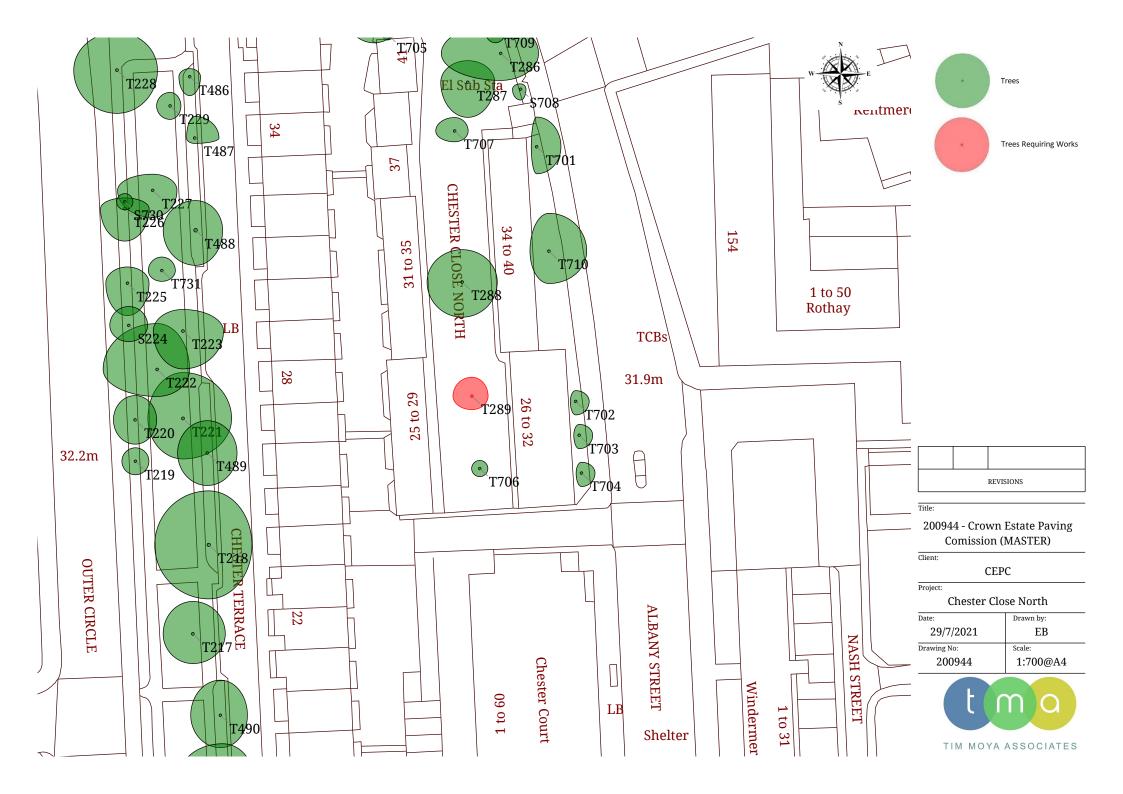

## Tree works schedule

## Chester Close North

| ID   | No. / Species                            | Works                                                                                                         | Purpose of works         | Action by |
|------|------------------------------------------|---------------------------------------------------------------------------------------------------------------|--------------------------|-----------|
| T289 | 1 x Cerasus serrulata<br>Japanese Cherry | Plant replacement tree. (Celtis australis) of heavy standard size in a suitable location nearby.              | Landscape<br>improvement |           |
|      |                                          | Fell - Ground level. due to poor<br>structural/physiological condition and limited<br>future retention value. | Necessary                |           |