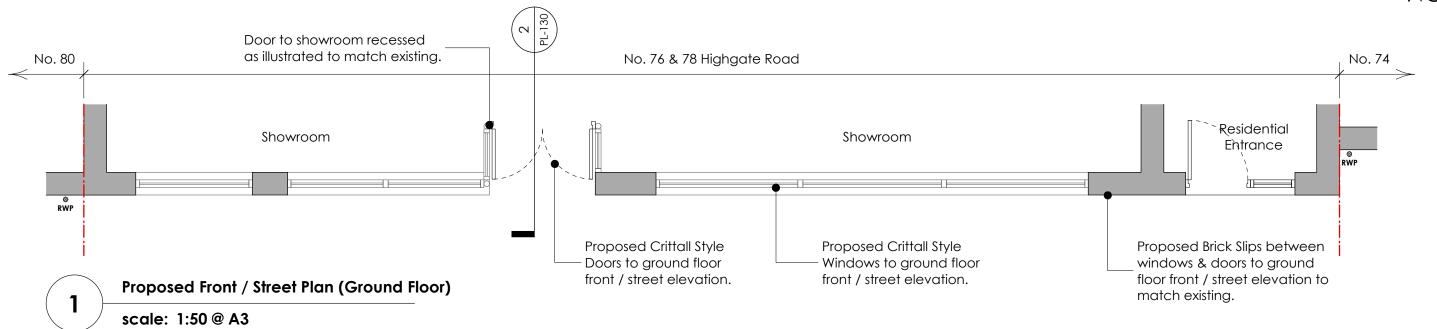

## FOR PLANNING

| Drawing Title:   | Pro                               | posed Front /<br>Street Plans |
|------------------|-----------------------------------|-------------------------------|
| Scale: 1:50 @ A3 | Date: 16 June 2021                | Drawn:                        |
| Drawing Number:  | 355-PL-110                        | Rev:                          |
|                  | Scale: 1:50 @ A3  Drawing Number: | Scale: Date: 1:50 @ A3        |