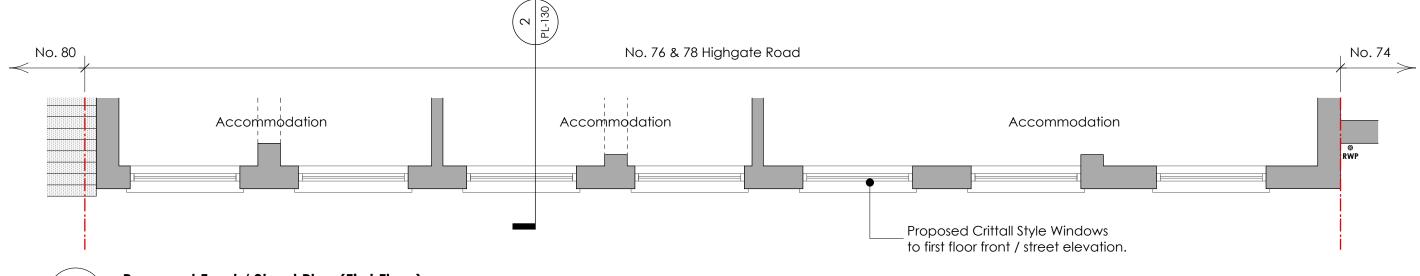

## Proposed Front / Street Plan (First Floor) scale: 1:50 @ A3

## FOR PLANNING

| Drawing Title:   | Pro                               | posed Front /<br>Street Plans |
|------------------|-----------------------------------|-------------------------------|
| Scale: 1:50 @ A3 | Date: 16 June 2021                | Drawn:                        |
| Drawing Number:  | 355-PL-110                        | Rev:                          |
|                  | Scale: 1:50 @ A3  Drawing Number: | Scale: Date: 1:50 @ A3        |