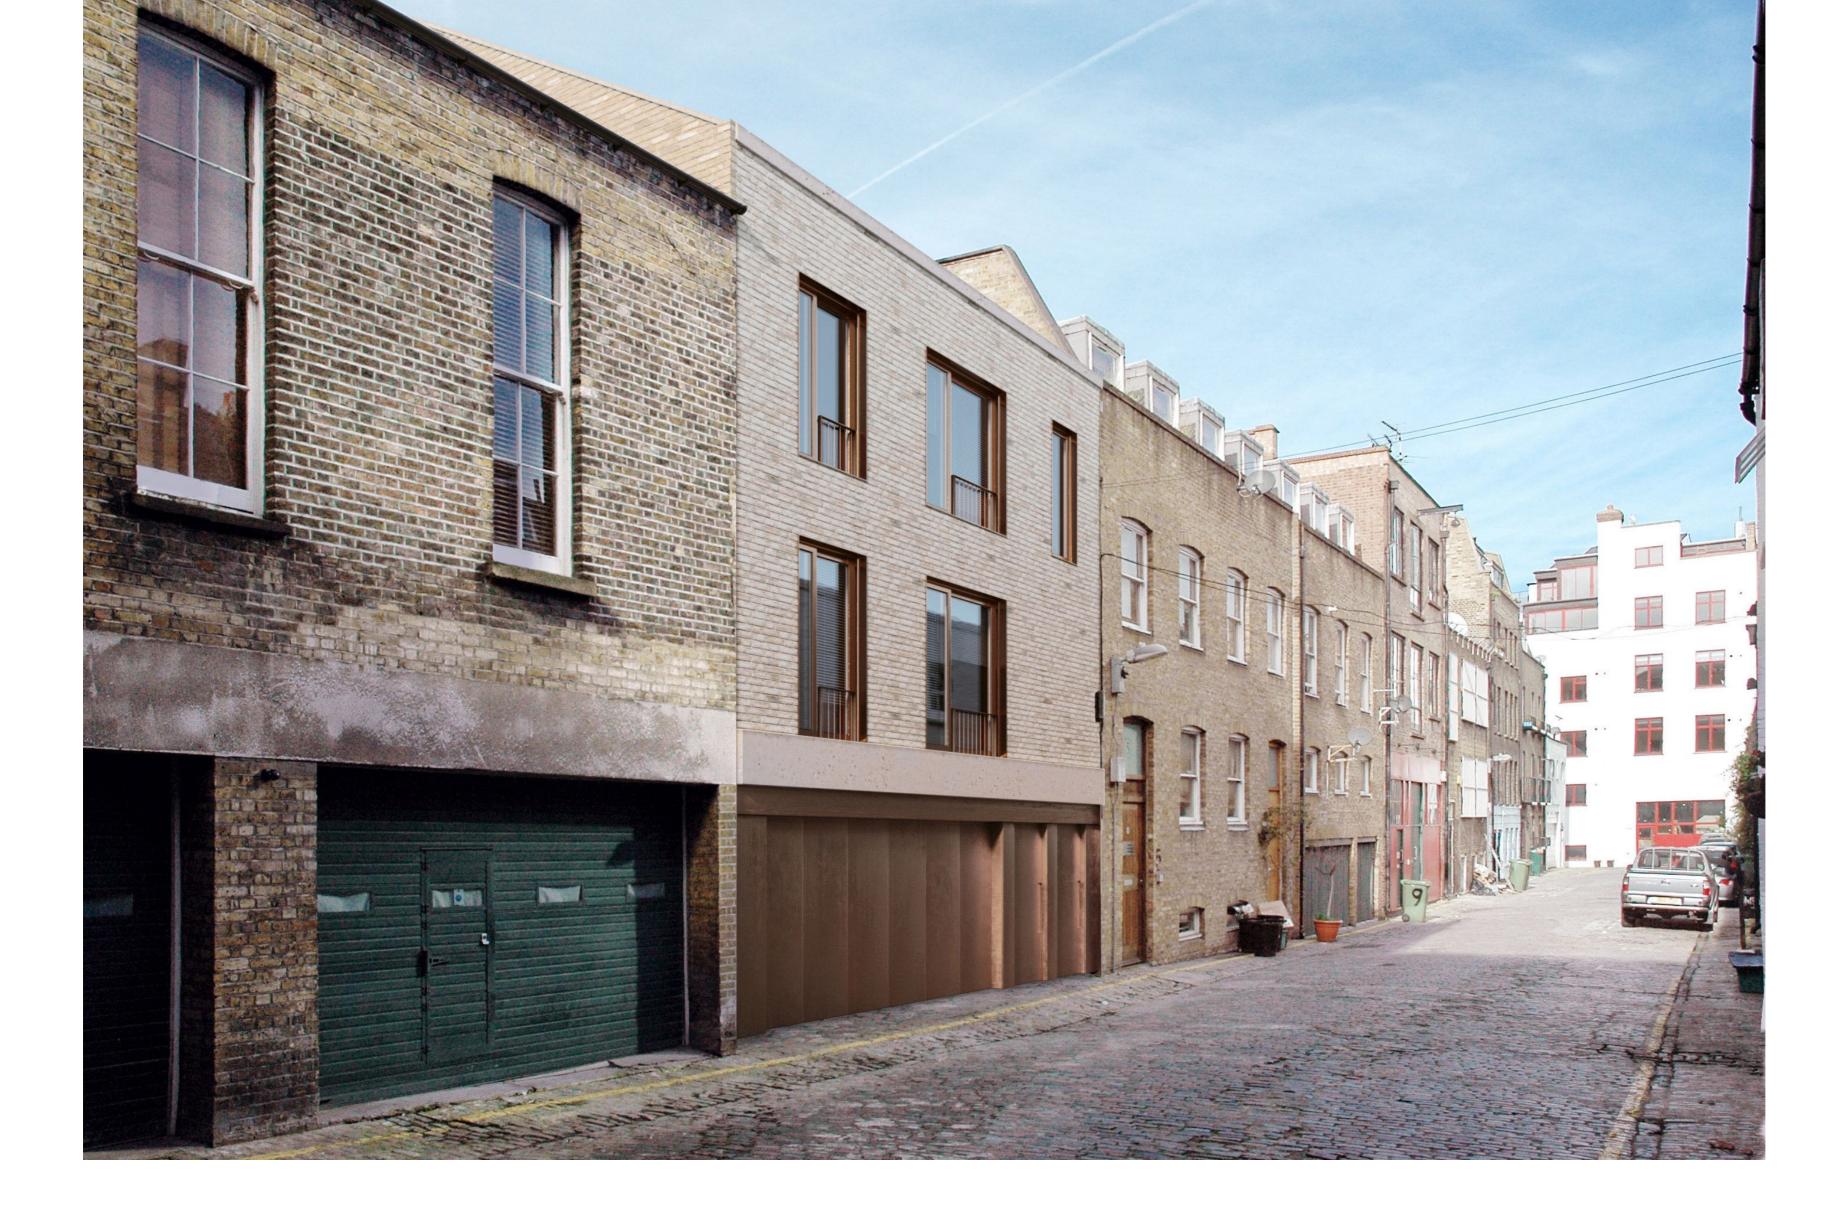

REVISION E 29.07.2021

PARAPET RAISED BY 287MM TO MATCH NEIGHBOUR.

BOILER FLUE RAISED TO 1000MM

NO OTHER CHANGES TO MASSING, ROOF PROFILE OR INTERNAL CONFIGURATION.

3 Fitzroy Square

DRAWING TITLE: VIEW FROM MEWS -PHOTOGRAPH