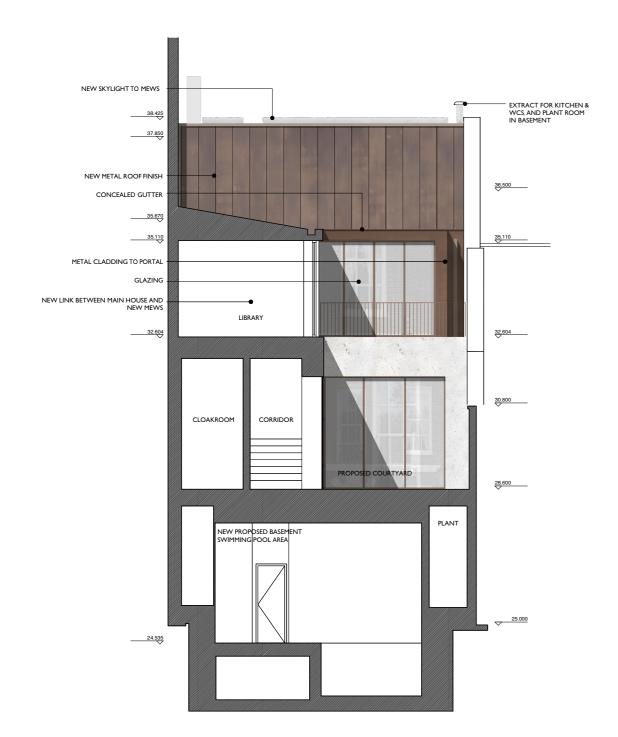

SECTION EE

MEWS LANE ELEVATION OF PROPOSED MEWS HOUSE

Im 2m 5m 10m

NOTES:

REVISIONS:

REVISION E 29.07.2021

PARAPET RAISED BY 287MM TO MATCH NEIGHBOUR.

BOILER FLUE RAISED TO 1000MM

NO OTHER CHANGES TO MASSING, ROOF PROFILE OR INTERNAL CONFIGURATION.

3 Fitzroy Square

DRAWING TITLE:

MEWS HOUSE ELEVATIONS -RENDERS

STATUS:
Planning Application

NOTE:
Do not scale from the drawing. Any discrepancies to be reported to the architect.
All dimensions will be taken on site prior to ordering and construction.
Copyright remains with the architect.
This drawing is to be read in conjunction with the specification and all other relevant drawings.