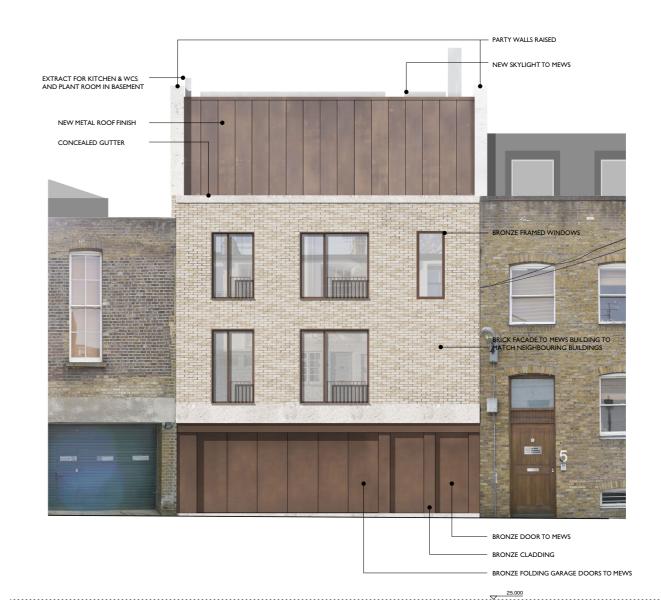

SECTION EE

MEWS LANE ELEVATION OF PROPOSED MEWS HOUSE

Im 2m 5m 10m

NOTES:

REVISIONS:

REVISION E 29.07.2021

PARAPET RAISED BY 287MM TO MATCH NEIGHBOUR.

BOILER FLUE RAISED TO 1000MM

NO OTHER CHANGES TO MASSING, ROOF PROFILE OR INTERNAL CONFIGURATION.

3 Fitzroy Square

DRAWING TITLE:

MEWS HOUSE ELEVATIONS -RENDERS

STATUS:
Planning Application

NOTE:
Do not scale from the drawing. Any discrepancies to be reported to the architect.
All dimensions will be taken on site prior to ordering and construction.
Copyright remains with the architect.
This drawing is to be read in conjunction with the specification and all other relevant drawings.