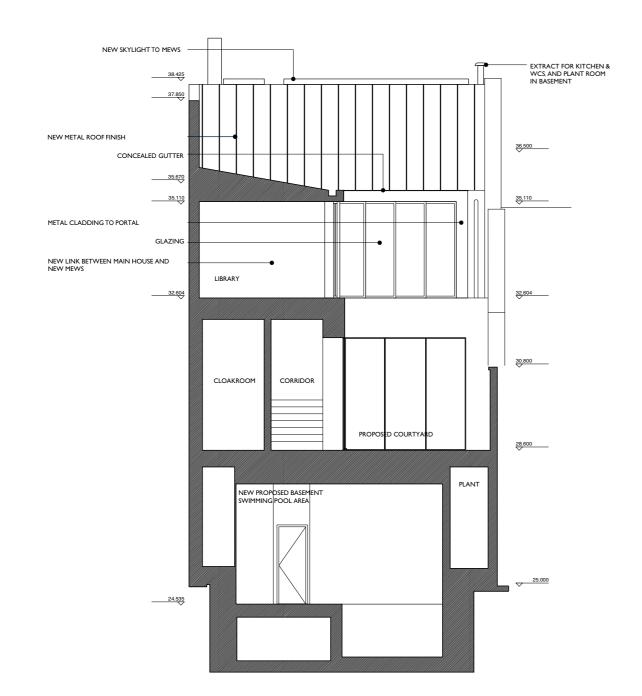

I0m

SECTION EE

MEWS LANE ELEVATION OF PROPOSED MEWS HOUSE

NEW SKYLIGHT TO MEWS EXTRACT FOR KITCHEN & WCS, AND PLANT ROOM IN BASEMENT NEW METAL ROOF FINISH CONCEALED GUTTER BRONZE DOOR TO MEWS BRONZE CLADDING BRONZE FOLDING GARAGE DOORS TO MEWS