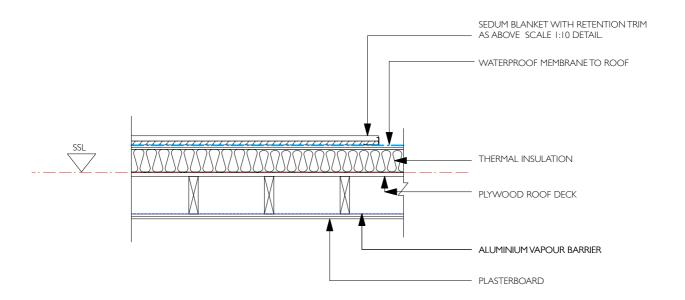

TYPICAL SECTION (PROVIDED BY BAUDER)
OF SEDUM WITH EDGE RETENSION / DRAINAGE TRIM
SCALE 1:10

SECTION OF SEDUM OVER FLAT ROOF EXTENSION SCALE 1:20

| Peter Goulde: Mobile 07792 791136 Email peter@                                                                                                                                                                                                                                                                                                                                                                                                                   | aptdesigners.co.uk | Alanna Wilkinson: Mobile 07812 107572 Email alanna@aptdesigners.co.uk | FIRST FLOOR 69 MESSINA AVENUE LONDON NW6 4LG                           |                                 |                |               | A P T ARCHITECTS + DESIGNERS LTD |                                     |             |
|------------------------------------------------------------------------------------------------------------------------------------------------------------------------------------------------------------------------------------------------------------------------------------------------------------------------------------------------------------------------------------------------------------------------------------------------------------------|--------------------|-----------------------------------------------------------------------|------------------------------------------------------------------------|---------------------------------|----------------|---------------|----------------------------------|-------------------------------------|-------------|
| Notes:  Daving to be read in conjustion with all consultants information.  Do not scule from the drawing.  All dimensions to be checked on site in-discuss.  All dimensions to be checked on the in-discuss.  All differences to be checked on the in-discuss.  All differences to begin that of any discrepances.  This drawing is copyright of A FT Architects + Designers table and not to be used or reproduced without their express permission in writing. | Revisions to       |                                                                       | ESTELLE LEAR  Dwg Status: DISCHARGE OF PLANNING CONDITION FOR APPROVAL | DwgTitle:<br>SEDUM ROOF DETAILS |                |               |                                  | Project:  BASEMENT FLAT 40A GRAFTON | Drawing No: |
|                                                                                                                                                                                                                                                                                                                                                                                                                                                                  |                    |                                                                       |                                                                        | Scale:<br>AS SHOWN<br>@ A4      | Job No:<br>138 | Date: 07.2021 | Rev:                             | TERRACE<br>LONDON<br>NW5 4HY        | 138-P-025   |