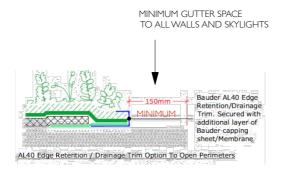

TYPICAL SECTION (PROVIDED BY BAUDER)
OF SEDUM WITH EDGE RETENSION / DRAINAGE TRIM
SCALE 1:10

SECTION OF SEDUM OVER FLAT ROOF EXTENSION SCALE 1:20

| Peter Goulde: Mobile 07792 791136 Email peter@                                                                                                                                                                                                                                                                                                                                                                                                                   | aptdesigners.co.uk | Alanna Wilkinson: Mobile 07812 107572 Email alanna@aptdesigners.co.uk | FIRST FLOOR 69 MESSINA AVENUE LONDON NW6 4LG                           |                                 |                |               | A P T ARCHITECTS + DESIGNERS LTD |                                     |             |
|------------------------------------------------------------------------------------------------------------------------------------------------------------------------------------------------------------------------------------------------------------------------------------------------------------------------------------------------------------------------------------------------------------------------------------------------------------------|--------------------|-----------------------------------------------------------------------|------------------------------------------------------------------------|---------------------------------|----------------|---------------|----------------------------------|-------------------------------------|-------------|
| Notes:  Daving to be read in conjustion with all consultants information.  Do not scule from the drawing.  All dimensions to be checked on site in-discuss.  All dimensions to be checked on the in-discuss.  All differences to be checked on the in-discuss.  All differences to begin that of any discrepances.  This drawing is copyright of A FT Architects + Designers table and not to be used or reproduced without their express permission in writing. | Revisions to       |                                                                       | ESTELLE LEAR  Dwg Status: DISCHARGE OF PLANNING CONDITION FOR APPROVAL | DwgTitle:<br>SEDUM ROOF DETAILS |                |               |                                  | Project:  BASEMENT FLAT 40A GRAFTON | Drawing No: |
|                                                                                                                                                                                                                                                                                                                                                                                                                                                                  |                    |                                                                       |                                                                        | Scale:<br>AS SHOWN<br>@ A4      | Job No:<br>138 | Date: 07.2021 | Rev:                             | TERRACE<br>LONDON<br>NW5 4HY        | 138-P-025   |