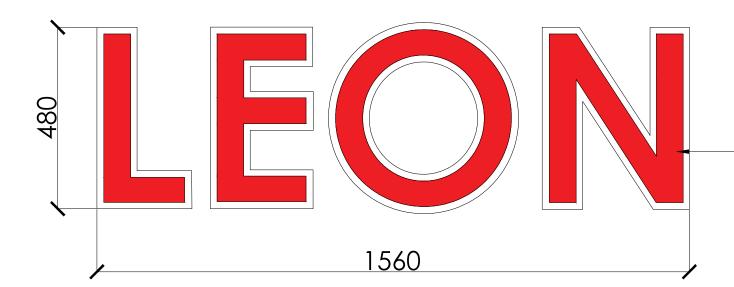

-New,individually illuminated LEON letters fixed back to existing bulkhead. LED lights to be red not white. Details TBC GC to allow for power Luminance level = 250 candela per SQM

Fascia signage- as proposed

scale - 1:5 @ A1 / 1:10@ A3

Fascia signage- as proposed scale - 1:5 @ A1 / 1:10@ A3

rpa:group

51-53 church road ashford, middlesex, tw15 2ty telephone: +44 (0) 1784 256 579 facsimile: +44 (0) 1784 247 300 website: www.therpagroup.com