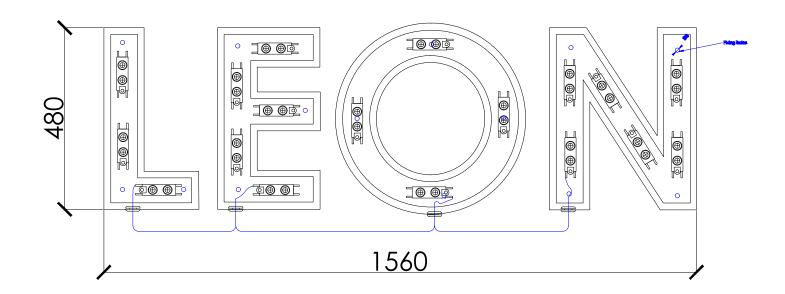

-New,individually illuminated LEON letters fixed back to existing bulkhead. LED lights to be red not white. Details TBC GC to allow for power Luminance level = 250 candela per SQM

Fascia signage- as proposed

scale - 1:5 @ A1 / 1:10@ A3

Fascia signage- as proposed scale - 1:5 @ A1 / 1:10@ A3

rpa:group

51-53 church road ashford, middlesex, tw15 2ty telephone: +44 (0) 1784 256 579 facsimile: +44 (0) 1784 247 300 website: www.therpagroup.com