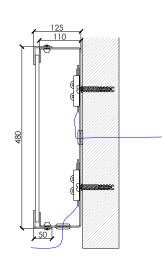

-New,individually illuminated LEON letters fixed back to existing bulkhead. LED lights to be red not white. Details TBC GC to allow for power Luminance level = 250 candela per SQM

Fascia signage- as proposed

scale - 1:5 @ A1 / 1:10@ A3

Fascia signage- as proposed scale - 1:5 @ A1 / 1:10@ A3

rpa:group

51-53 church road ashford, middlesex, tw15 2ty telephone: +44 (0) 1784 256 579 facsimile: +44 (0) 1784 247 300 website: www.therpagroup.com