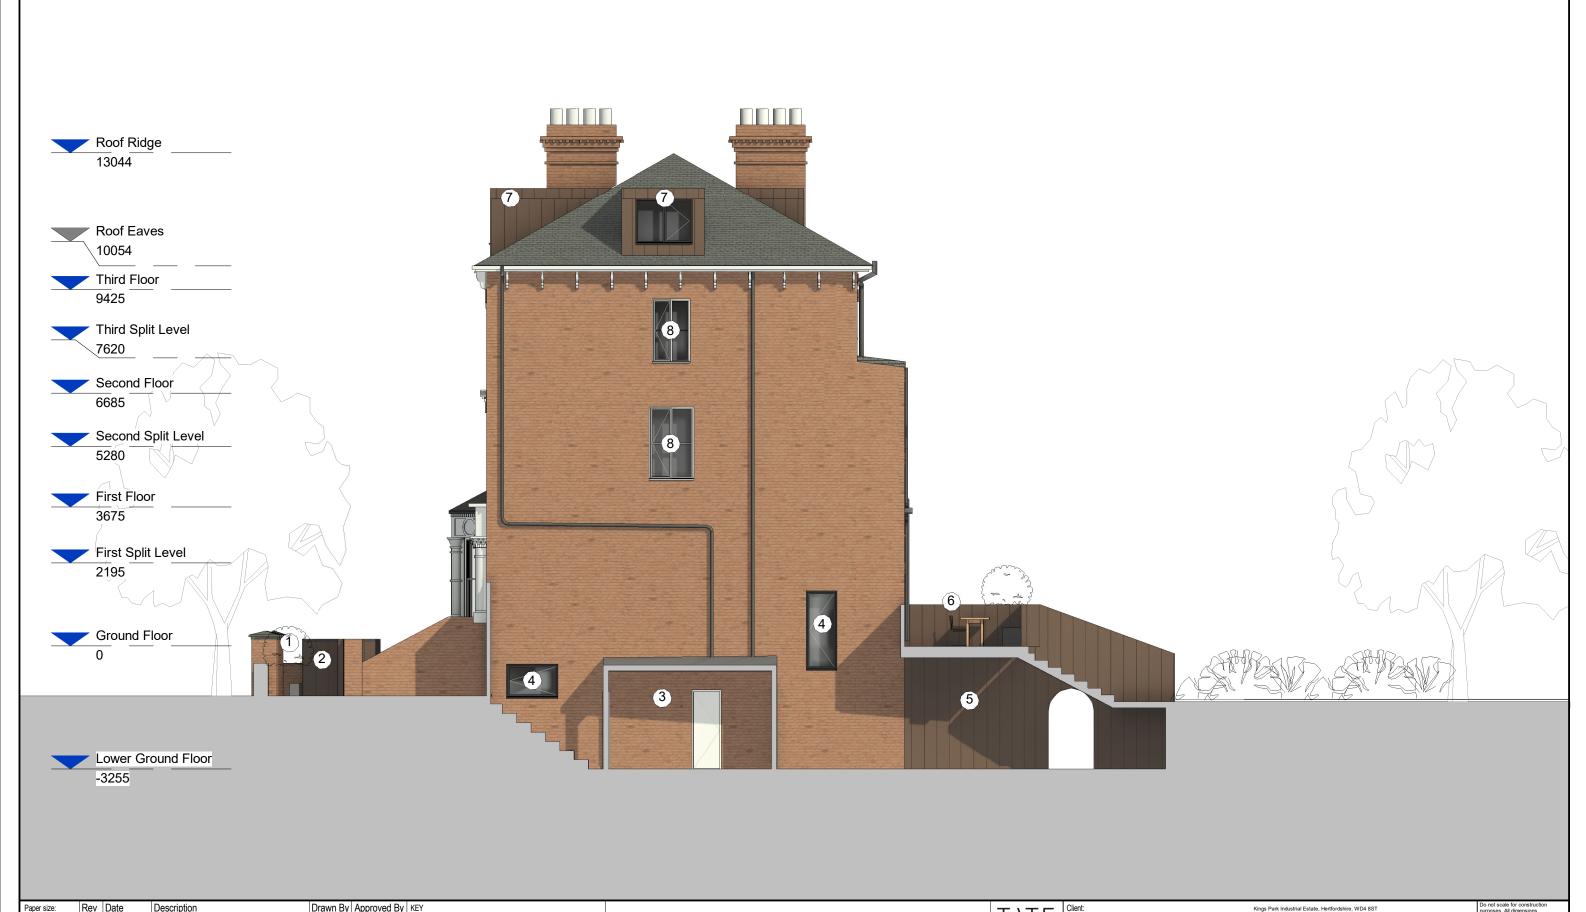

Drawn By Approved By EH JT 1. Replicated existing planter 2. New bronze coated copper clad cycle & bin store 3. Existing garden storage refurbished 4. Existing window replaced with timber-framed aluminium capped window 5. New bronze coated copper-clad wall leading to garden storage 6. New terrace with planters 7. Bronze coated copper clad dormer with timber-framed aluminium capped glazing 8. Existing sash window replaced by double glazed to match 
 Rev
 Date
 Description