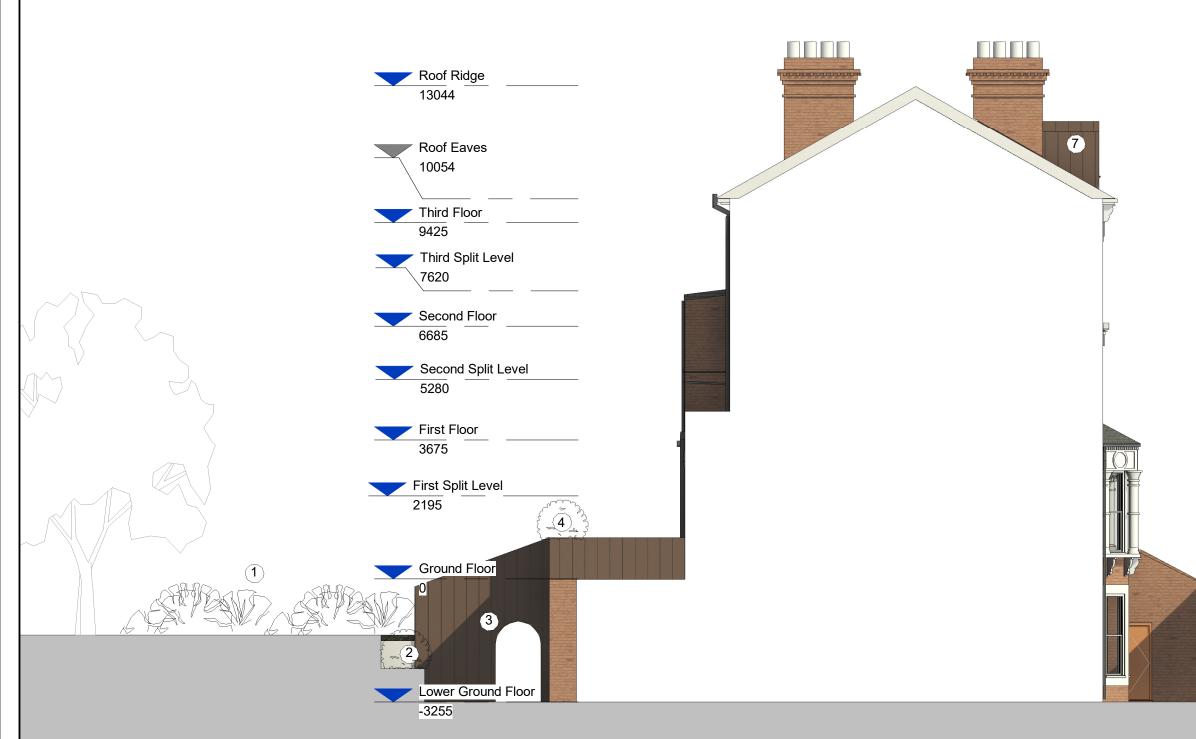

| Paper size: | R | Rev | Date       | Description          | Drawn E | By Approved By | KEY                                                                                                                          |             |                 |             |          |                                                                                                          | - Client:               |
|-------------|---|-----|------------|----------------------|---------|----------------|------------------------------------------------------------------------------------------------------------------------------|-------------|-----------------|-------------|----------|----------------------------------------------------------------------------------------------------------|-------------------------|
|             | P | 7   | 20/07/2021 | Draft Planning Issue | EH      | JT             | 1. Relandscaped garden<br>2. New stepped planters with rendered retaining walls                                              |             |                 |             |          | 1-11                                                                                                     | Capital Services        |
|             | P | 2   | 27/07/2021 | Planning Issue       | EH      | JT             | 3. New bronze coated copper-clad wall leading to garden storage                                                              |             |                 |             |          | + C(                                                                                                     | 93 South Hill Park      |
| Λ.          | 2 |     |            |                      |         |                | 4. New planters on terrace 5. New cycle and bin store 6. Replicated existing planter 7. New bronze coated copper-clad dormer | 0           | 4               | 0           | <b>F</b> | Unit G1 B2 Stamford 1<br>3 Gillet Street<br>London N16 8JH<br>T +44 (0)20 7241 74<br>E studio@tateharmer | Drawing Title:          |
| A,          | J |     |            |                      |         |                |                                                                                                                              | 0m<br>GRAPI | 1m<br>HIC SCALI | 2m<br>1:100 | <br>5m   | Client Sign Off                                                                                          | Drawing Number: 370 TC/ |

| T: 01923 270022 E: wecare@capitalservices.com W: www.capitalservices.com | Do not scale for construction<br>purposes. All dimensions<br>to be checked on site.<br>This drawing is copyright.<br>Date of Origin:<br>20/07/21 EH |
|--------------------------------------------------------------------------|-----------------------------------------------------------------------------------------------------------------------------------------------------|
|                                                                          | Scale/s:<br>1 : 100<br>Drawing Status:                                                                                                              |
| A A PR DR A 300 P2 Revision                                              | Planning                                                                                                                                            |