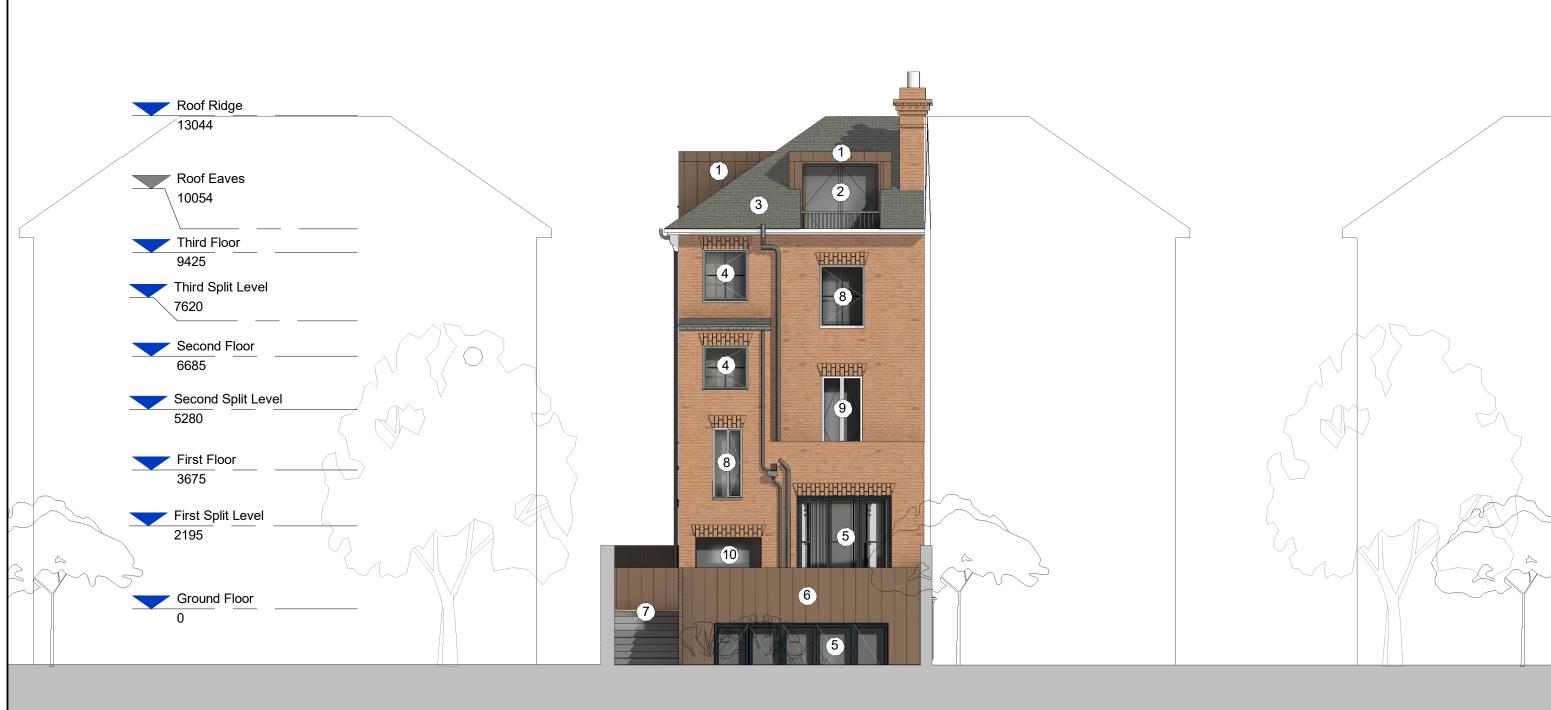

KEY 1. New bronze coated copper-clad dormers
2. New balcony with PPC metal railing
3. Slate roof retained with improved insulation
4. New sash windows
5. New folding sliding doors, timber-clad aluminium capped high-performance glazing
6. New bronze coated copper-clad extension
7. Proposed terrace with new staircase
8. Existing sash window replaced by double glazed to match
9. Existing double glazed patio door refurbished
10. New hinge door

Client Sign Off

Client: Capital Services T: 01923 270022 E: wecare@capitalservices.com Project: 93 South Hill Park Drawing Title:

Date of Origin: Drawn By: 20/07/21 EH Scale/s: 1:100 Proposed East Elevation P2 Revision Drawing Status: Planning 370 TCA AL PR DR 310