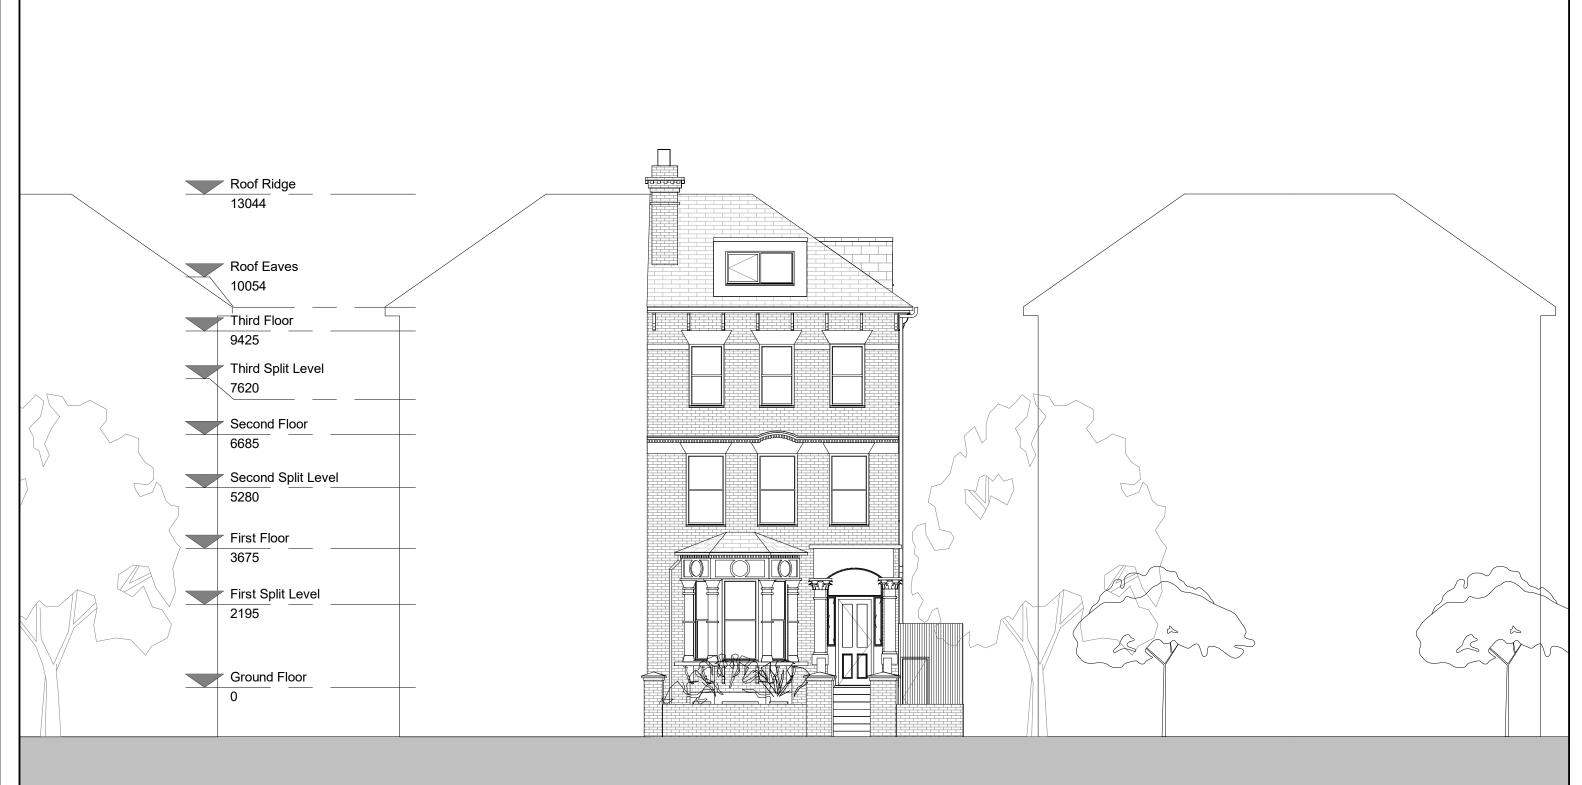

| TE                      | Client:<br>Capital Services    |
|-------------------------|--------------------------------|
| CO                      | Project:<br>93 South Hill Park |
| JH                      | Drawing Title:                 |
| 241 7481<br>eharmer.com | Existing West Elevation        |

Client Sign Off

| Ξ                   | Client:<br>Capital Services            | Kings Park Industrial Estate, Hertfordshire, WD4 8ST |             | Do not scale for construction purposes. All dimensions to be checked on site. This drawing is copyright. |                             |                 |
|---------------------|----------------------------------------|------------------------------------------------------|-------------|----------------------------------------------------------------------------------------------------------|-----------------------------|-----------------|
| O                   | Project:<br>93 South Hill Park         |                                                      |             |                                                                                                          | Date of Origin: 20/07/21    | Drawn By:<br>EH |
| voirs<br>31<br>.com | Drawing Title: Existing West Elevation |                                                      |             |                                                                                                          | Scale/s:<br>1:100           |                 |
|                     | Drawing Number: 370 TCA AL             | EX D                                                 | R][A][ -330 | ו כים ו                                                                                                  | Drawing Status:<br>Planning |                 |