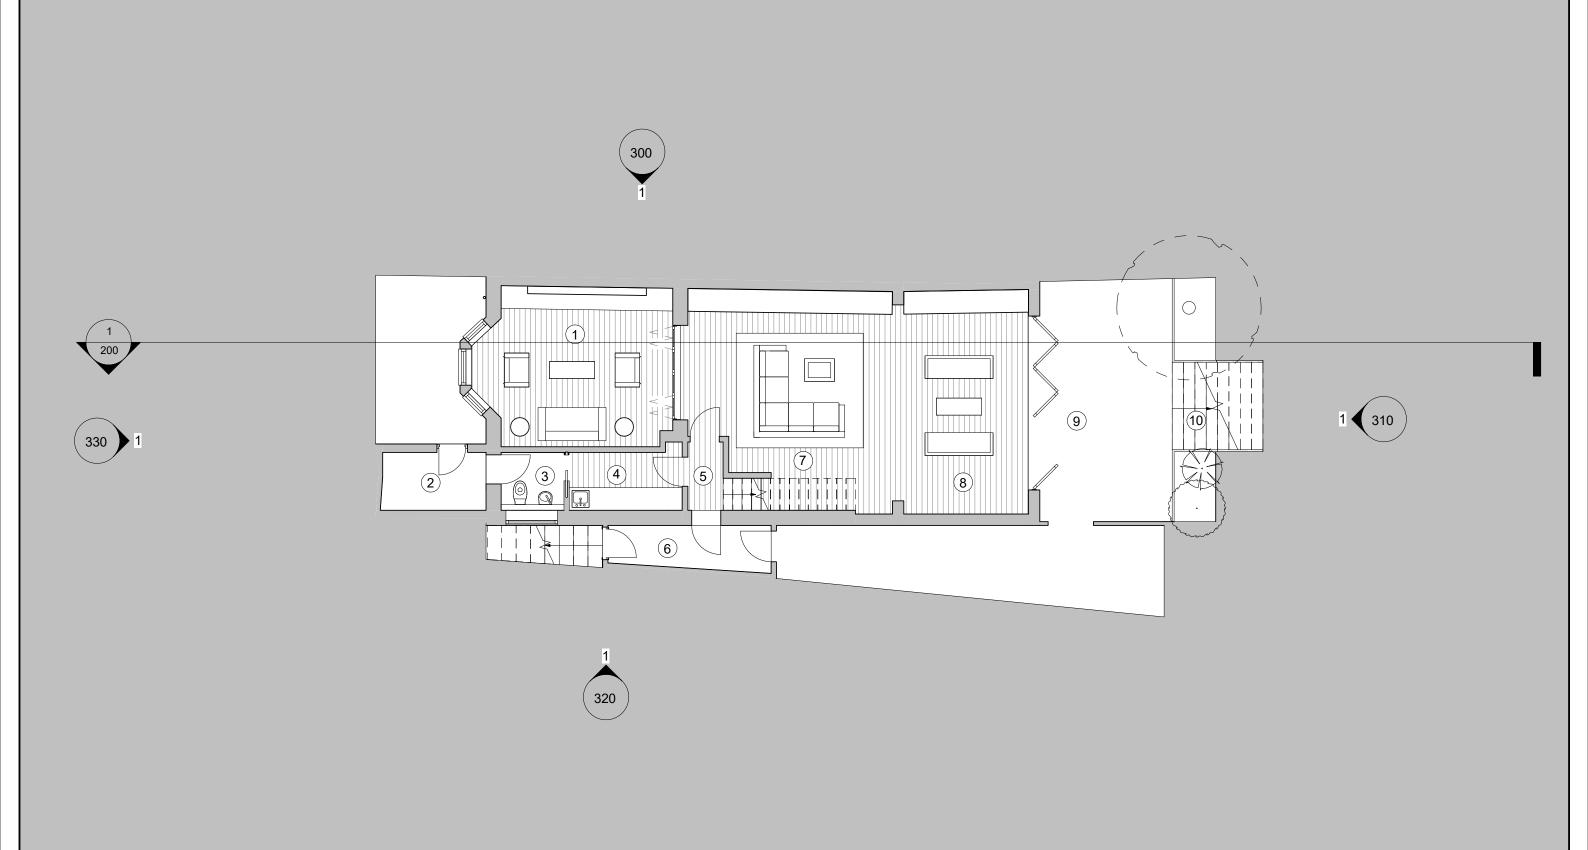

| Paper size:  | Rev<br>P1 | Date Description 25/06/2021 Preliminary Issue | Drawn E<br>EH | By Approved By JT | Screening room                                                                              |                     |                                          |                                      | TATE              | Client: Kings Park Industrial Estate, Hertfordshire, WD4 8ST  Capital Services T: 01923 270022 E: wecare@capitalservices.com W: www.capitalservices.com | Do not scale for cor<br>purposes. All dimens<br>to be checked on si<br>This drawing is copy | nsions<br>lite. |
|--------------|-----------|-----------------------------------------------|---------------|-------------------|---------------------------------------------------------------------------------------------|---------------------|------------------------------------------|--------------------------------------|-------------------|---------------------------------------------------------------------------------------------------------------------------------------------------------|---------------------------------------------------------------------------------------------|-----------------|
|              |           | 20/07/2021 Draft Planning Issue               | EH            | JT                | 2. Plant room 3. Renovated WC 4. Laundry room 5. Lobby with custom staircase                |                     |                                          |                                      | + (()             | Project: 93 South Hill Park                                                                                                                             |                                                                                             | Drawn By:       |
|              | P3        | 27/07/2021 Planning Issue                     | EH            | JI                |                                                                                             |                     |                                          | N                                    |                   |                                                                                                                                                         |                                                                                             | EH              |
| $  \Lambda $ |           |                                               |               |                   | Renovated and refurbished existing garden store     Renovated living room     New extension | 0m 1m 2m            | 1m 2m 5m  Client Sign Off Drawing Number | Drawing Title: Proposed Lower Ground | Scale/s:<br>1:100 |                                                                                                                                                         |                                                                                             |                 |
| A            | )  -      |                                               |               |                   | New extended rear terrace     New stair to upper garden level                               | GRAPHIC SCALE 1:100 |                                          |                                      | Client Sign Off   | Drawing Number: 370 TCA AL PR DR A 000 P3 Revis                                                                                                         | on Drawing Status:<br>Planning                                                              | :               |