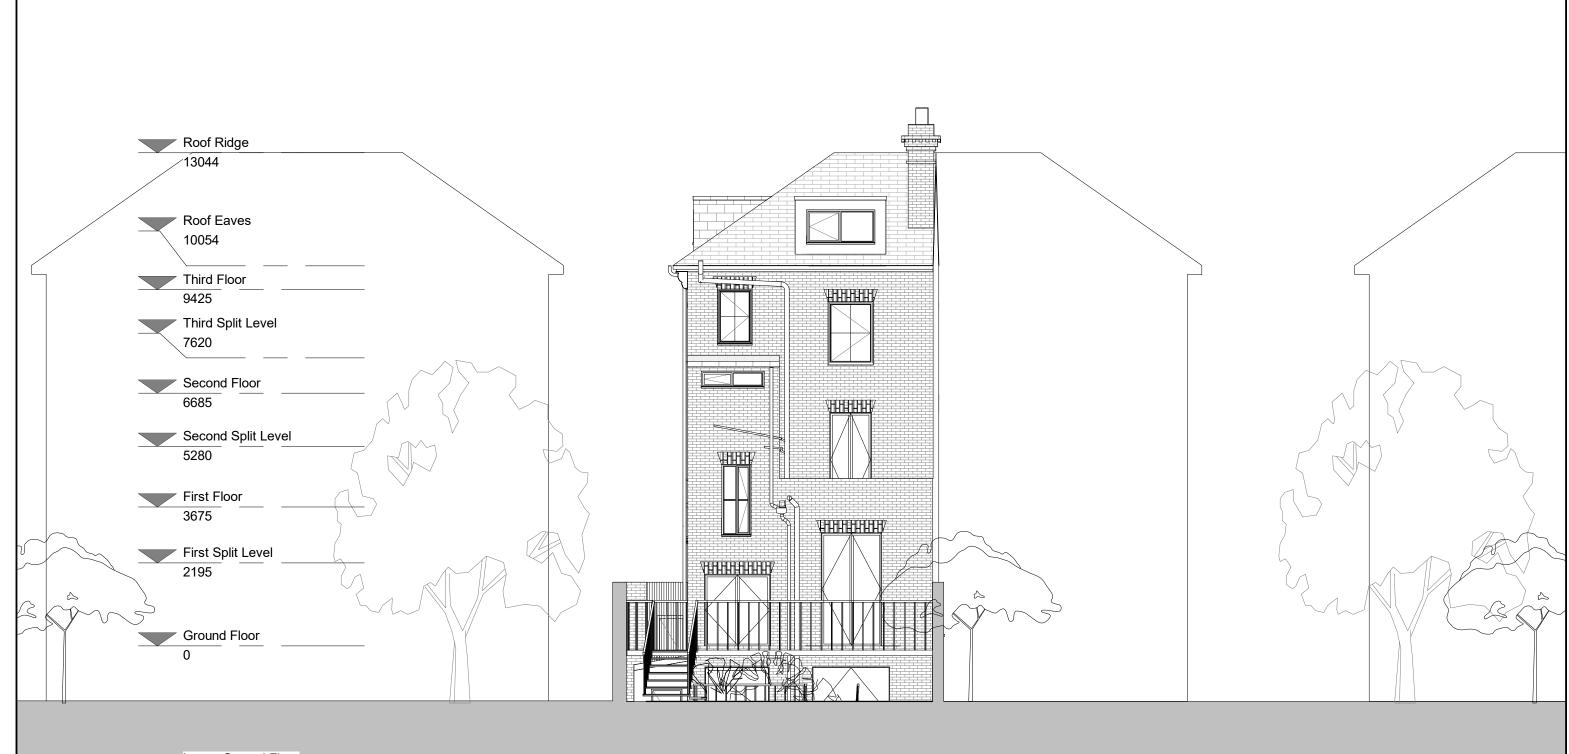

| 4TE                              | Client:<br>Capital Servi  |
|----------------------------------|---------------------------|
| CO                               | Project:<br>93 South Hill |
| treet                            | Drawing Title:            |
| )20 7241 7481<br>@tateharmer.com | <b>Existing East</b>      |

Client Sign Off

| Ξ | Client:<br>Capital Services                                              | Kings Park Industrial Estate, Hertfordshire, WD4 8ST |             |         | Do not scale for construction<br>purposes. All dimensions<br>to be checked on site.<br>This drawing is copyright. |                 |
|---|--------------------------------------------------------------------------|------------------------------------------------------|-------------|---------|-------------------------------------------------------------------------------------------------------------------|-----------------|
| O | Project:<br>93 South Hill Park                                           |                                                      |             |         | · · · · · ·                                                                                                       | Drawn By:<br>EH |
|   | Drawing Title:<br>Existing East Elevation                                |                                                      |             |         | Scale/s:<br>1:100                                                                                                 |                 |
|   | $\begin{array}{c c} \text{Drawing Number:} & 370 & TCA & AL \end{array}$ | EX D                                                 | R][A][ -310 | ו כים ו | Drawing Status:<br>Planning                                                                                       |                 |