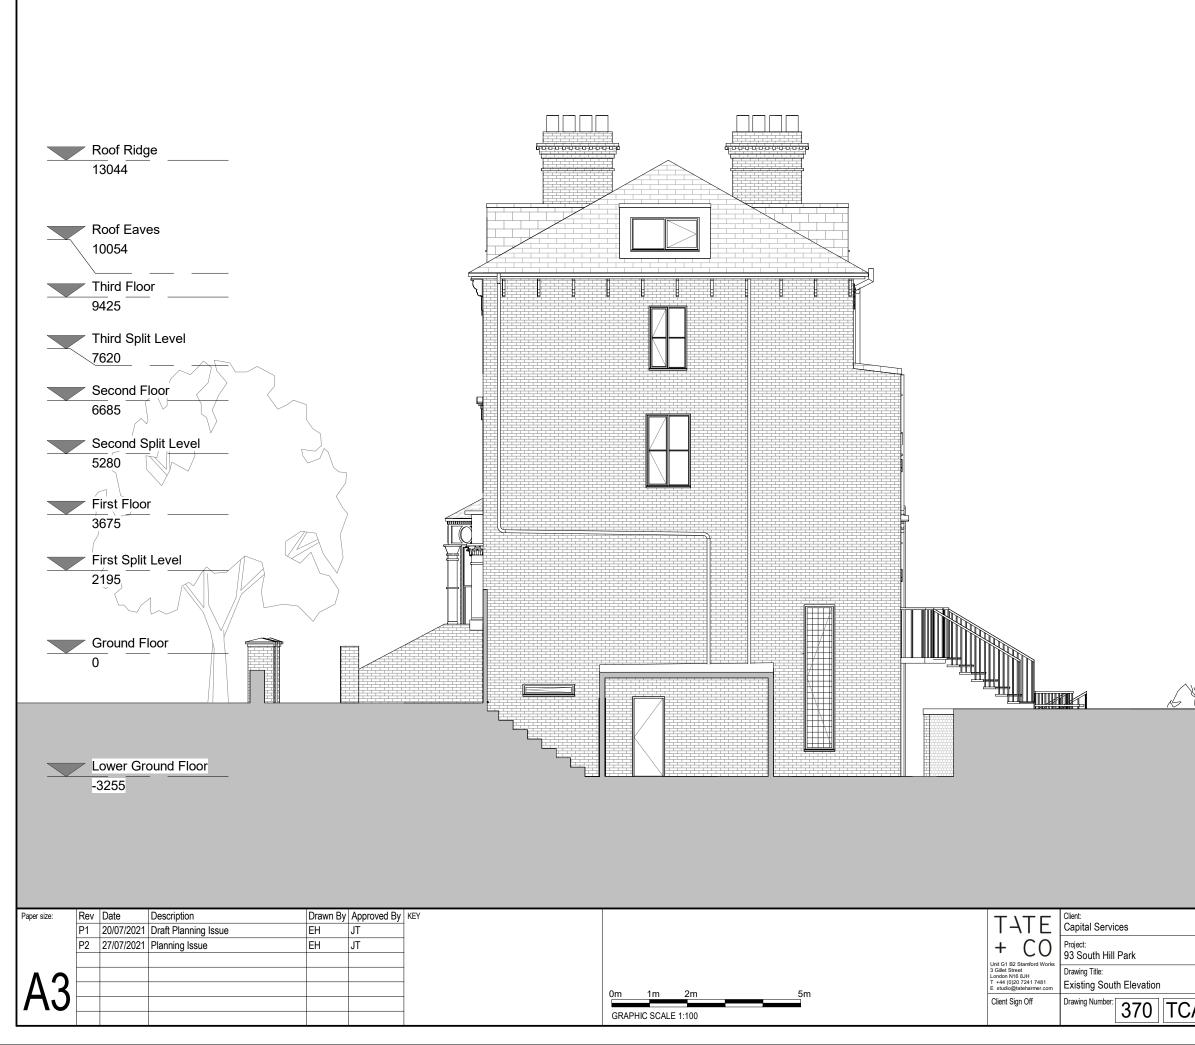

| Kings Park Industrial Estate, Hertfordshire, WD4 8ST<br>T: 01923 270022 E: wecare@capitalservices.com W: www.capitalservices.com<br>A A AL EX DR A -320 P2 Revisio | Do not scale for construction<br>purposes. Al dimensions<br>to be checked on site.<br>This drawing is copyright.<br>Date of Origin:<br>20/07/21<br>Scale/s:<br>1 : 100<br>h Drawing Status:<br>Planning |
|--------------------------------------------------------------------------------------------------------------------------------------------------------------------|---------------------------------------------------------------------------------------------------------------------------------------------------------------------------------------------------------|