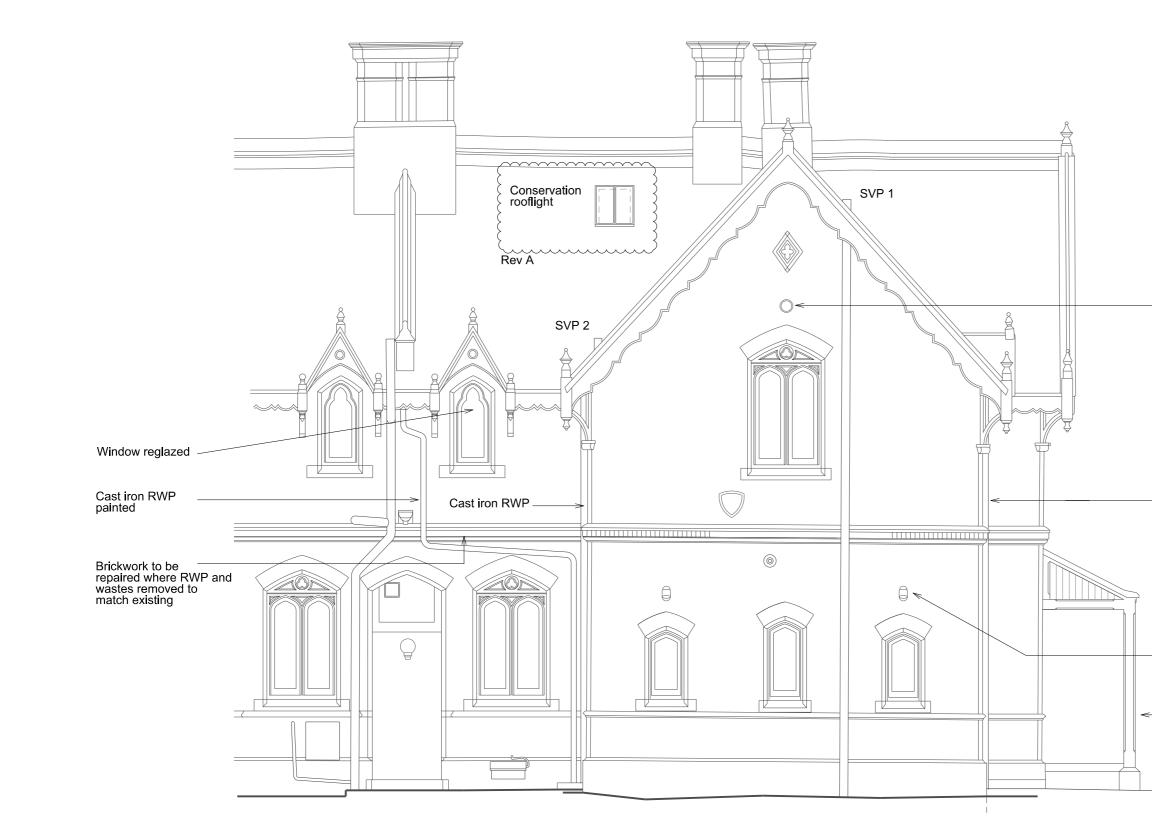

| A | Date By<br>16.11.20<br>26.07.21 | Description<br>Proposals received Listed Building Consent, application no. 2020/4084/L<br>Conservation rooflight added (application no. 2021/1214/L) | Do not scale from this drawing All dimensions to be checked on site<br>Notify the Architect immediately of any discrepancies<br>This drawing remains the copyright of the Architect<br><b>AAB</b> architects<br>Studio 35, Bickerton House, 25 Bickerton Road, London N19 5JT | <b>6 HOLLY VILLAGE, N6 6QJ</b><br>DRAWING : PROPOSED ELEVATION 1- SOUTH<br>SCALE : 1:50 at A3<br>DATE : 19.07.20 |
|---|---------------------------------|------------------------------------------------------------------------------------------------------------------------------------------------------|-------------------------------------------------------------------------------------------------------------------------------------------------------------------------------------------------------------------------------------------------------------------------------|------------------------------------------------------------------------------------------------------------------|
|   |                                 |                                                                                                                                                      | Tel 020 7281 8955 mail@aabarchitects.co.uk www.aabarchitects.co.uk                                                                                                                                                                                                            | DATE : 19.07.20                                                                                                  |