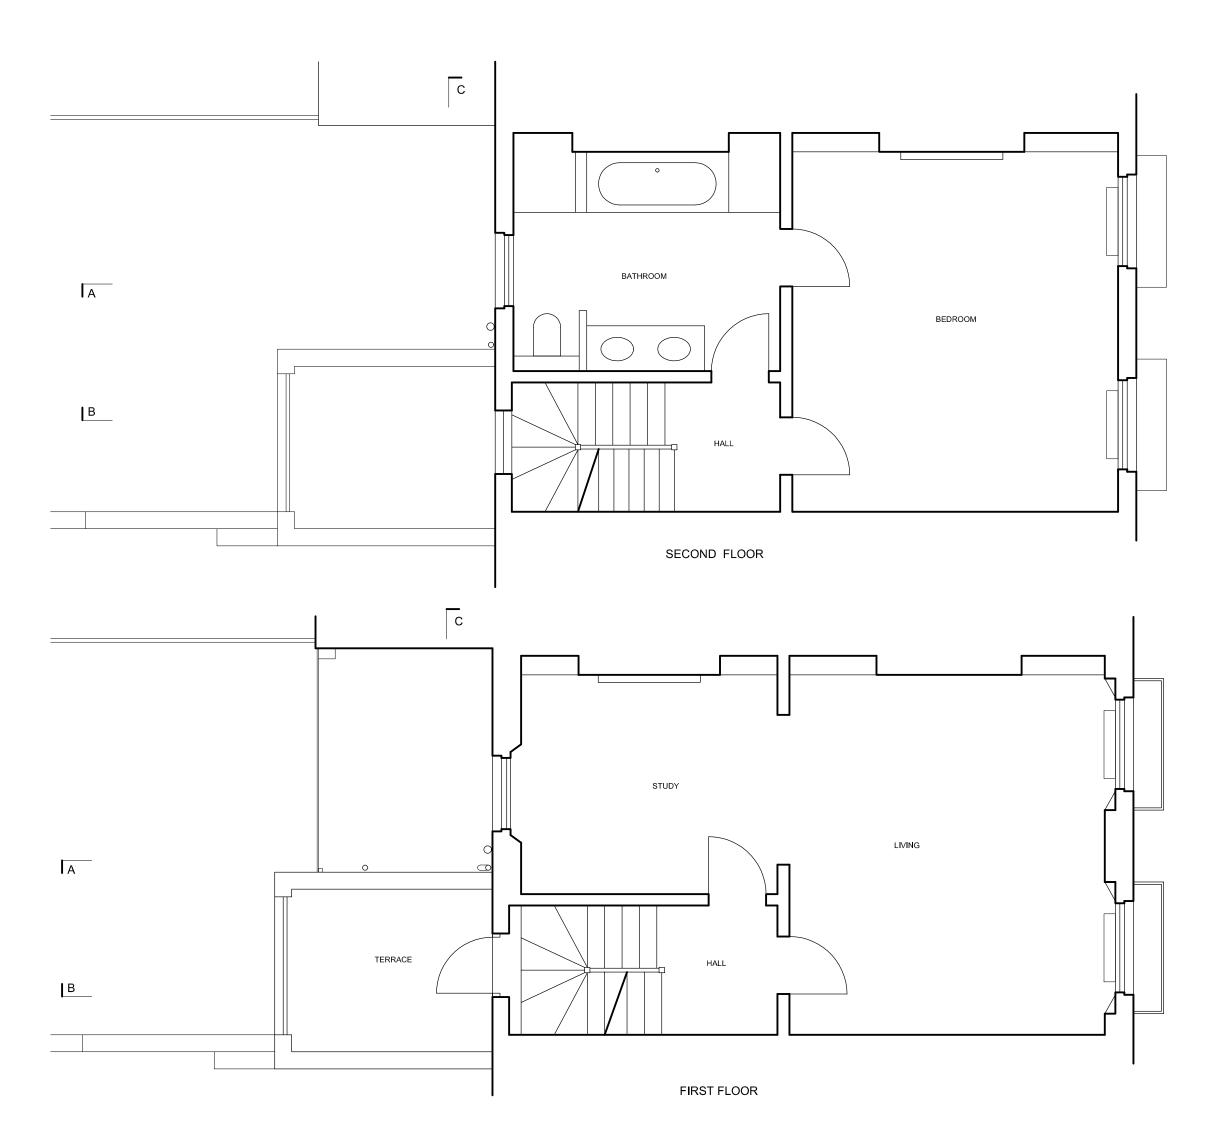

#### JOB

PODJA SHAH 64 DELANCEY ST LONDON NW11RY

TITLE
EXISTING
PLAN
FIRST, SECOND

DATE 18.4.18

SCALE 1:50 @A3

С  $\bigcirc$   $\bigcirc$   $\bigcirc$   $\bigcirc$  $\circ \circ \circ \circ$ Α В  $\bigcirc$   $\bigcirc$   $\bigcirc$   $\bigcirc$  $\bigcirc$   $\bigcirc$   $\bigcirc$   $\bigcirc$ ROOF С BEDROOM BEDROOM Α JOB HALL В TITLE PLAN THIRD, ROOF SCALE 1:50 @A3 THIRD FLOOR