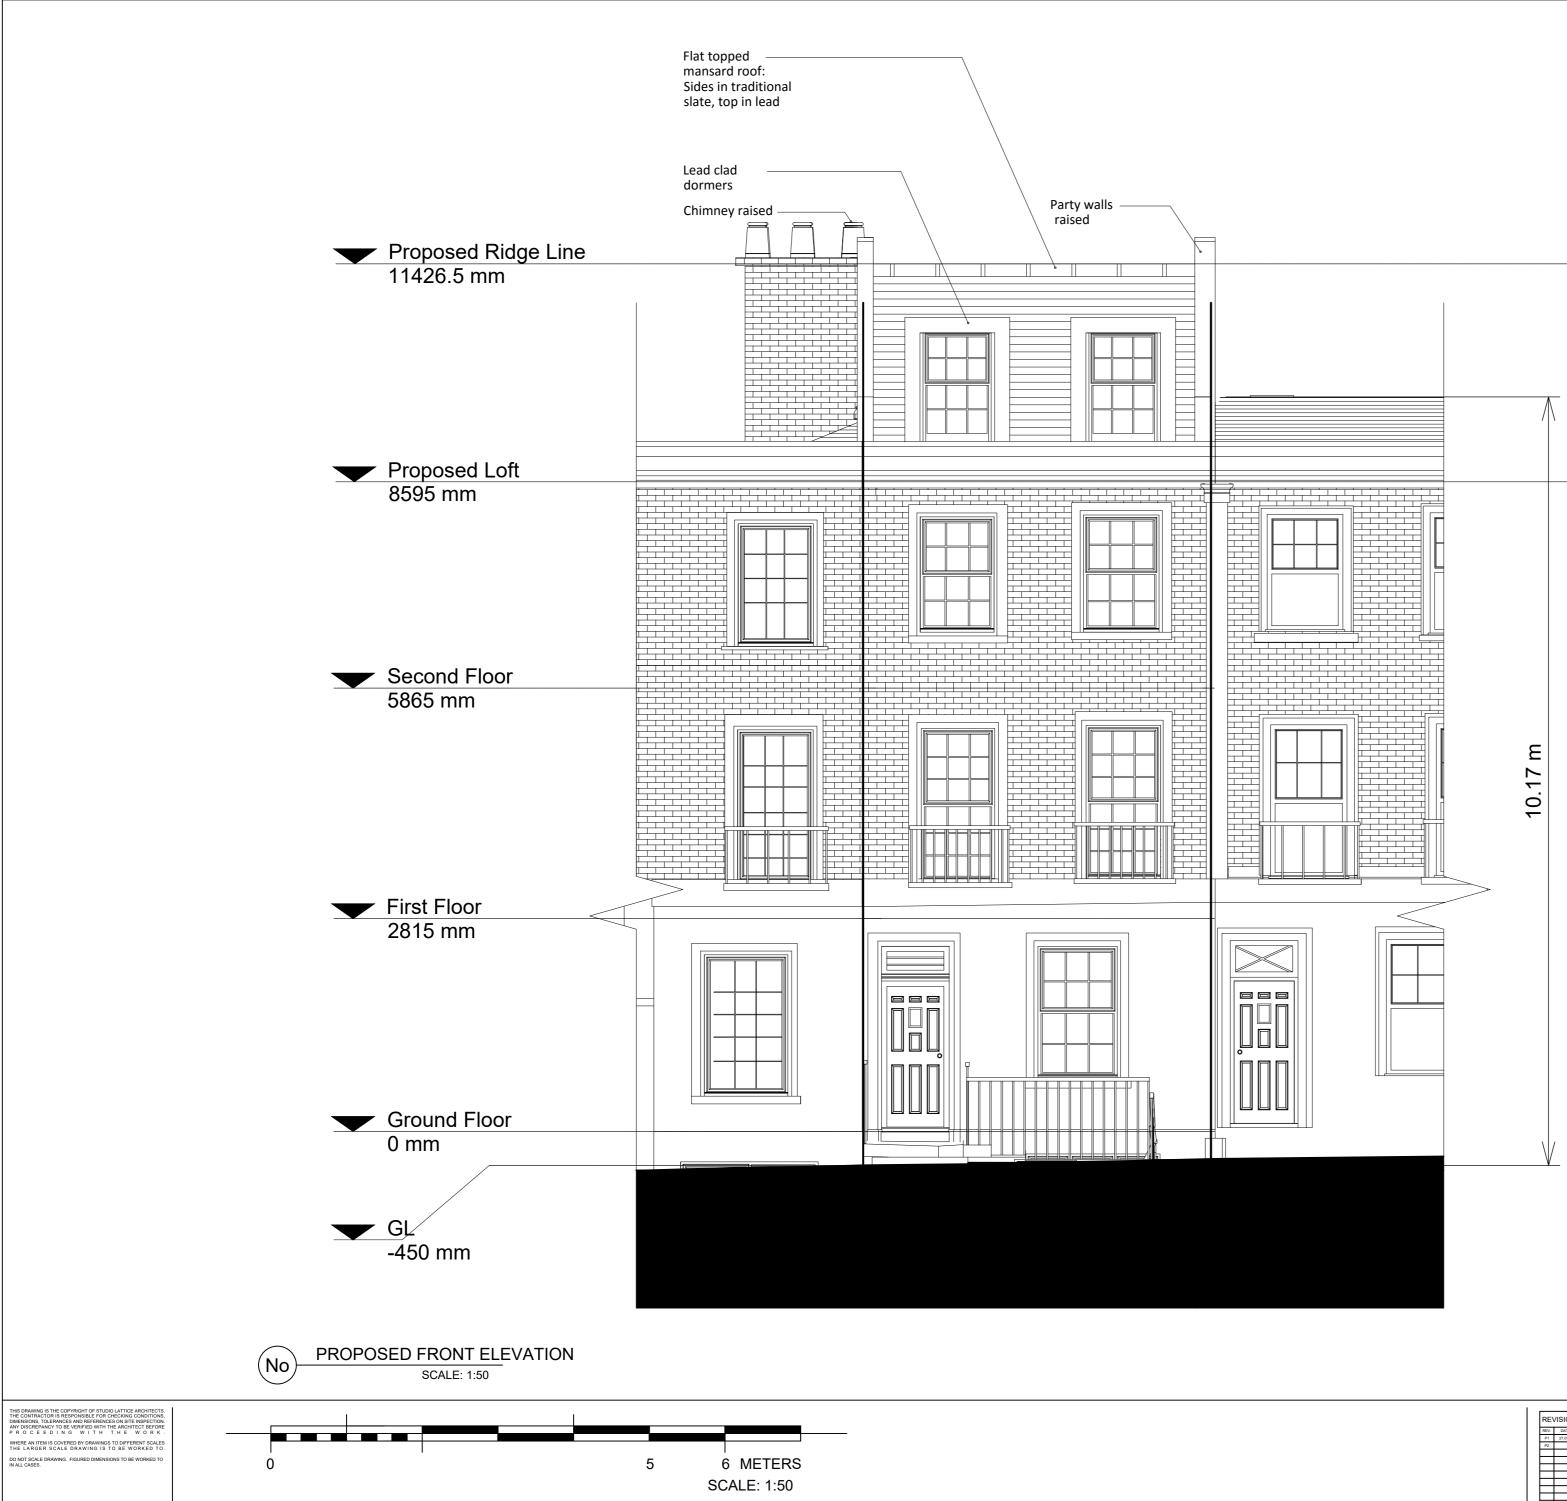

| PROJECT TITLE:           |
|--------------------------|
| 37 ARLINGTON ROAD        |
| DRAWING TITLE:           |
| PROPOSED FRONT ELEVATION |

| <br>DATE: SCALE & PAPER SIZE: 08.07.2021 1:50@A2 |  |
|--------------------------------------------------|--|
| ARL 300                                          |  |