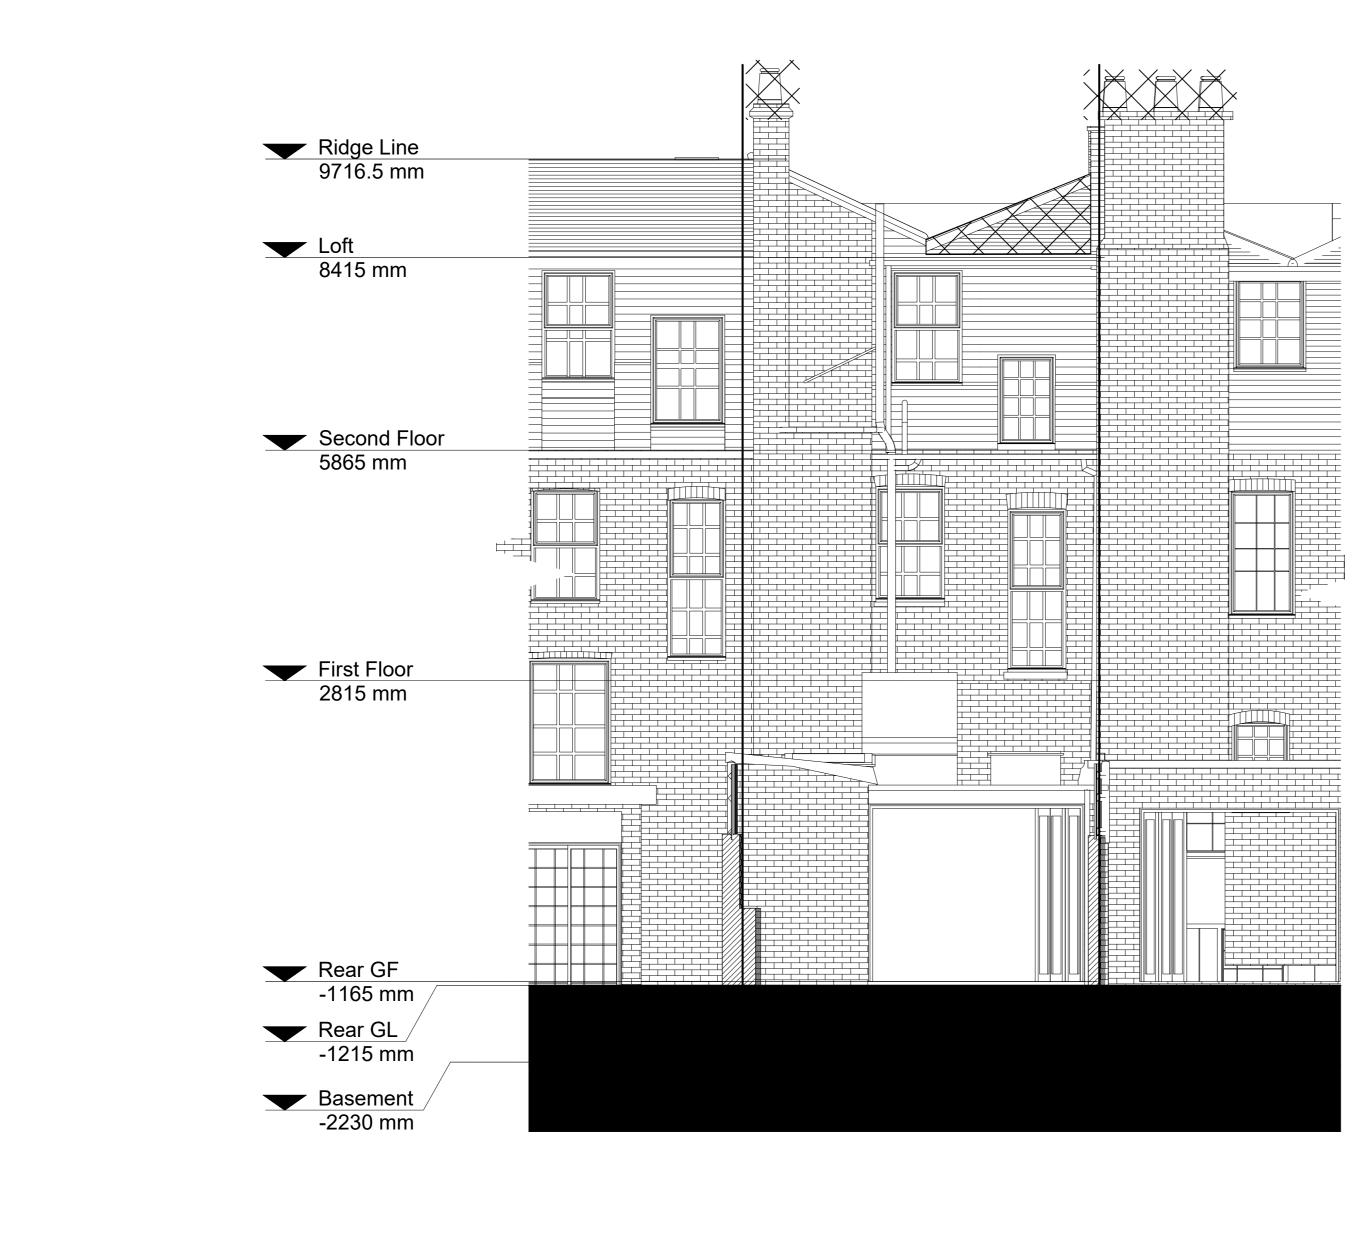

No EXISTING REAR ELEVATION - Demolition indicated with a hatch

0 5 6 METERS SCALE: 1:50

| REVISIONS: |          |                     | STUDIO LATTICE ARCHITECTS                                                                                                |                                              |                     |          |
|------------|----------|---------------------|--------------------------------------------------------------------------------------------------------------------------|----------------------------------------------|---------------------|----------|
| REV:       | DATE:    | DESCRIPTION:        | 1 CARDINAL AVENUE. KINGSTON UPON THANES, KTZ 56X<br>T: +44 7936 587 281 E: info@studiolatica.com W: wew studiolatica.com |                                              |                     |          |
| P1         | 27.07.21 | PLANNING SUBMISSION |                                                                                                                          |                                              |                     |          |
| P2         |          |                     |                                                                                                                          |                                              |                     |          |
|            |          |                     |                                                                                                                          |                                              |                     |          |
|            |          |                     | PROJECT TITLE:                                                                                                           | DATE                                         | SCALE & PAPER SIZE: |          |
|            |          |                     | 37 ARLINGTON ROAD                                                                                                        | 08.07.2021                                   |                     |          |
|            |          |                     | 37 ARLINGTON ROAD                                                                                                        | 06.07.2021                                   | 1.50@A2             |          |
|            |          |                     | DRAWING TITLE:                                                                                                           | PROJECT: DRAWIN                              | g:                  | REVISION |
|            |          |                     |                                                                                                                          |                                              |                     | D1       |
| $\neg$     |          |                     | EXISTING REAR ELEVATION                                                                                                  | ARL 301X                                     | (                   | P1       |
| $\neg$     |          |                     | !                                                                                                                        | <u>                                     </u> |                     |          |