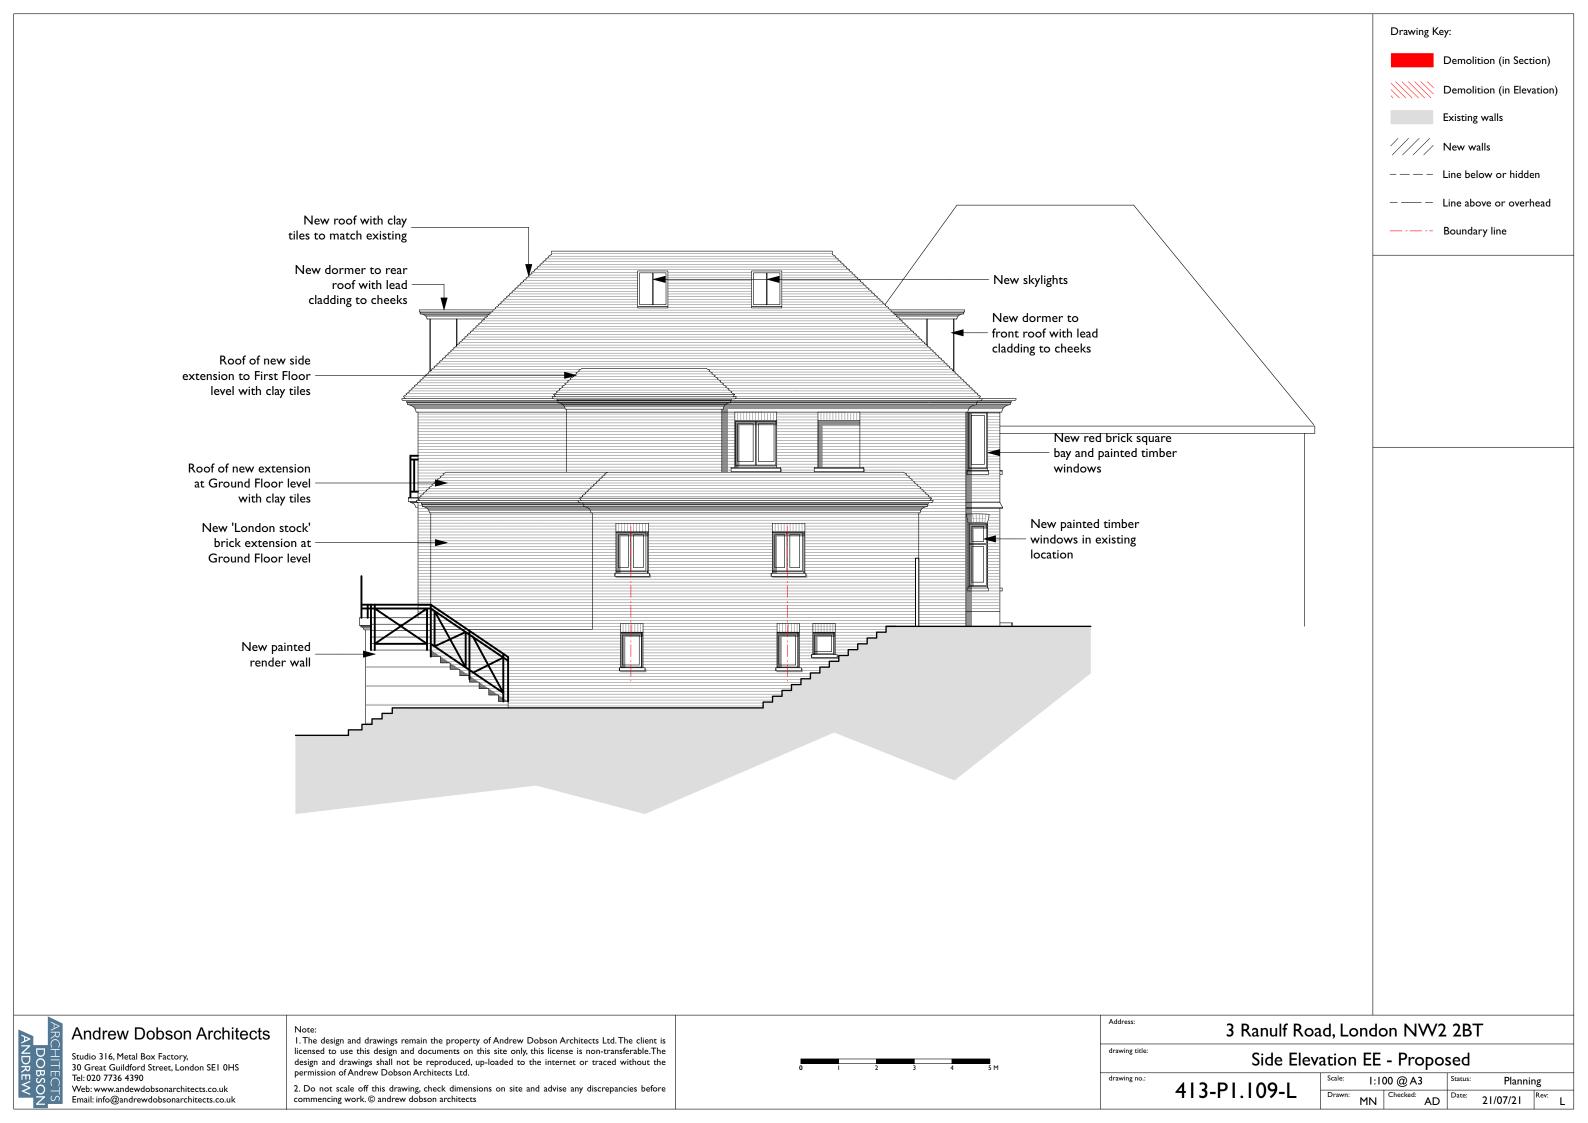

2. Do not scale off this drawing, check dimensions on site and advise any discrepancies before commencing work. © andrew dobson architects

| Address:       | 3 Ranulf Road, London NW2 2BT |
|----------------|-------------------------------|
| drawing title: | Side Flevation FF - Existing  |

I:100 @ A3 413-P1.009-O

Planning 21/07/21

Studio 316, Metal Box Factory, 30 Great Guildford Street, London SEI 0HS Tel: 020 7736 4390

Web: www.andewdobsonarchitects.co.uk Email: info@andrewdobsonarchitects.co.uk