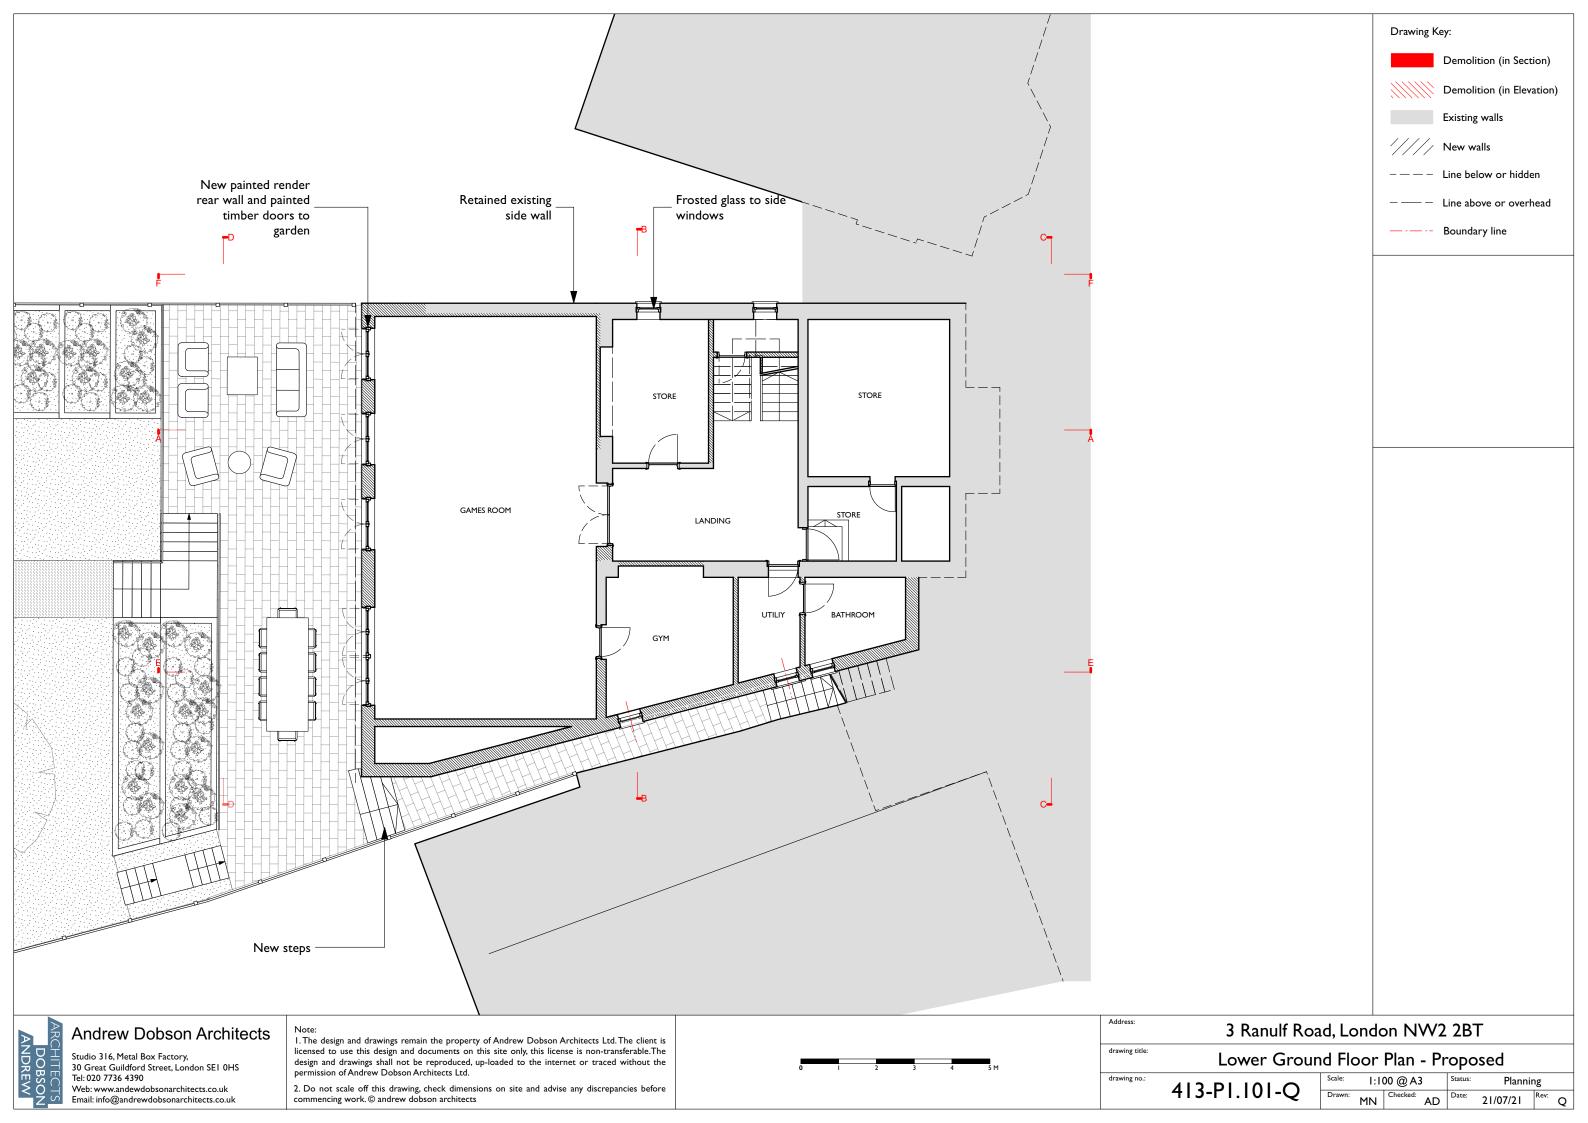

Section BB - Existing 413-P1.008-O

| Scale: 1:100 @ A3 |    |          | Status: | Planning |          |      |   |
|-------------------|----|----------|---------|----------|----------|------|---|
| Drawn:            | MN | Checked: | AD      | Date:    | 21/07/21 | Rev: | 0 |

Drawing Key:

Demolition (in Section)

Existing walls

Demolition (in Elevation)

Studio 316, Metal Box Factory, 30 Great Guildford Street, London SEI 0HS Tel: 020 7736 4390

Web: www.andewdobsonarchitects.co.uk Email: info@andrewdobsonarchitects.co.uk