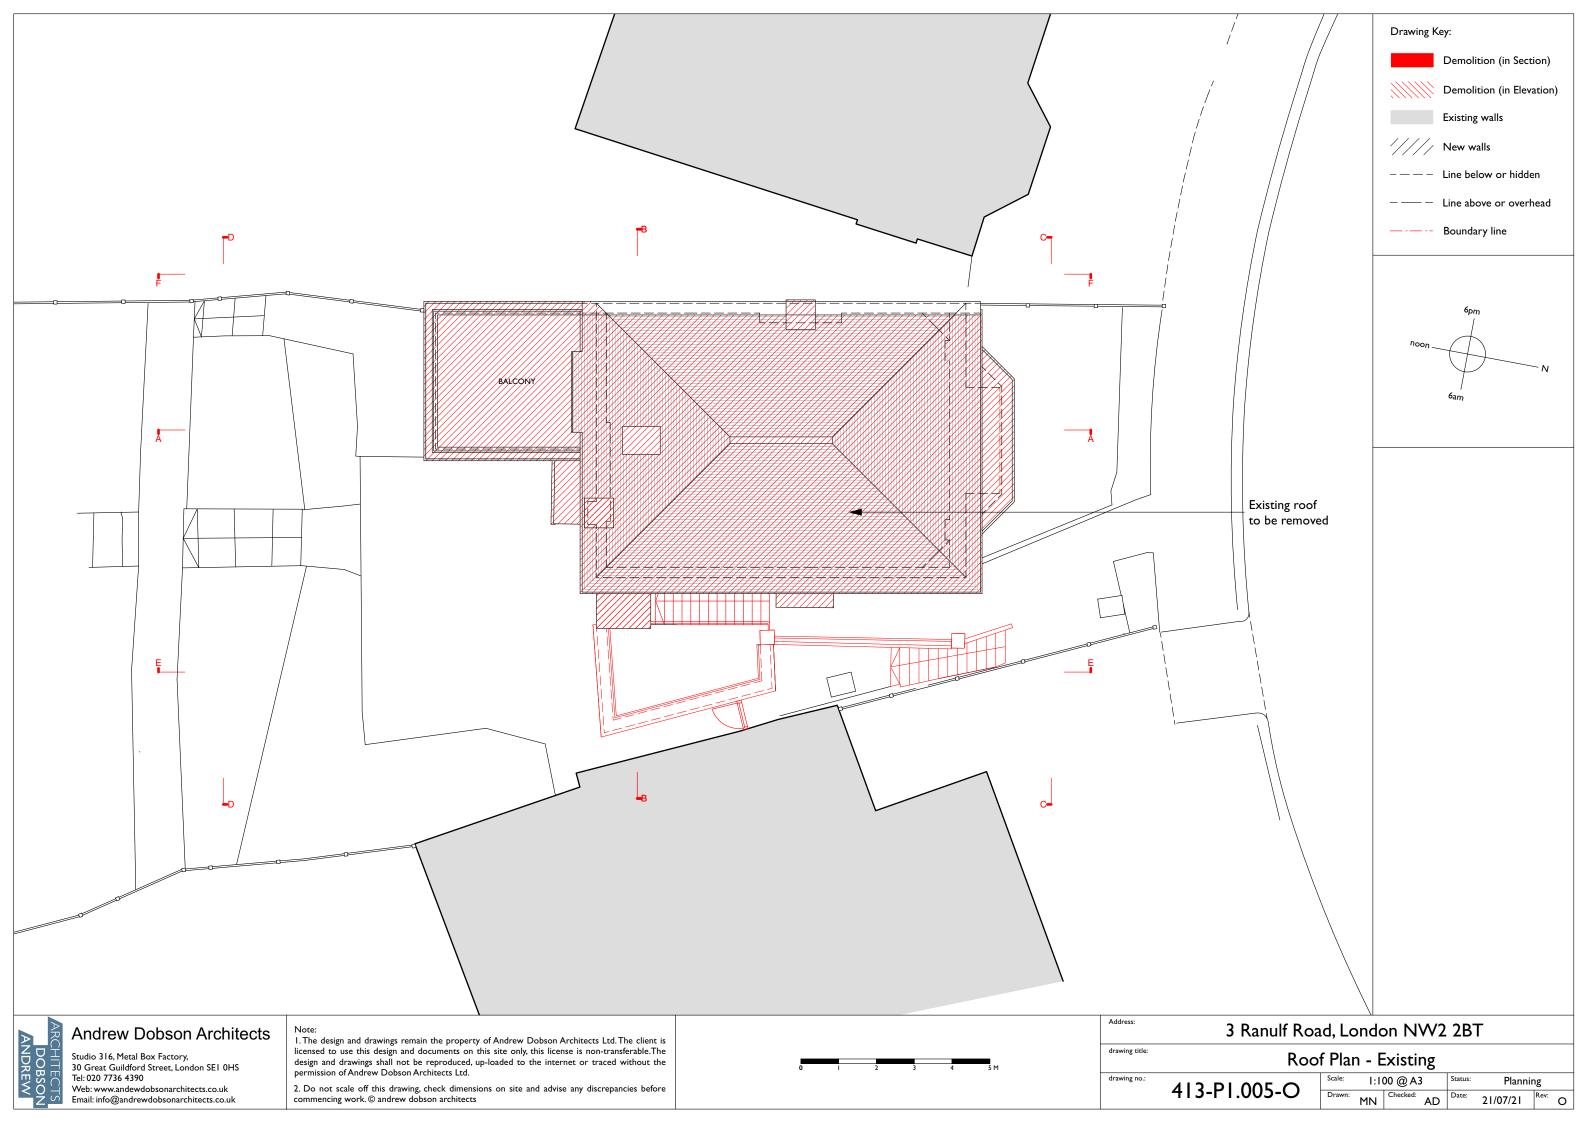

drawing title: Section AA - Existing

413-P1.007-O

| Scale: 1:100 @ A3 |    |          | 3  | Status: | Planning |      |  |
|-------------------|----|----------|----|---------|----------|------|--|
| Drawn:            | MN | Checked: | AD | Date:   | 21/07/21 | Rev: |  |