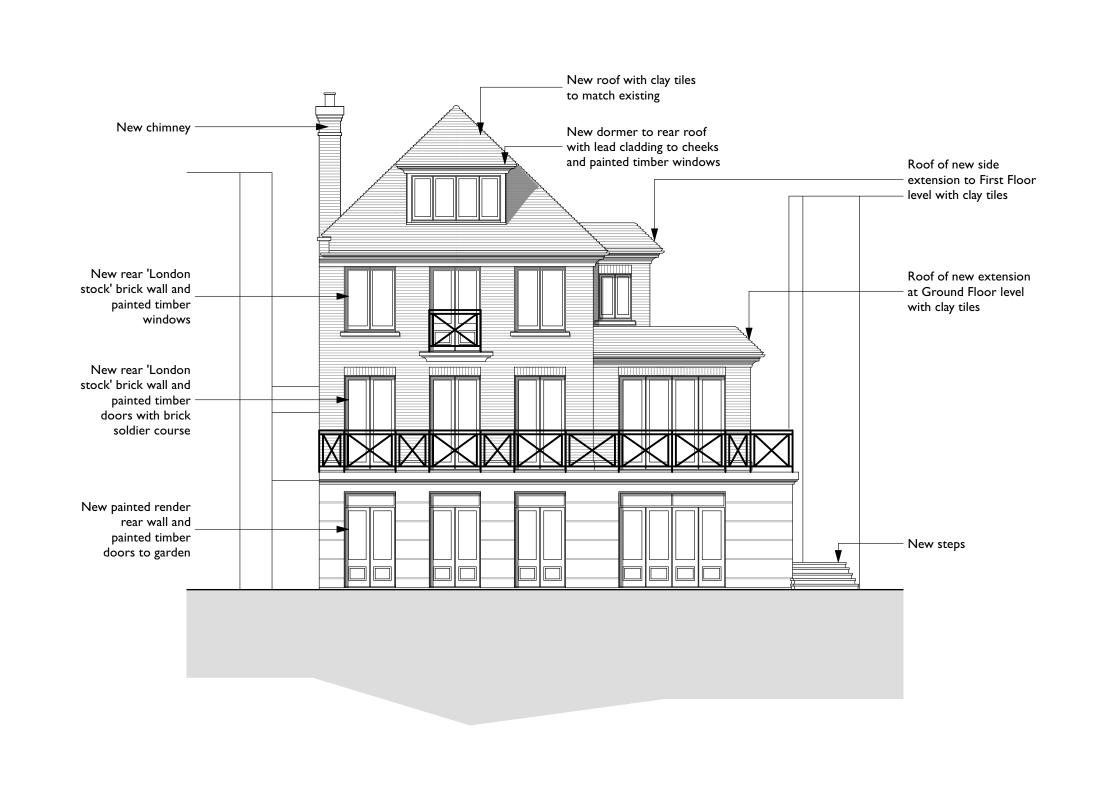

2. Do not scale off this drawing, check dimensions on site and advise any discrepancies before commencing work. © andrew dobson architects

| 3 Ranulf Road, London NW2 2BT |                                               |        |    |             |       |          |        |
|-------------------------------|-----------------------------------------------|--------|----|-------------|-------|----------|--------|
| drawing title:                | Rear Elevation DD - Proposed                  |        |    |             |       |          |        |
| drawing no.:                  | ALD DILLIO Scale: 1:100 @ A3 Status: Planning |        |    |             |       |          | ng     |
|                               | 413-P1.111-O                                  | Drawn: | MN | Checked: AD | Date: | 21/07/21 | Rev: O |