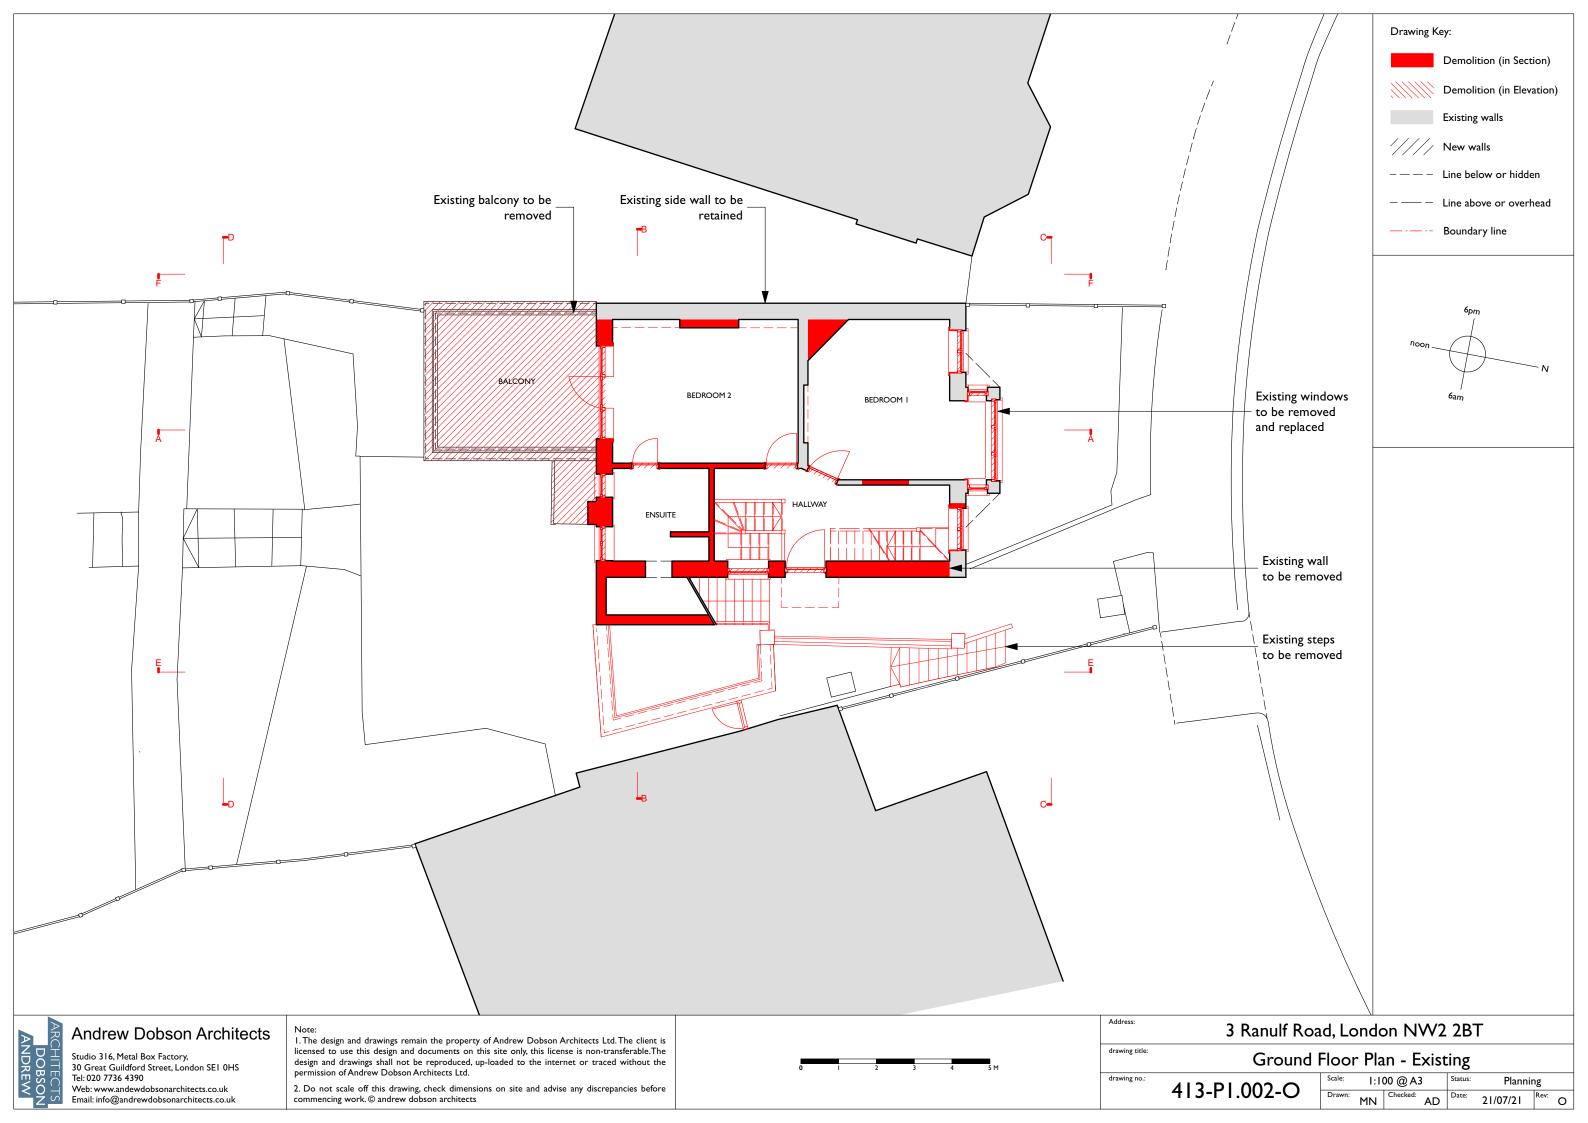

2. Do not scale off this drawing, check dimensions on site and advise any discrepancies before commencing work. © andrew dobson architects

| Address:       | 3 Ranulf Road, London NW2 2BT |
|----------------|-------------------------------|
| drawing title: | Side Flevation FF - Existing  |