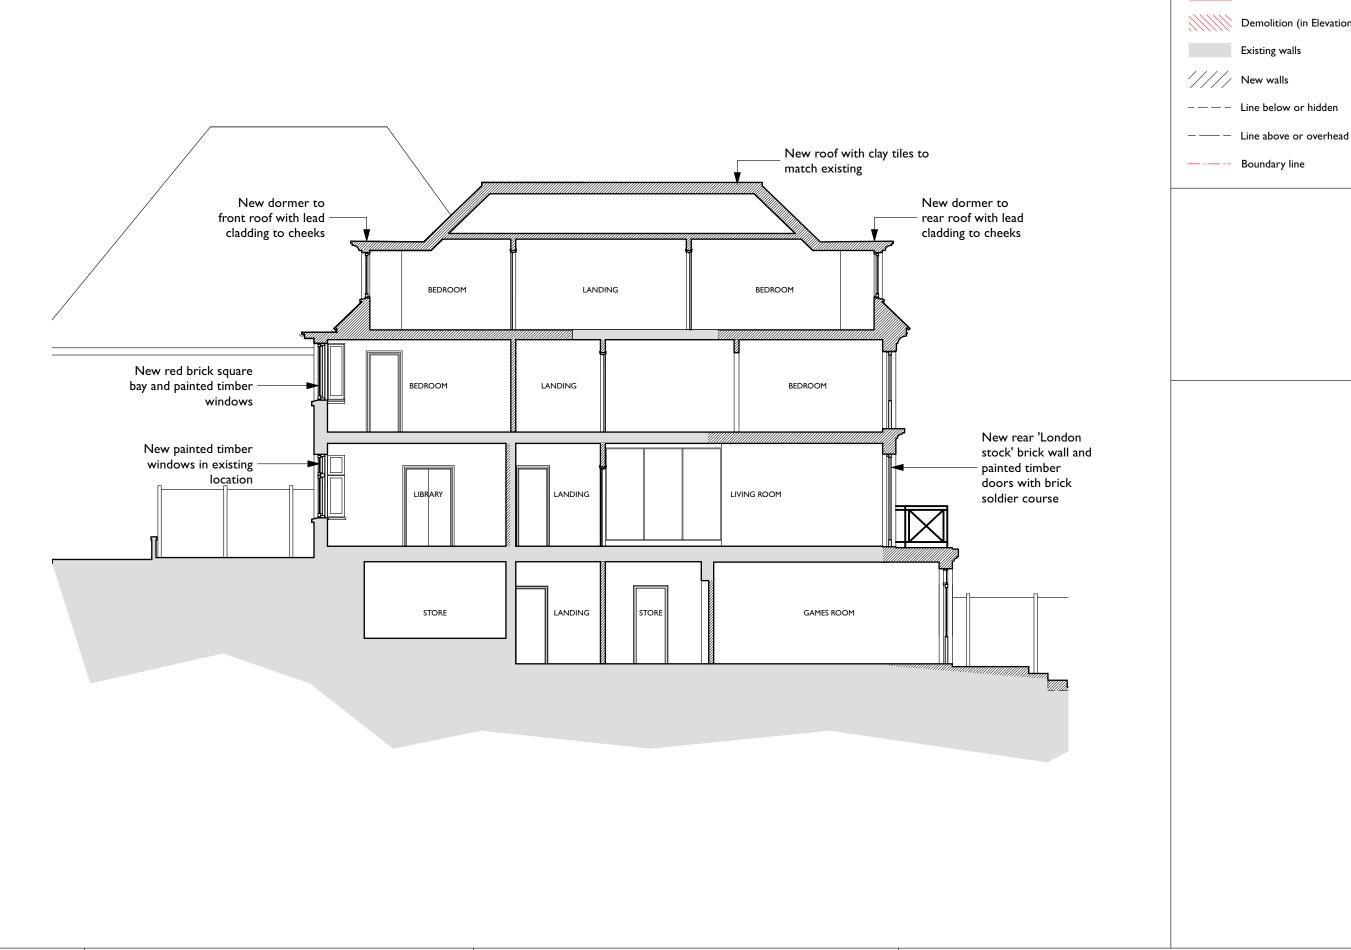

drawing title: Section AA - Proposed 413-P1.107-M

| Scale: 1:100 @ A3 | Drawn: MN | Checked: AD | Planning 21/07/21 Rev: M

Drawing Key:

Demolition (in Section)

Demolition (in Elevation)

Existing walls

Boundary line