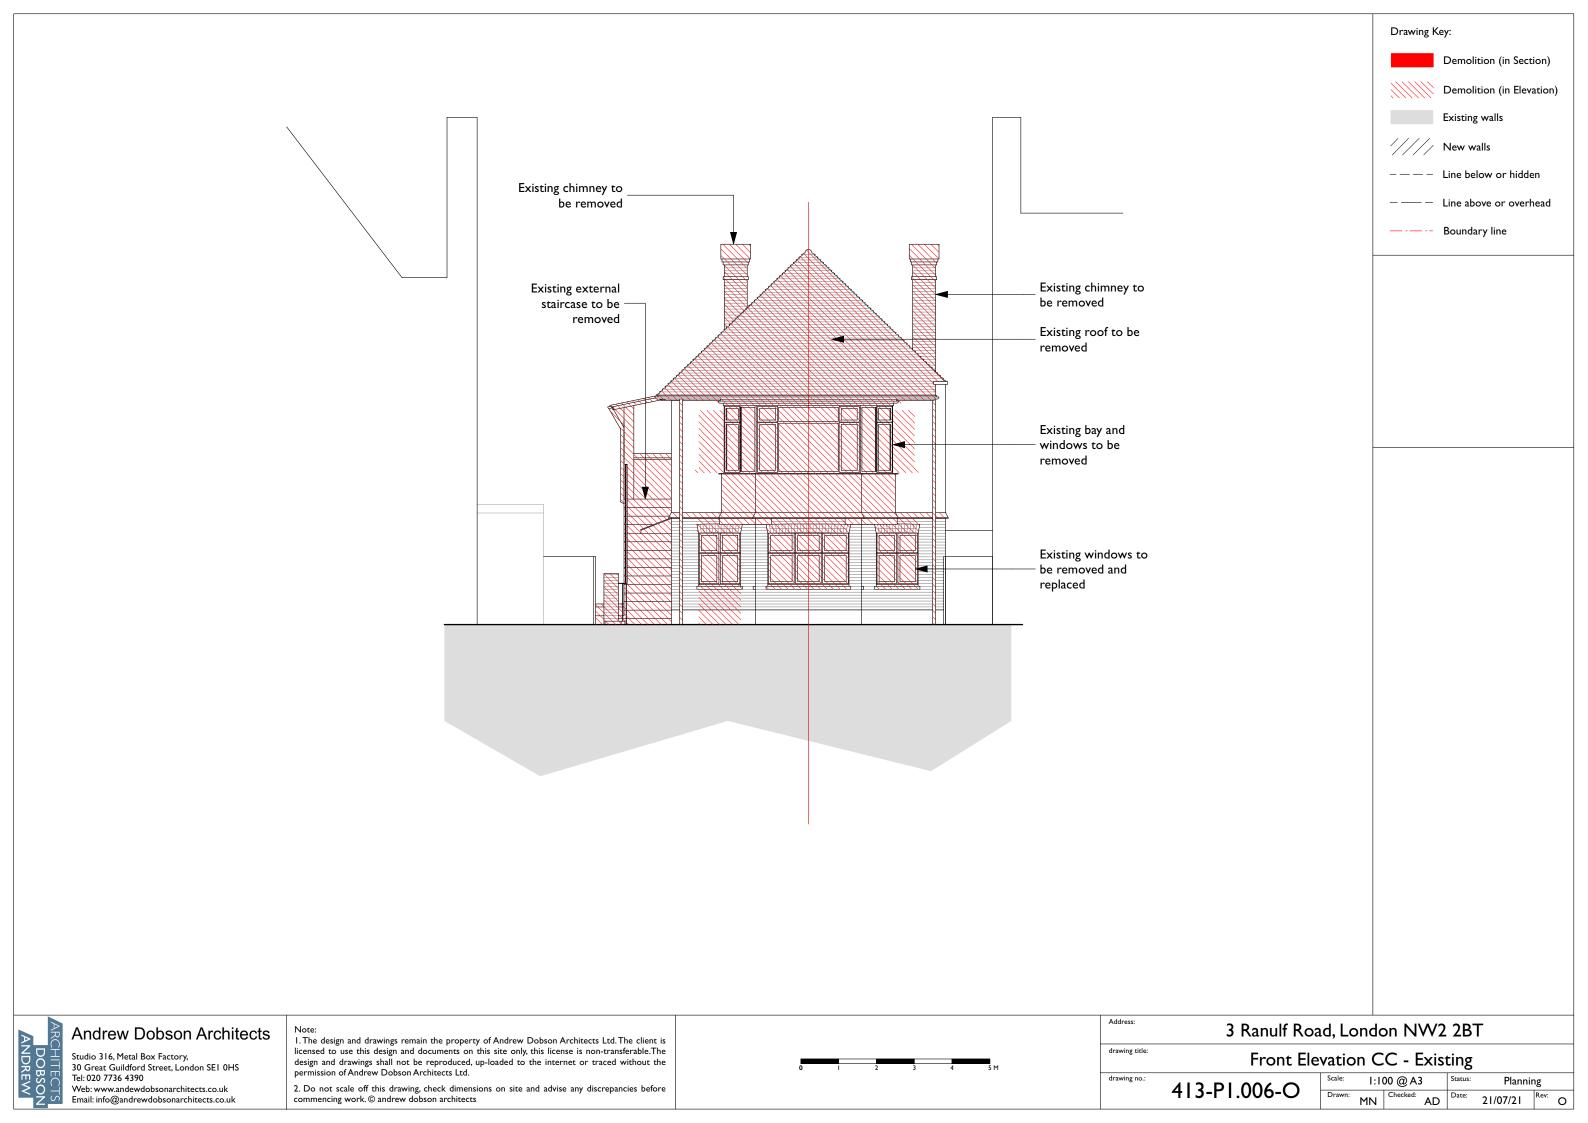

Front Elevation CC - Proposed

413-P1.106-M

| Scale: 1:100 @ A3 | Drawn: MN | Checked: AD | Date: 21/07/21 Rev: M

Drawing Key:

Studio 316, Metal Box Factory, 30 Great Guildford Street, London SEI 0HS Tel: 020 7736 4390