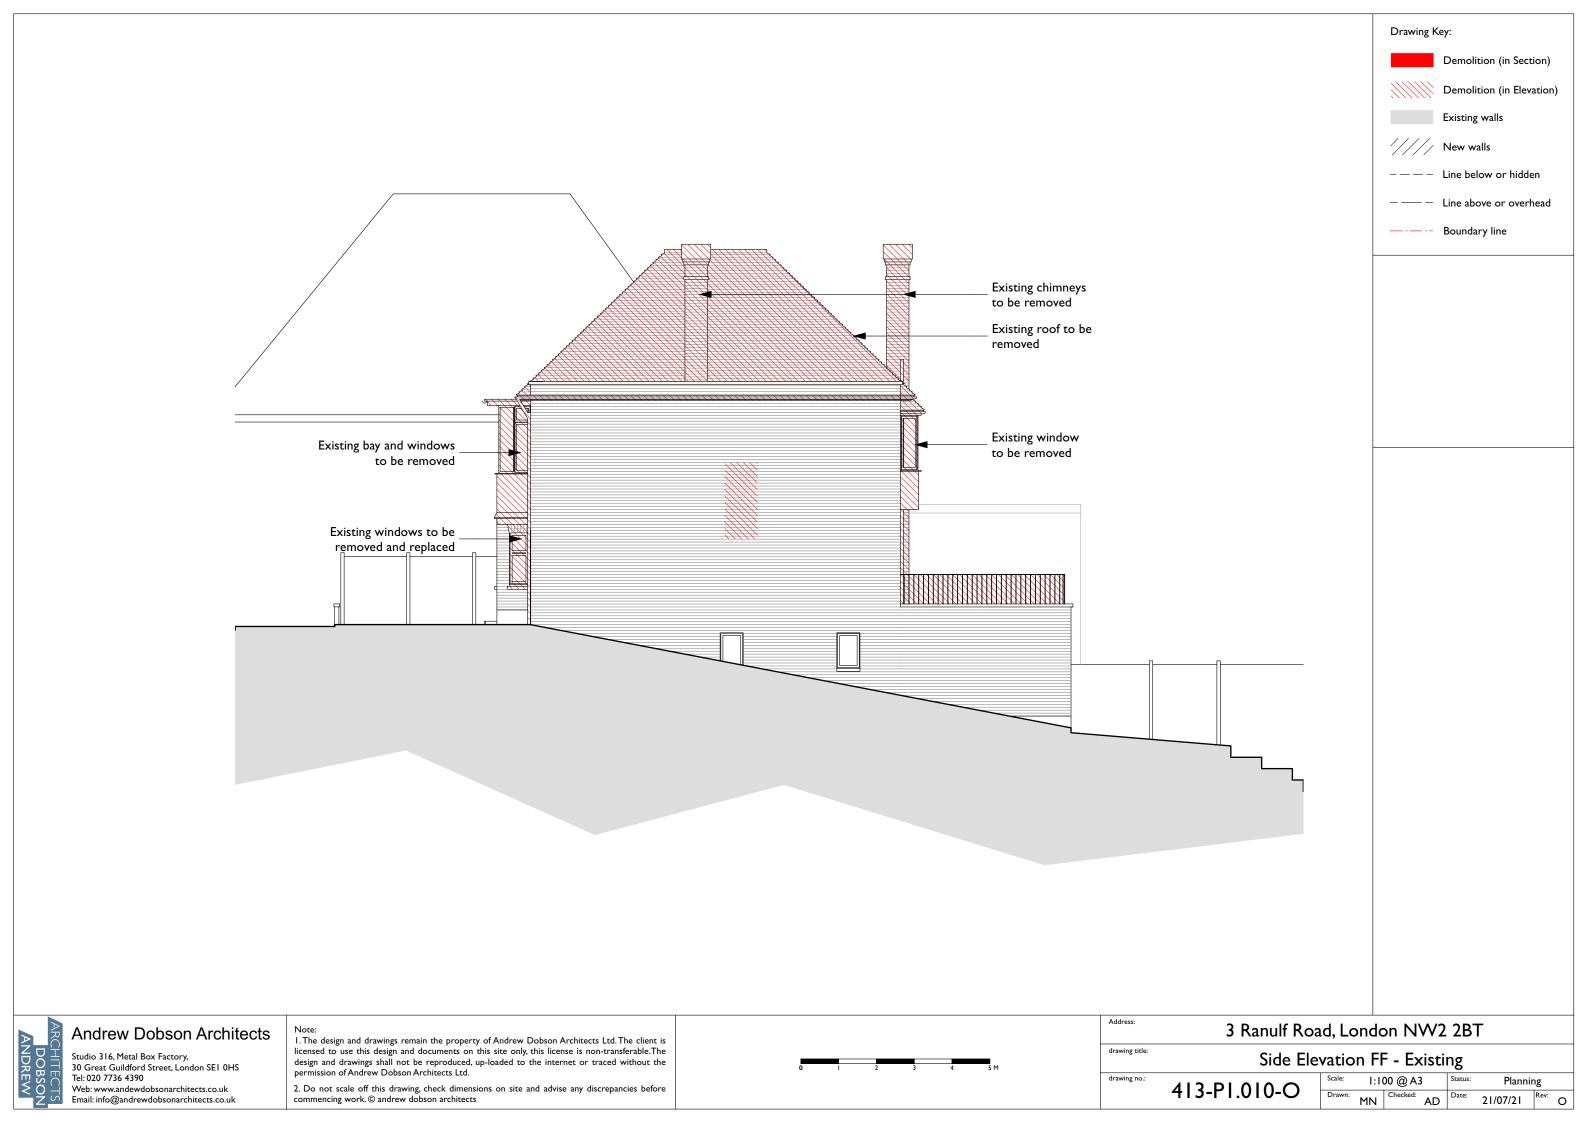

2. Do not scale off this drawing, check dimensions on site and advise any discrepancies before commencing work. © andrew dobson architects

| Address:       | 3 Ranulf Road, London NW2 2BT |
|----------------|-------------------------------|
| drawing title: | Side Flevation FF - Existing  |

I:100 @ A3 413-P1.009-O

Planning 21/07/21

Studio 316, Metal Box Factory, 30 Great Guildford Street, London SEI 0HS Tel: 020 7736 4390

Web: www.andewdobsonarchitects.co.uk Email: info@andrewdobsonarchitects.co.uk