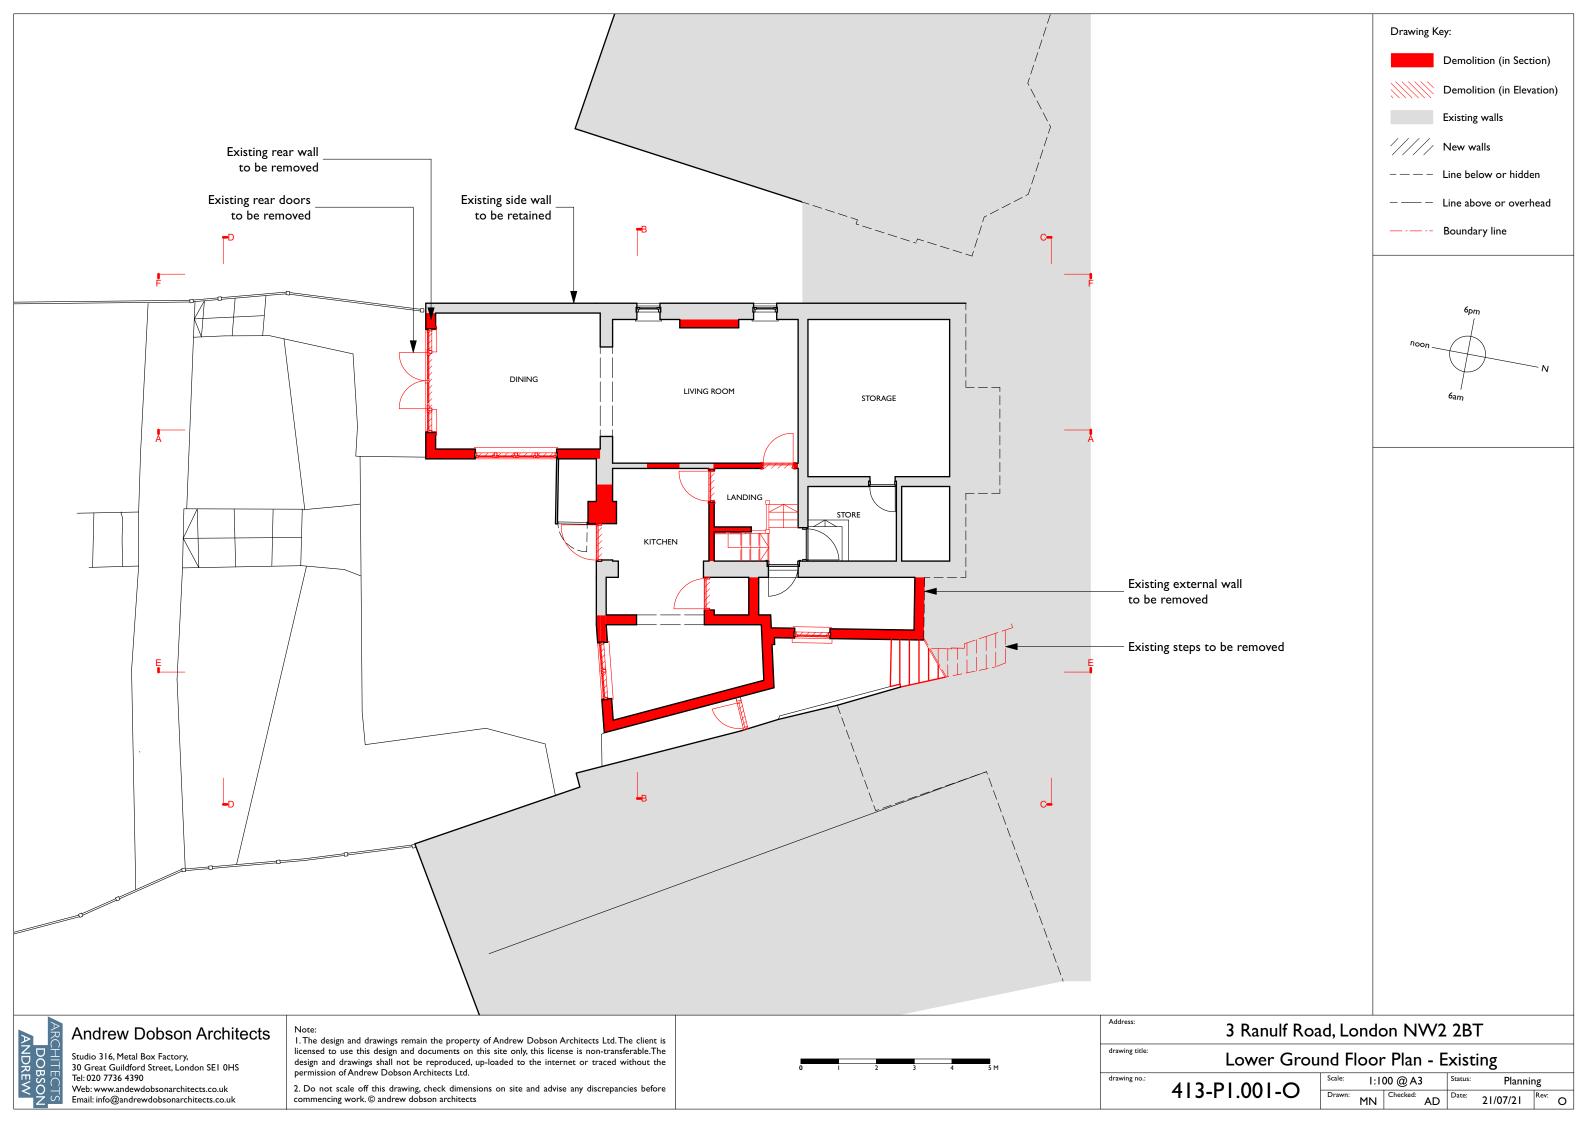

drawing title: Section AA - Existing

413-P1.007-O

| Scale: 1:100 @ A3 |    |          | 3  | Status: | Planning |      |  |
|-------------------|----|----------|----|---------|----------|------|--|
| Drawn:            | MN | Checked: | AD | Date:   | 21/07/21 | Rev: |  |