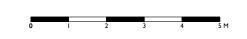

Drawing Key:

Demolition (in Section)

Demolition (in Elevation)

Existing walls

---- Line below or hidden

— — Line above or overhead

Boundary line

/// New walls