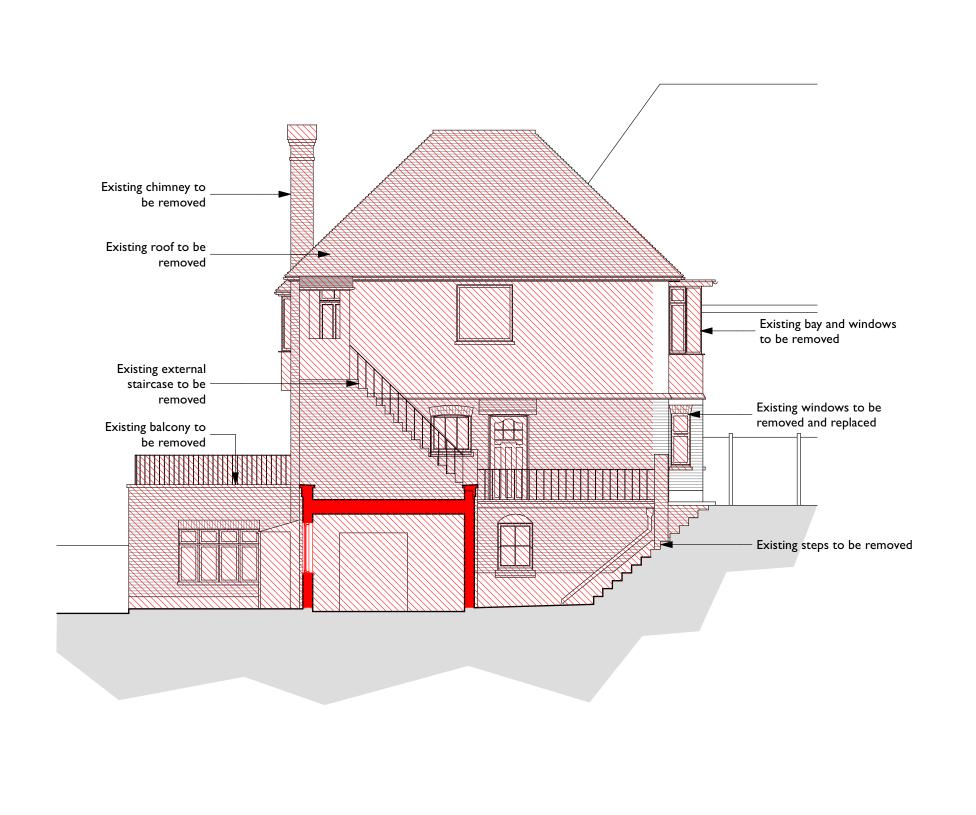

Section BB - Existing 413-P1.008-O

| Scale: 1:100 @ A3 |    |          | Status: | Planning |          |      |   |
|-------------------|----|----------|---------|----------|----------|------|---|
| Drawn:            | MN | Checked: | AD      | Date:    | 21/07/21 | Rev: | 0 |