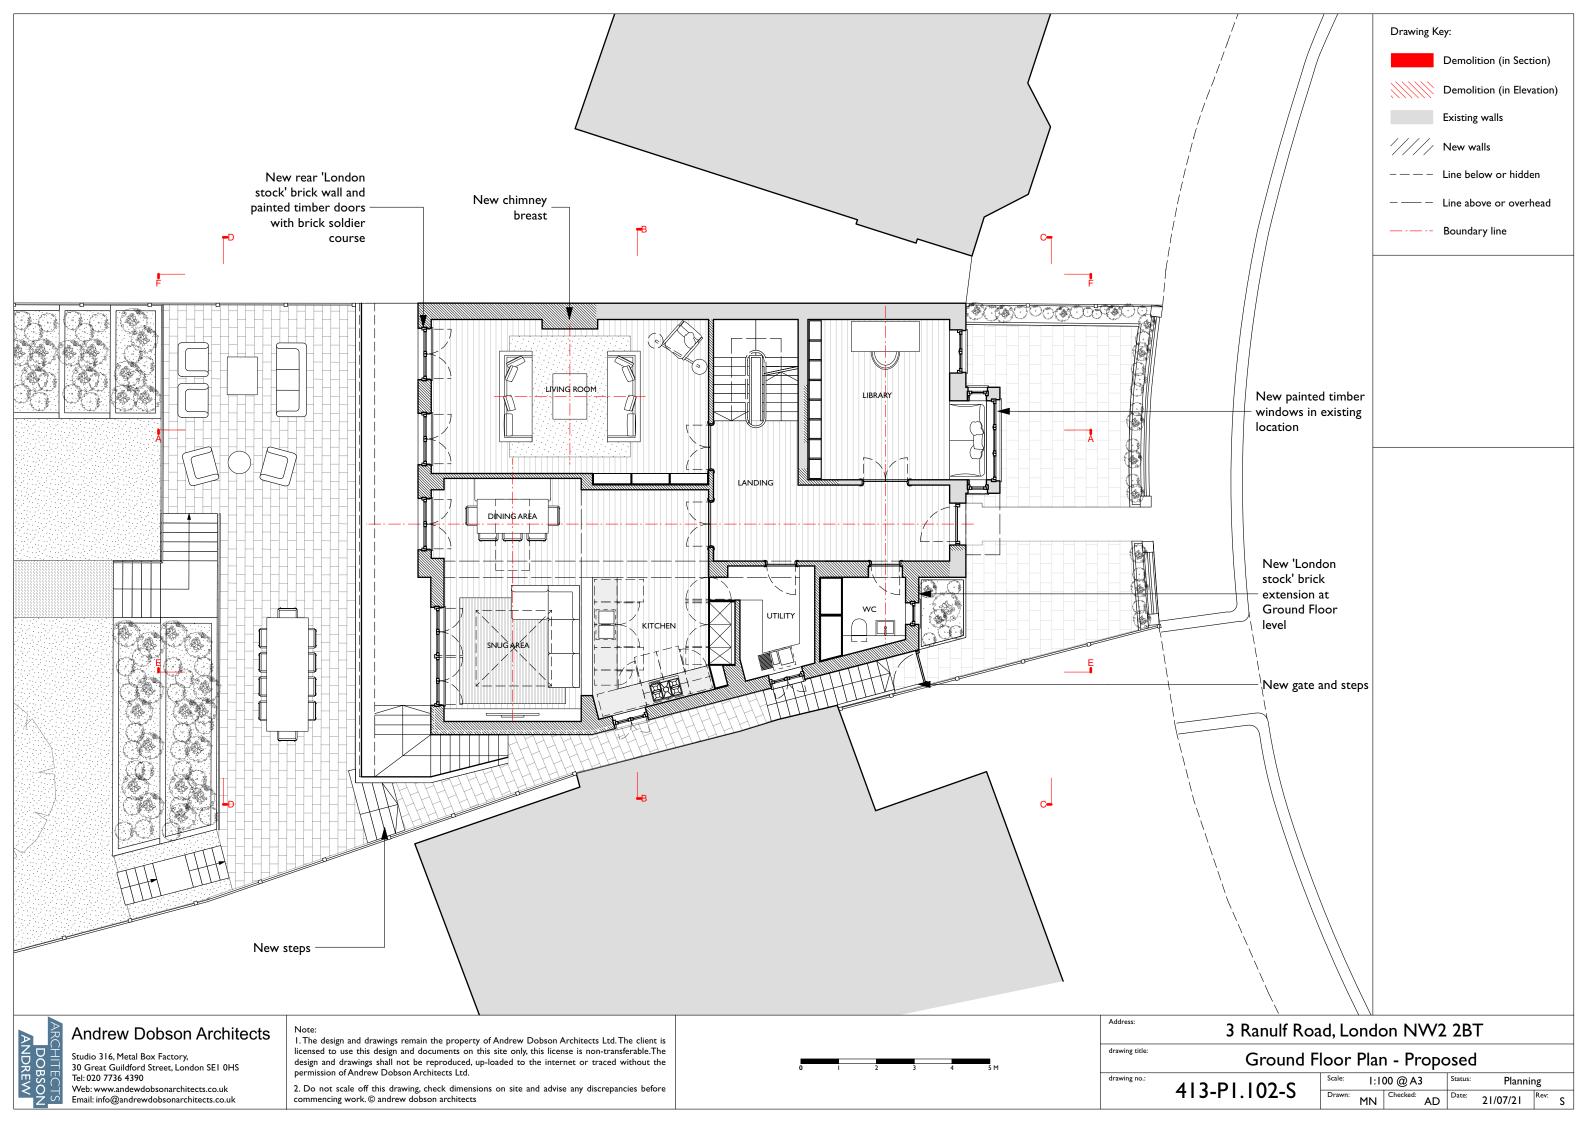

Front Elevation CC - Proposed

413-P1.106-M

| Scale: 1:100 @ A3 | Drawn: MN | Checked: AD | Date: 21/07/21 Rev: M

Drawing Key:

Studio 316, Metal Box Factory, 30 Great Guildford Street, London SEI 0HS Tel: 020 7736 4390