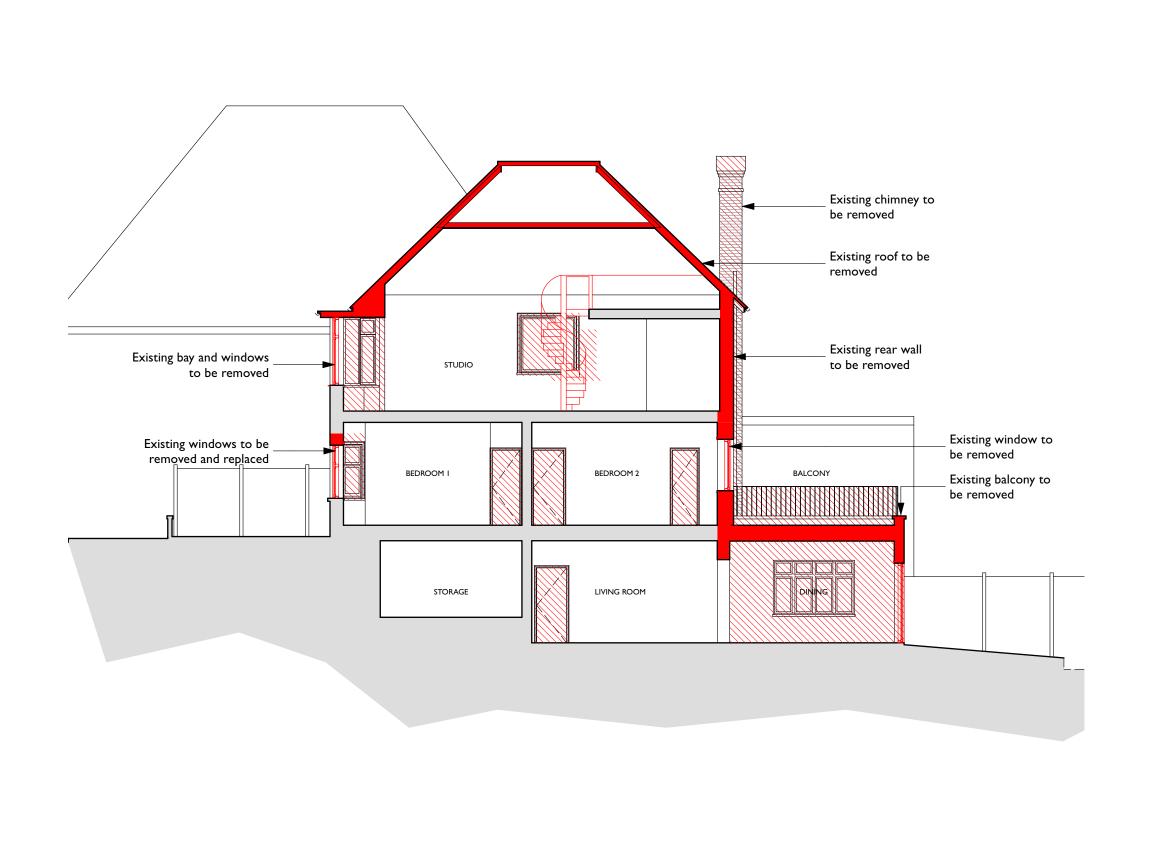

drawing title: Section AA - Existing

413-P1.007-O

| Scale: 1:100 @ A3 |    |          | 3  | Status: | Planning |      |  |
|-------------------|----|----------|----|---------|----------|------|--|
| Drawn:            | MN | Checked: | AD | Date:   | 21/07/21 | Rev: |  |