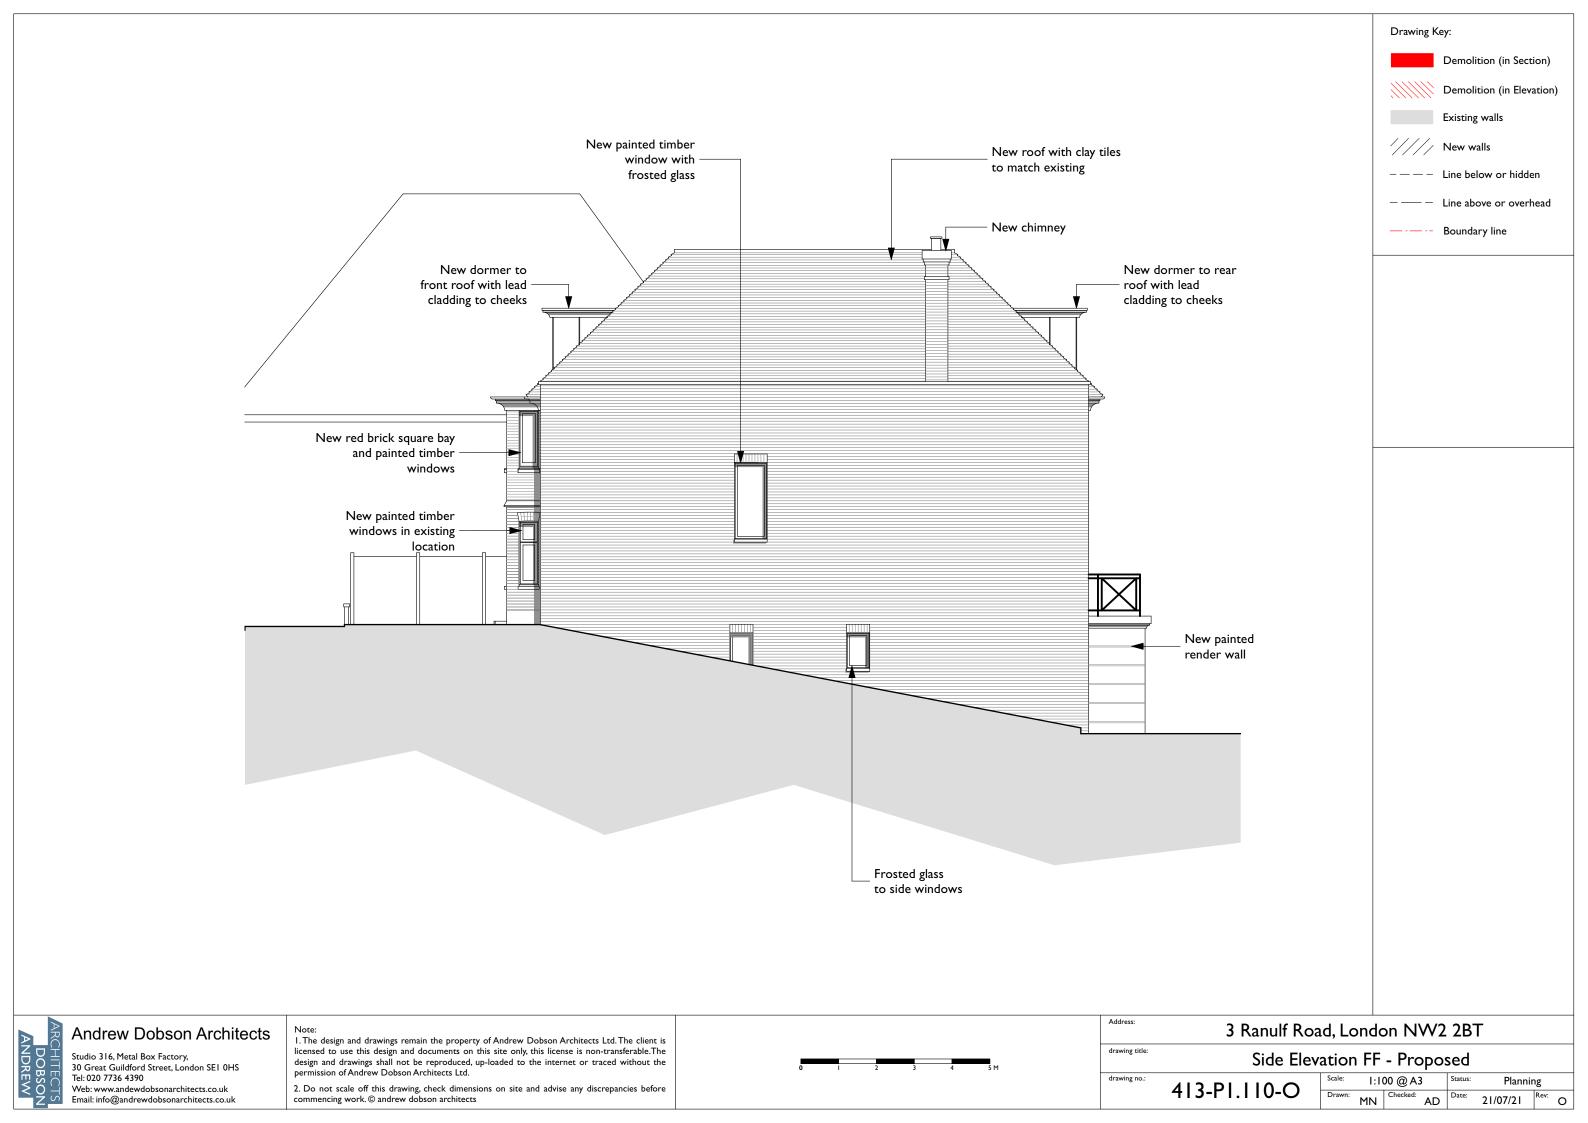

2. Do not scale off this drawing, check dimensions on site and advise any discrepancies before commencing work. © andrew dobson architects

| Address:       | 3 Ranulf Road, London NW2 2BT |
|----------------|-------------------------------|
| drawing title: | Side Flevation FF - Existing  |

I:100 @ A3 413-P1.009-O

Planning 21/07/21

Studio 316, Metal Box Factory, 30 Great Guildford Street, London SEI 0HS Tel: 020 7736 4390

Web: www.andewdobsonarchitects.co.uk Email: info@andrewdobsonarchitects.co.uk