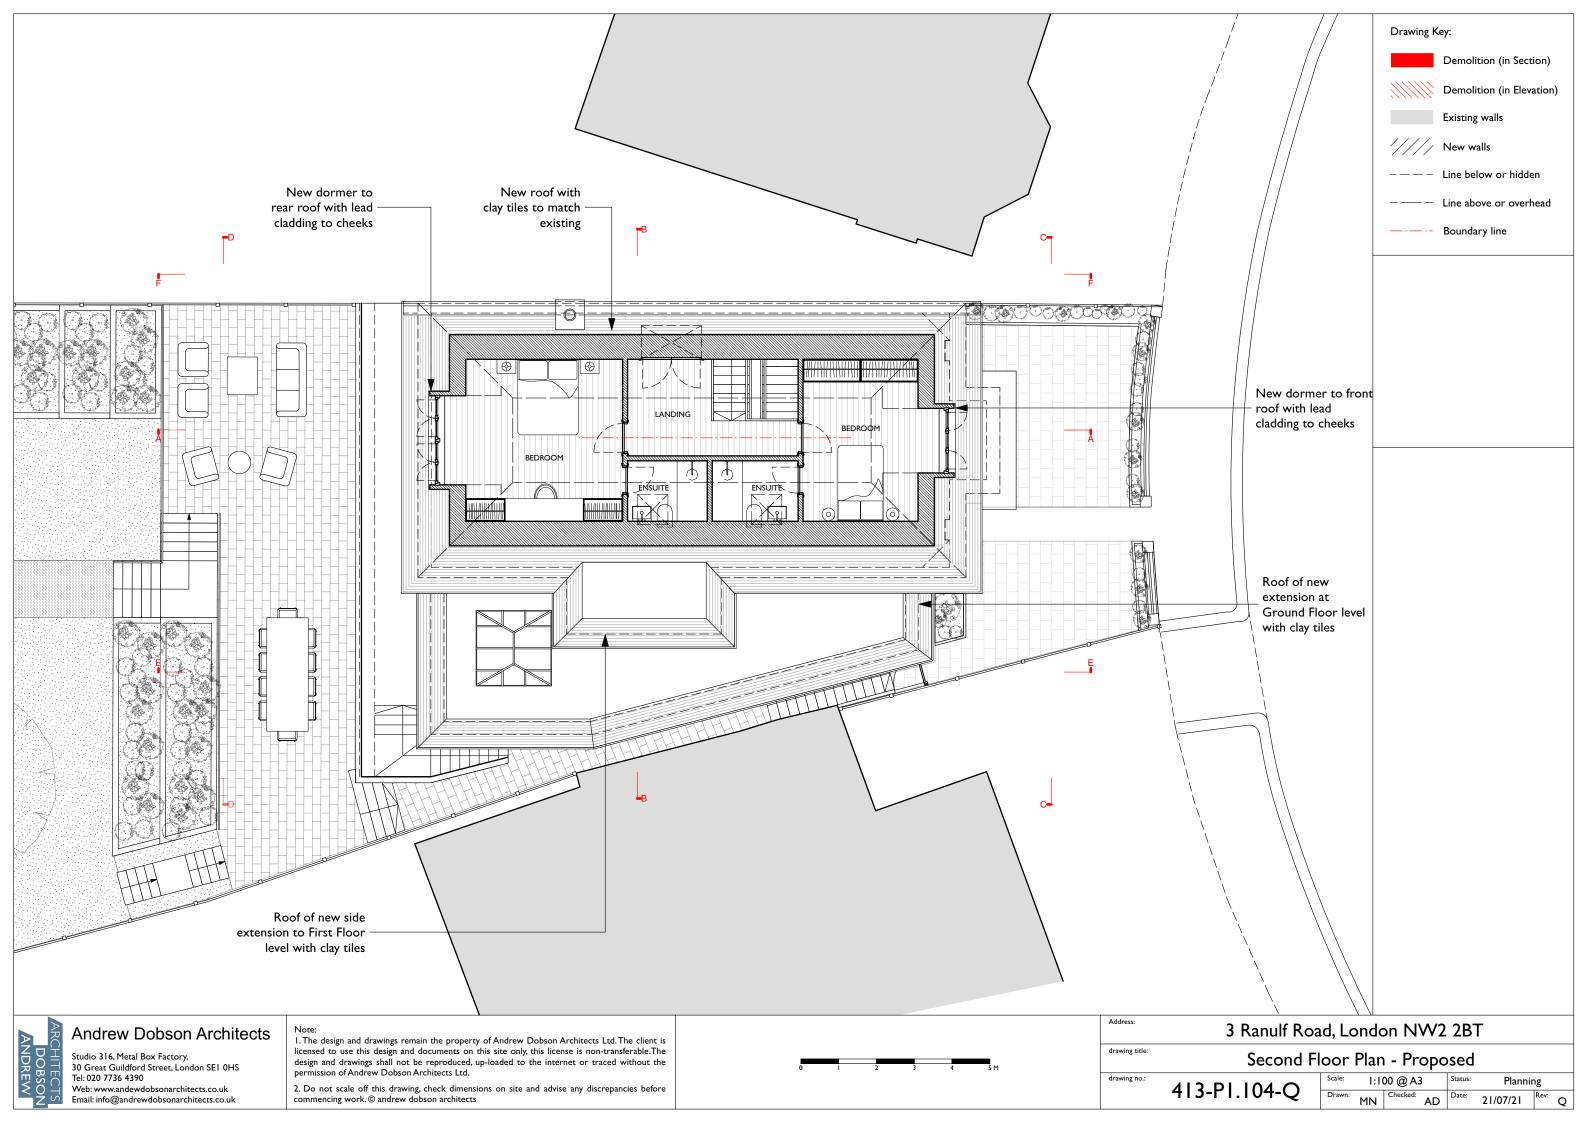

drawing title: Section AA - Existing

413-P1.007-O

| Scale: 1:100 @ A3 |    |          | 3  | Status: | Planning |      |  |
|-------------------|----|----------|----|---------|----------|------|--|
| Drawn:            | MN | Checked: | AD | Date:   | 21/07/21 | Rev: |  |