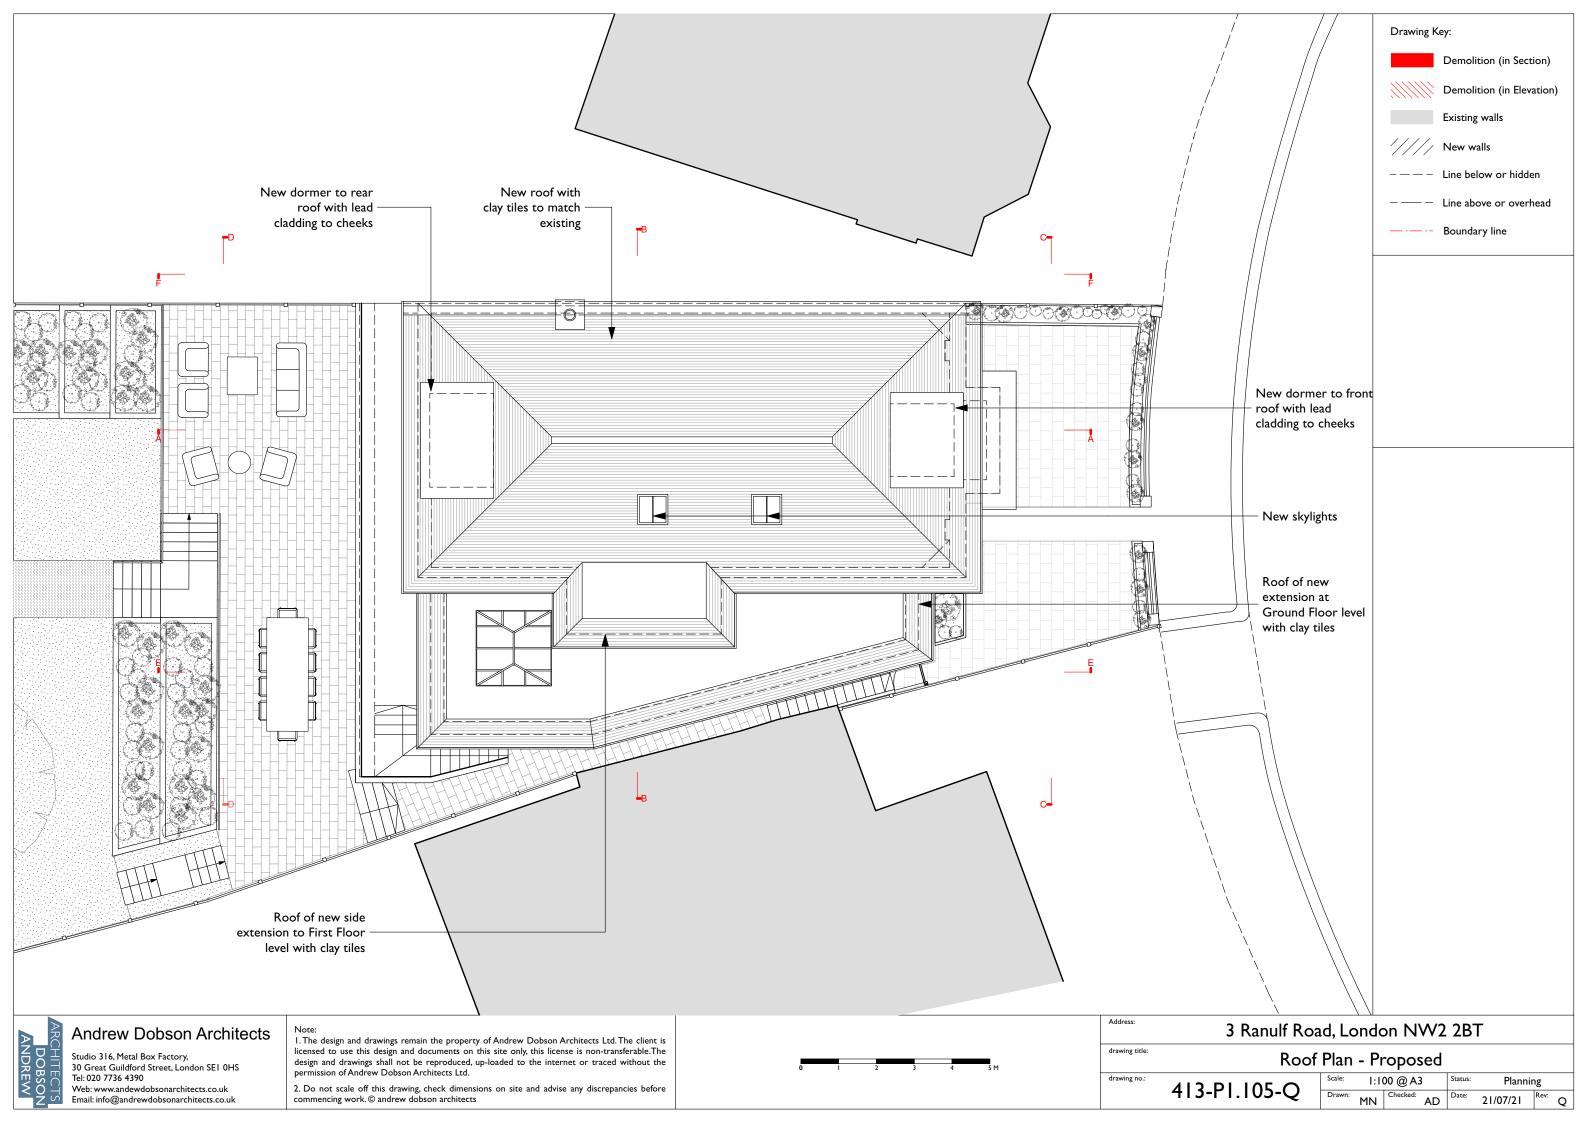

Section BB - Existing 413-P1.008-O

| Scale: 1:100 @ A3 |    |          | Status: | Planning |          |      |   |
|-------------------|----|----------|---------|----------|----------|------|---|
| Drawn:            | MN | Checked: | AD      | Date:    | 21/07/21 | Rev: | 0 |