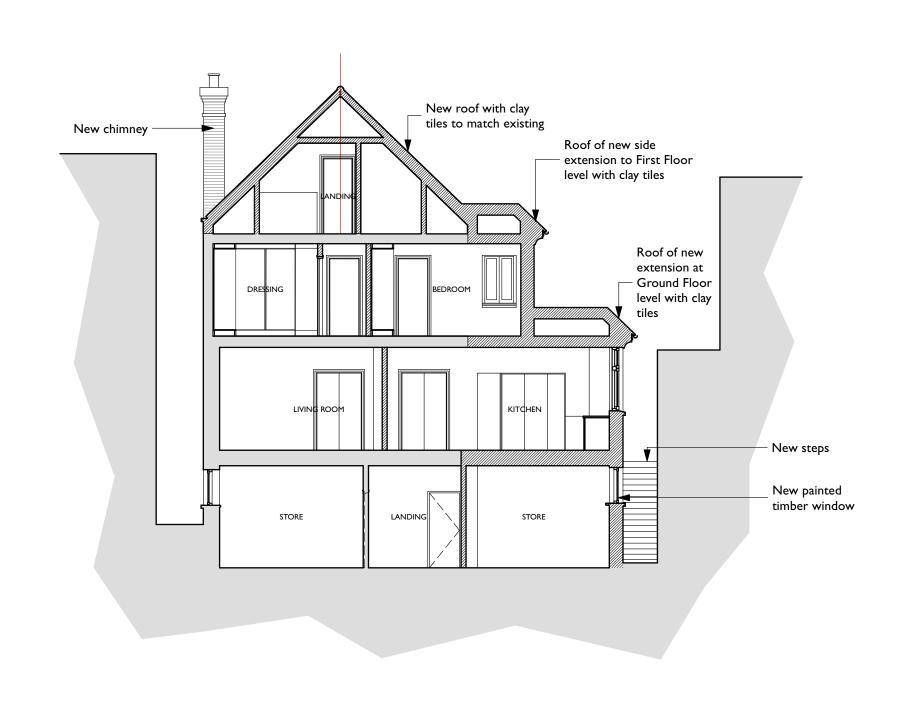

drawing title: Section AA - Proposed 413-P1.107-M

| Scale: 1:100 @ A3 | Drawn: MN | Checked: AD | Planning 21/07/21 Rev: M

Drawing Key:

Demolition (in Section)

Demolition (in Elevation)

Existing walls

Boundary line

Section BB - Proposed 413-P1.108-P

Planning 21/07/21 Rev: P

Drawing Key:

Demolition (in Section)

Demolition (in Elevation)

Existing walls

---- Line below or hidden

— — Line above or overhead