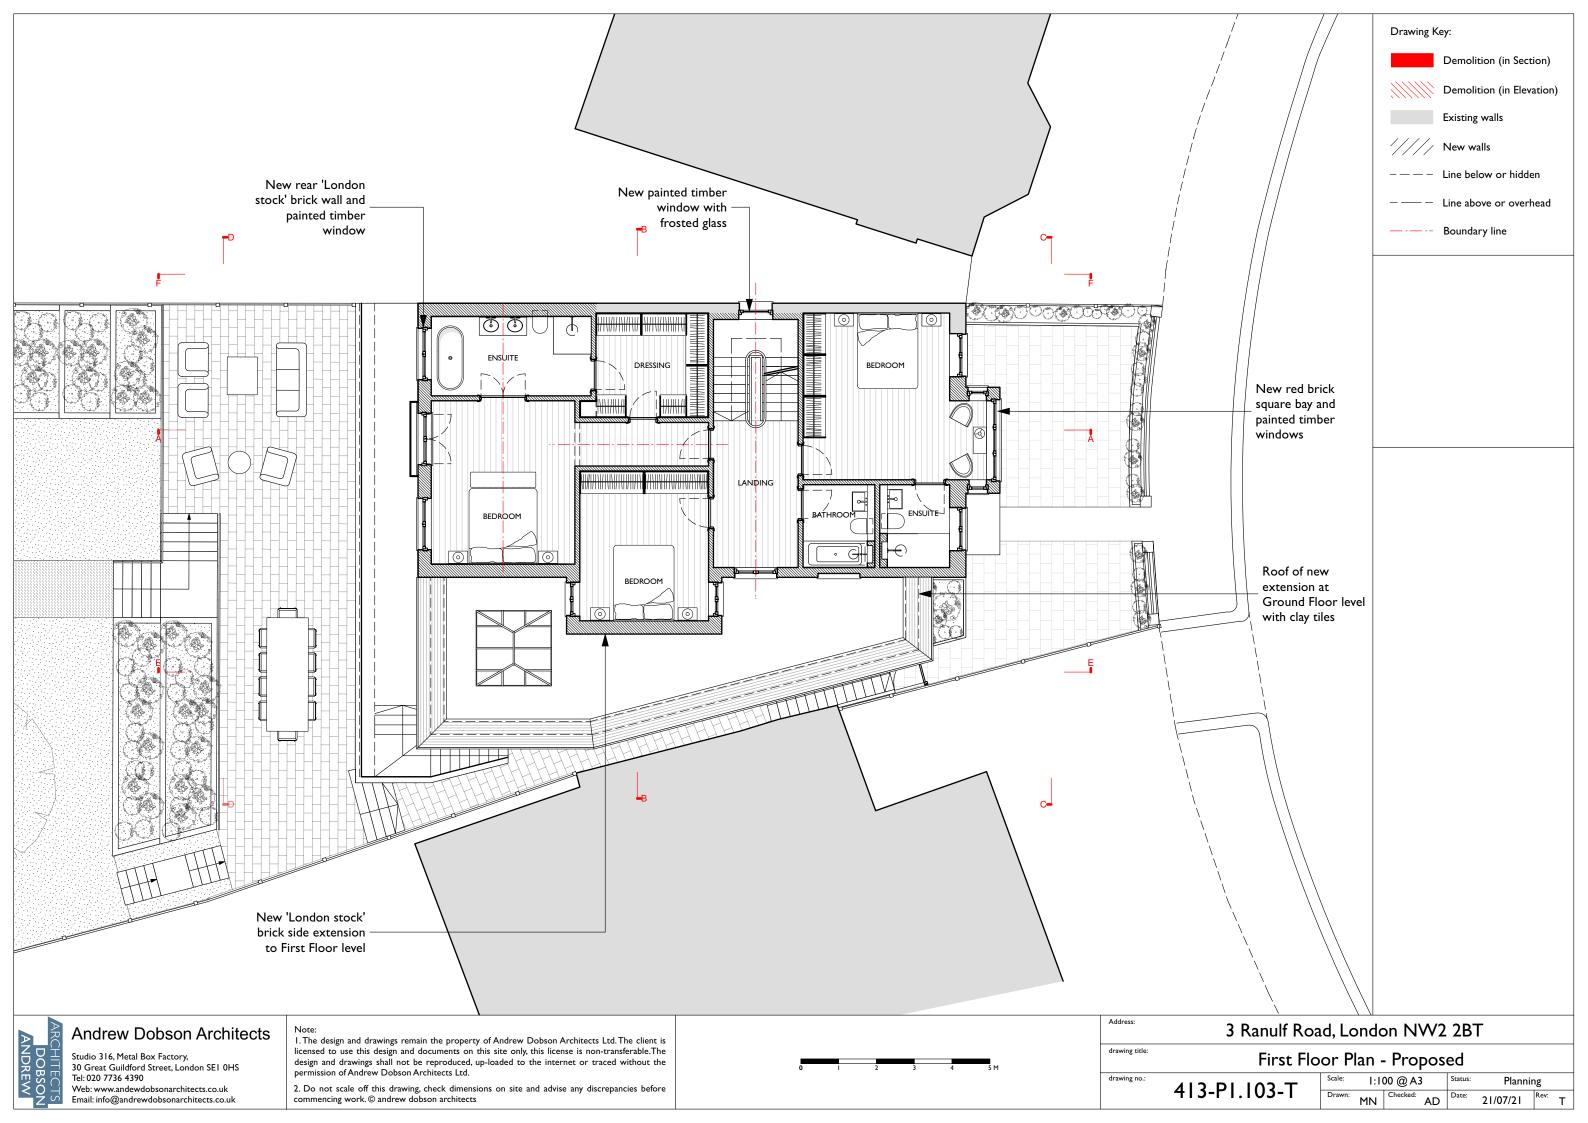

drawing title: Section AA - Proposed 413-P1.107-M

| Scale: 1:100 @ A3 | Drawn: MN | Checked: AD | Planning 21/07/21 Rev: M

Drawing Key:

Demolition (in Section)

Demolition (in Elevation)

Existing walls

Boundary line