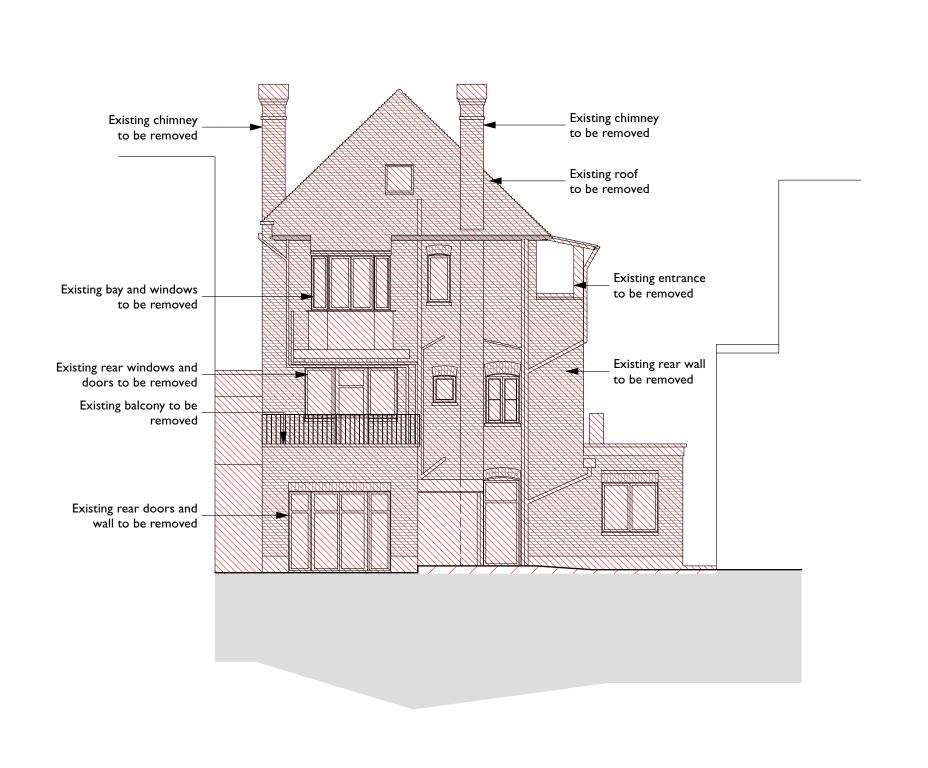

2. Do not scale off this drawing, check dimensions on site and advise any discrepancies before commencing work. © andrew dobson architects

| Address:       | 3 Ranulf Road, London NW2 2BT |
|----------------|-------------------------------|
| drawing title: |                               |

Rear Elevation DD - Existing drawing no.:

| 113-P1.01 |     | Scale: | 1:10 | 00 @ A   |
|-----------|-----|--------|------|----------|
| 113-21.01 | 1-0 | Drawn: | MNI  | Checked: |

Planning 21/07/21 Rev: O AD