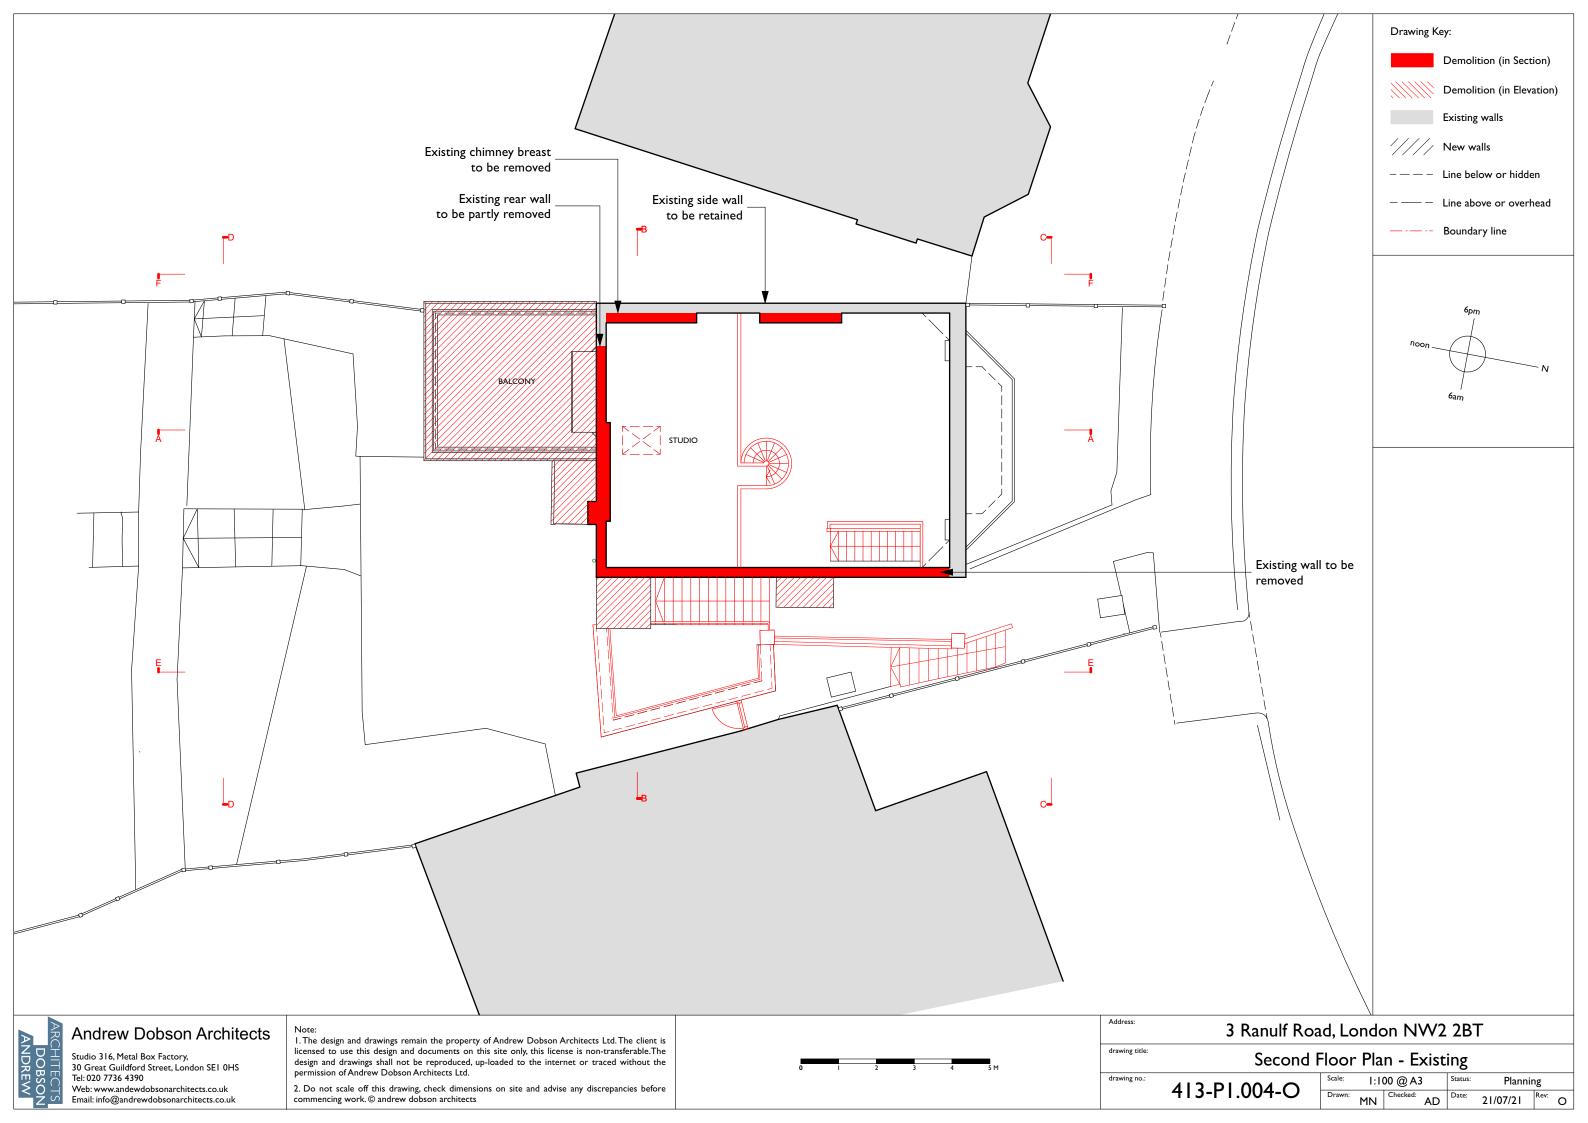

2. Do not scale off this drawing, check dimensions on site and advise any discrepancies before commencing work. @ and rew dobson architects

| Address:        | 3 Ranulf Road, London NW2 2BT |
|-----------------|-------------------------------|
| duarring sistar |                               |

Section BB - Proposed 413-P1.108-P

Planning 21/07/21 Rev: P

Drawing Key:

Demolition (in Section)

Demolition (in Elevation)

Existing walls

---- Line below or hidden

— — Line above or overhead