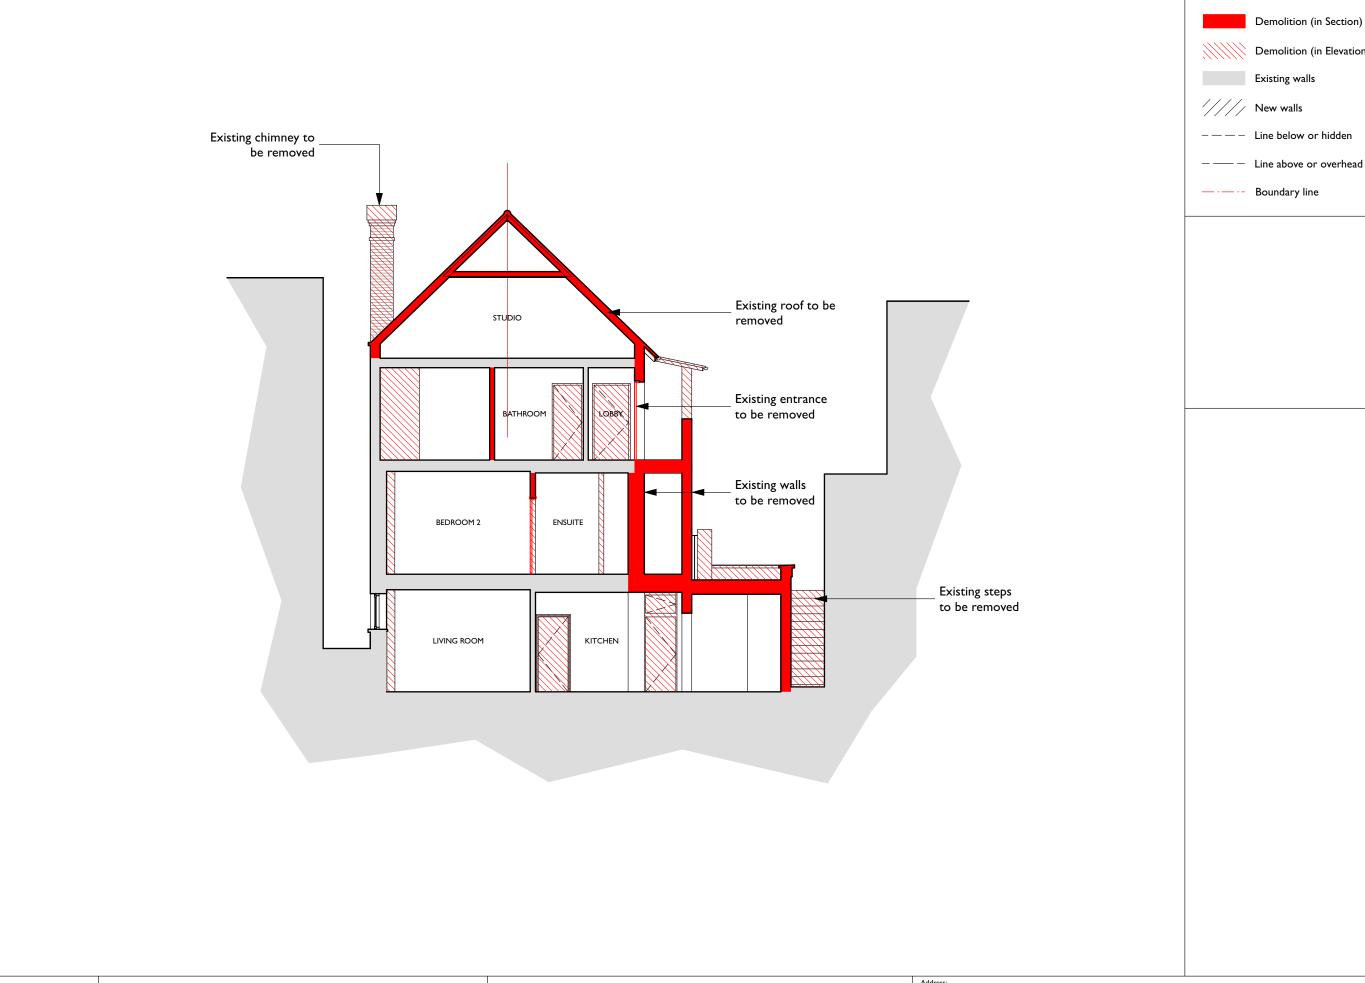

drawing title: Section AA - Existing

413-P1.007-O

| Scale: 1:100 @ A3 |    |          | 3  | Status: | Planning |      |  |
|-------------------|----|----------|----|---------|----------|------|--|
| Drawn:            | MN | Checked: | AD | Date:   | 21/07/21 | Rev: |  |