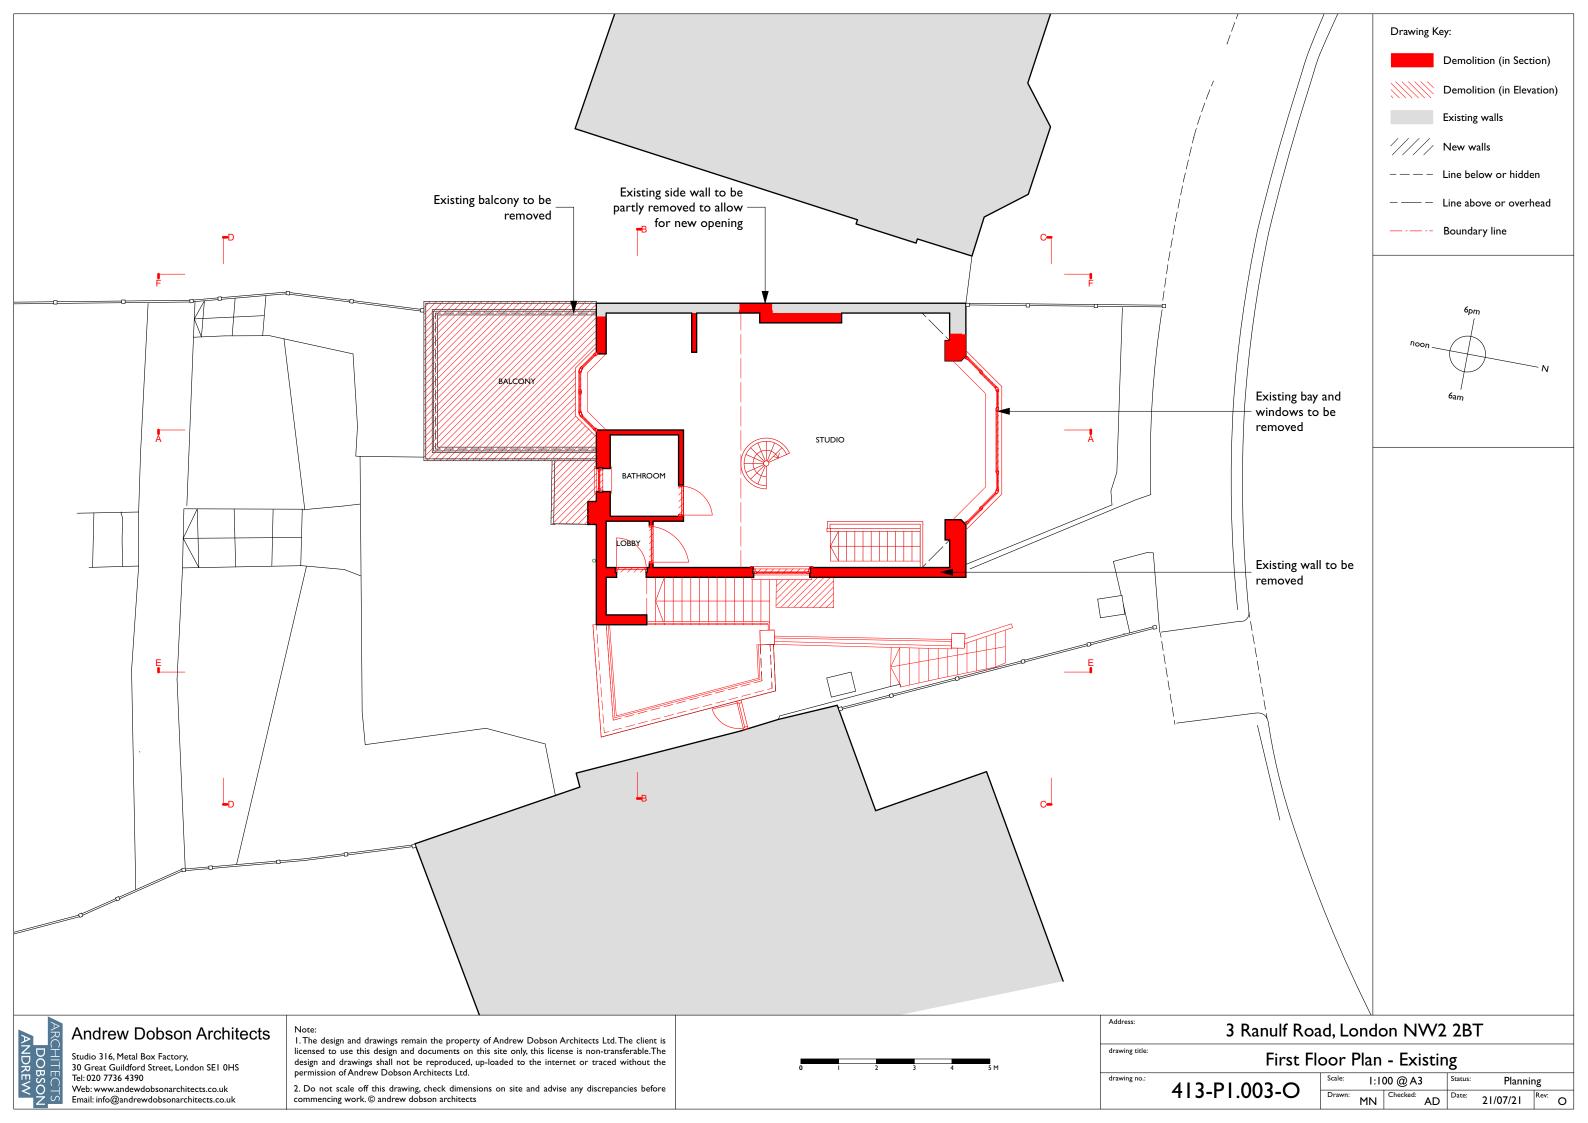

2. Do not scale off this drawing, check dimensions on site and advise any discrepancies before commencing work. © andrew dobson architects

| Address:       | 3 Ranulf Road, London NW2 2BT |
|----------------|-------------------------------|
| drawing title: |                               |

Front Elevation CC - Proposed

413-P1.106-M

| Scale: 1:100 @ A3 | Drawn: MN | Checked: AD | Date: 21/07/21 Rev: M

Drawing Key:

Studio 316, Metal Box Factory, 30 Great Guildford Street, London SEI 0HS Tel: 020 7736 4390