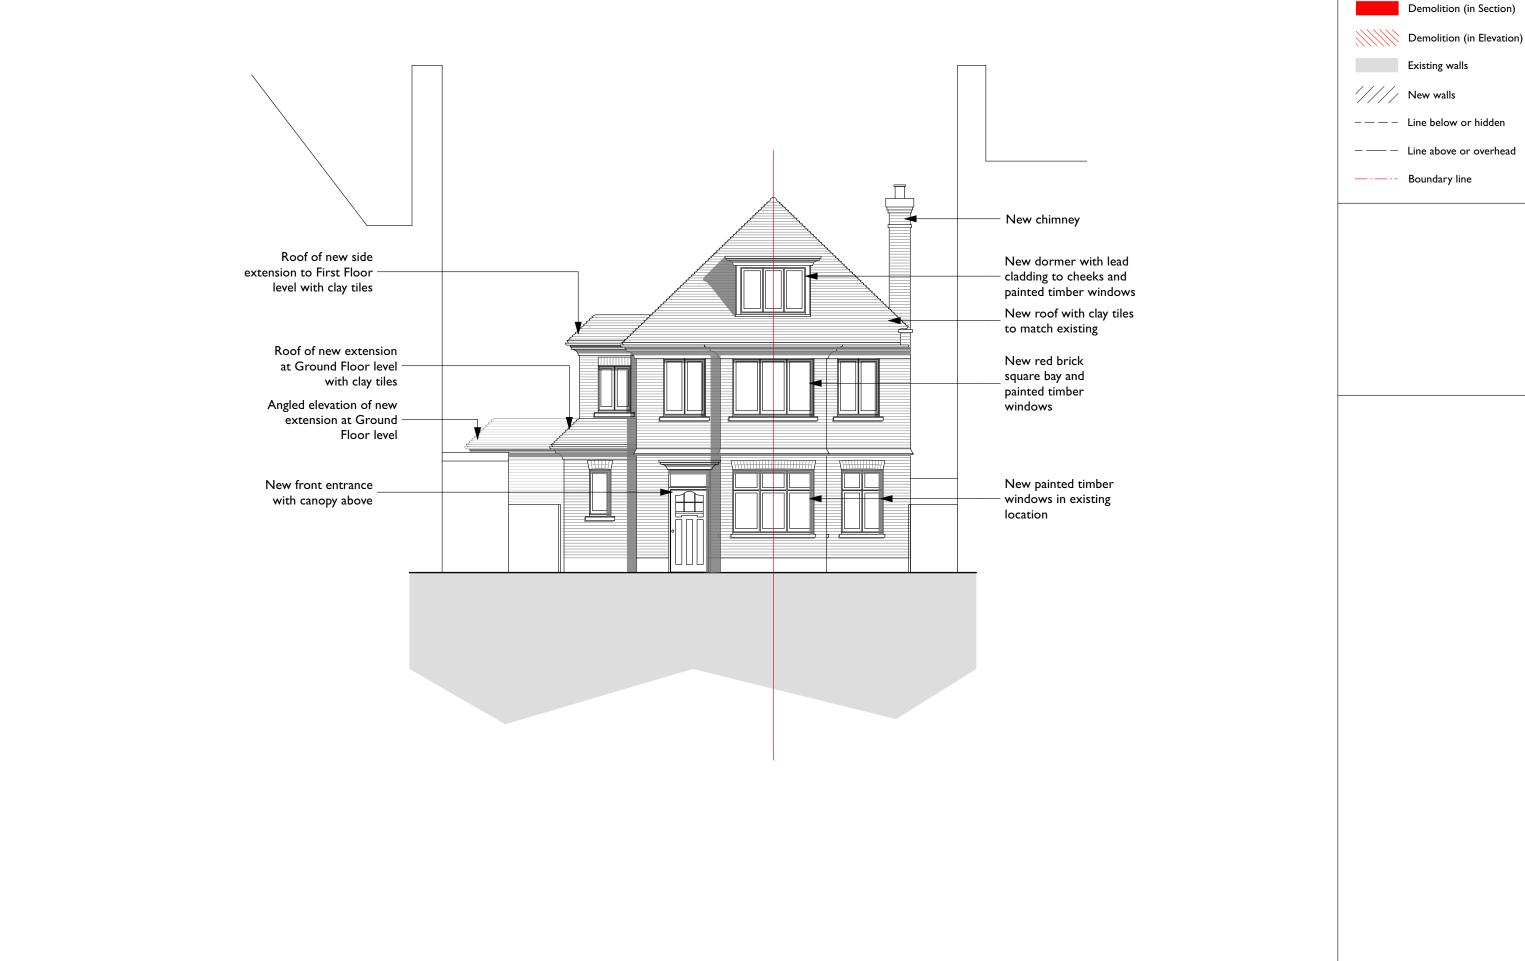

Front Elevation CC - Proposed

413-P1.106-M

| Scale: 1:100 @ A3 | Drawn: MN | Checked: AD | Date: 21/07/21 Rev: M

Drawing Key:

Studio 316, Metal Box Factory, 30 Great Guildford Street, London SEI 0HS Tel: 020 7736 4390