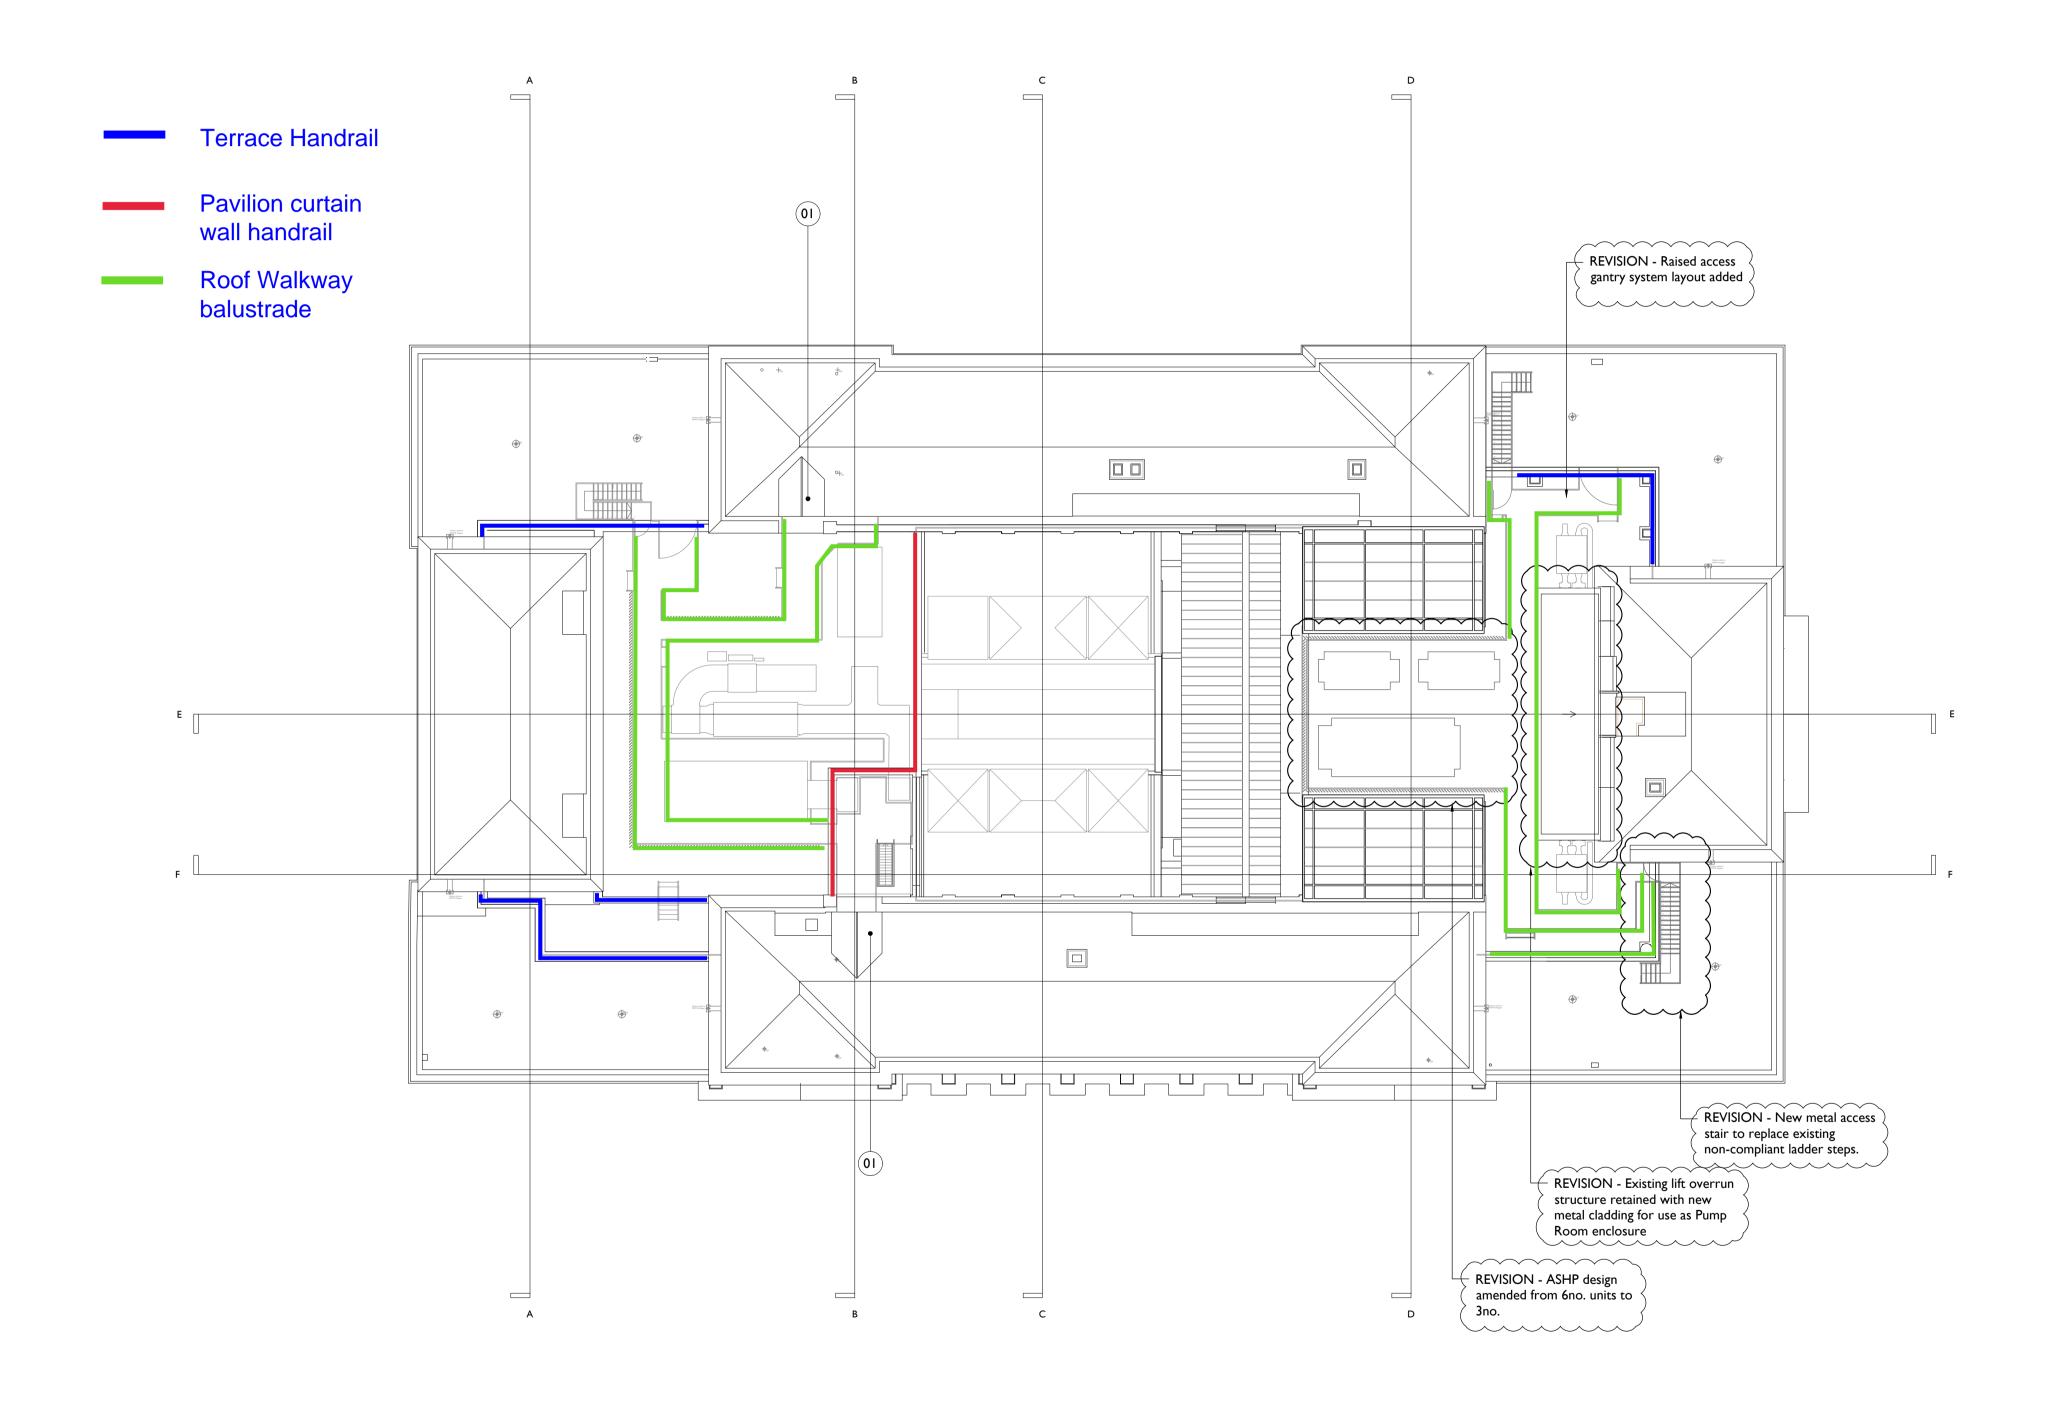

2. Local slate removal for new SVP penetrations. Slates to be reinstated and/or replaced. New damp proof coursing to be installed.

Note: Refer to drawing 2006 - 4th floor plan for notes describing to roofscape alterations