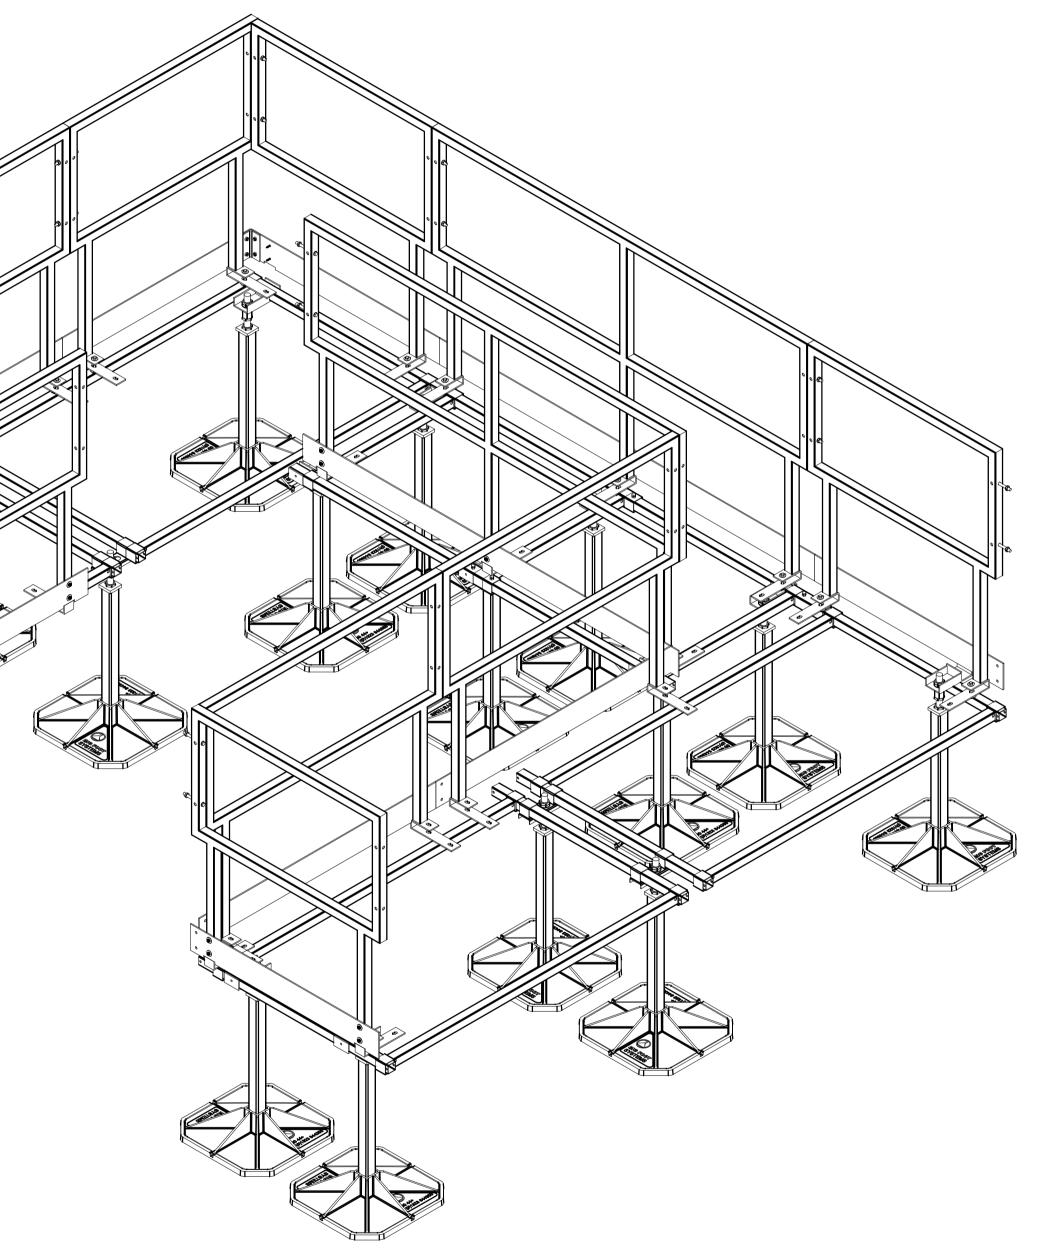

## BF11894-008 LIGHTWEL

10

Material grade: BS EN 10219-1:2006 (S235JR). Welding standard: BS EN ISO 15614-1. Galvanizing standard: BS EN ISO 1461:2009 Reference specification document "Custom Fabrication Specification" (BF-SPEC-050411) for further information Reference specification document "Big Foot Systems Cross Bar Specification (BF-SPEC-230610) for further information