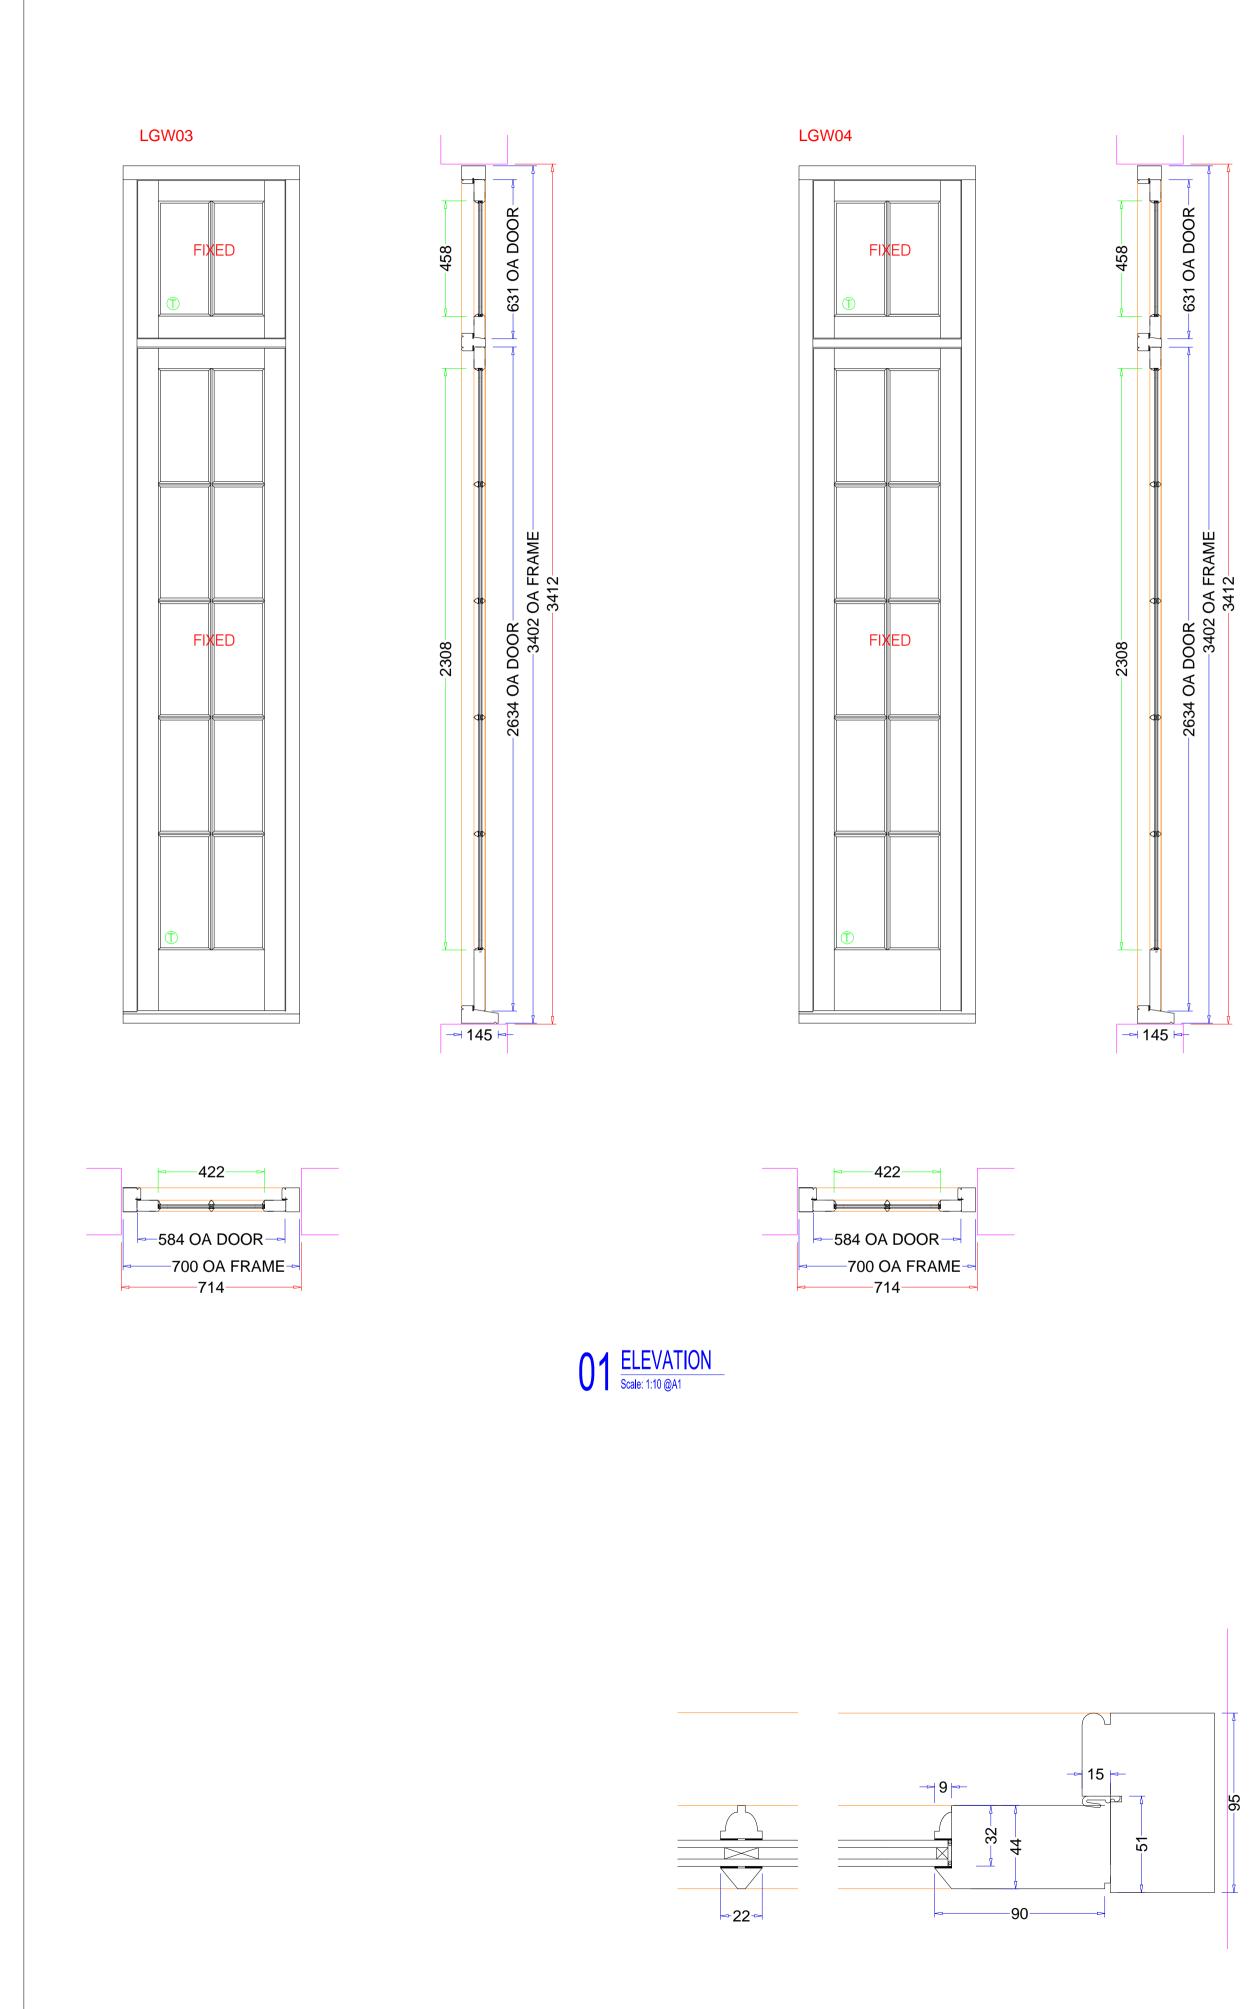

02 PLAN SECTION DETAILS Scale: 1:2 @A1

C:\Users\csalad uj\Downloads\M H Costa - 58A REDDINGTON ROAD rev01 (1).dwg, 03/05/2021 17:45:58, DWG To PDF.pc3, ISO full bleed A1 (841.00 x 594.00 MM), 1:1

|                                                                                               | SPECIFICATIONS                                                                                                                                                                                                                                                            |
|-----------------------------------------------------------------------------------------------|---------------------------------------------------------------------------------------------------------------------------------------------------------------------------------------------------------------------------------------------------------------------------|
| <ul> <li>ALL TO</li> <li>DOUBLE</li> <li>PANE) /</li> <li>GLASS<sup>TI</sup></li> </ul>       | PLY <u>SCREENS</u> .<br>BE MANUFACTURED OUT OF HARDWOOD.<br>GLAZED WITH 4MM OPTIWHITE (OUTER<br>BMM KRYPTON FILL / 4MM PILKINGTON K<br>S TOUGHENED<br>R BAR COLOURS = WHITE / BLACK / MID                                                                                 |
| • TO FIT "<br>IRONMC                                                                          | ON GLAZING BARS.<br>FREE ISSUE" HINGES – ALL OTHER<br>NGERY SUPPLIED AND FITTED ON SITE BY                                                                                                                                                                                |
| • PRIMED<br>COLOUF                                                                            | ONLY WHITE OR GREY (FOR DARK FINISHE                                                                                                                                                                                                                                      |
| •                                                                                             |                                                                                                                                                                                                                                                                           |
|                                                                                               |                                                                                                                                                                                                                                                                           |
|                                                                                               |                                                                                                                                                                                                                                                                           |
|                                                                                               |                                                                                                                                                                                                                                                                           |
|                                                                                               |                                                                                                                                                                                                                                                                           |
|                                                                                               |                                                                                                                                                                                                                                                                           |
|                                                                                               |                                                                                                                                                                                                                                                                           |
|                                                                                               |                                                                                                                                                                                                                                                                           |
|                                                                                               |                                                                                                                                                                                                                                                                           |
| DATE                                                                                          | REVISION NOTES                                                                                                                                                                                                                                                            |
|                                                                                               | REV 01:                                                                                                                                                                                                                                                                   |
|                                                                                               |                                                                                                                                                                                                                                                                           |
| <ul> <li>THIS DRAWING</li> </ul>                                                              | AWINGS<br>ARE FROM AN EXTERNAL POINT OF VIEW UNLESS OTHERWISE STATED.<br>S SOLELY PREPARED FOR THE USE OF K&D JOINERY IN PREPARATION OF THEIF<br>T NOT BE USED FOR ANY OTHER PURPOSE.                                                                                     |
| <ul> <li>DOUBLE DOORS<br/>OF LIGHT LEAKA</li> <li>CHECK THERE I<br/>OF JOINERY IND</li> </ul> | AND CASEMENTS WITHOUT A VERTICAL TRANSOM WILL ALLOW A TINY AMOUNT<br>GE AT THE TOP AND BOTTOM OF THE DOORS & SASHES.<br>S SUFFICIENT ACCESS THROUGH/AROUND THE BUILDING SUITABLE FOR THE SIZ<br>ICATED ON THIS DRAWING.                                                   |
| <ul> <li>WOOD IS A NAT<br/>BY EXPANDING<br/>SEASONS THRC</li> </ul>                           | ARANTEE THE STABILITY OF ANY DOOR OVER 2200mm<br>JRAL PRODUCT THAT RESPONDS TO TEMPERATURE AND HUMIDITY VARIATIONS<br>ND CONTRACTING. MOVEMENT SHOULD BE EXPECTED DURING THE DIFFEREN'<br>UGHOUT THE YEAR. K&D JOINERY CANNOT BE HELD RESPONSIBLE FOR NATUR.              |
| PRODUCTS WIL<br>MOVEMENT WE<br>NOTES ON FI                                                    | IMBER AND ANY FUTURE ADJUSTMENTS FOLLOWING DELIVERY/INSTALLATION C<br>. BE CHARGED FOR. IF YOU REQUIRE A COMPLETELY STABLE PRODUCT WITH NO<br>HIGHLY SUGGEST USING ACCOYA TIMBER<br><b>JISHING</b><br>NOT RECOMMEND FINISHING EXTERNAL JOINERY IN BLACK OR A SIMILAR DARK |
| COLOUR AND C<br>SUSCEPTIBLE T<br>ABSORBING MC<br>• ALL JOINERY W                              | NNOT OFFER ANY GUARANTEES DUE TO THE TIMBER BECOMING MORE<br>D MOVEMENT, TWISTING, WARPING, CRACKING DUE TO THE DARKER COLOUR                                                                                                                                             |
| <ul> <li>WHEN THE JOIN</li> <li>ALL CLEAR FINI<br/>PROFESSIONAL</li> </ul>                    | ERY IS MADE OUT OF IROKO AND OAK.<br>SHED EXTERIOR JOINERY SHOULD BE TREATED ON A YEARLY BASIS, FOLLOWING<br>GUIDELINES.<br>JOULDINGS ARCHITRAVES OR WINDOW BOARDS ARE PRIMED ONLY                                                                                        |
| PLEASE NOTE,<br>CLIENT, WE CAI NOTES FOR V                                                    | RICKLE VENTS WILL NOT BE FITTED TO JOINERY UNLESS SPECIFIED BY THE NOT DETERMINE THE VENTILATION REQUIREMENTS.                                                                                                                                                            |
| <ul> <li>THE MOISTURE</li> </ul>                                                              | DISTURE CONTENT<br>CONTENT OF THE TIMBER TO BE USED WILL BE 16% ± 3 (EXTERNAL).<br>CONTENT OF THE TIMBER TO BE USED WILL BE 10% ± 2 (INTERNAL).                                                                                                                           |
| APPROVAL OF                                                                                   | ITE CARE AFTER DELIVERY<br>HIS DRAWING CONFIRMS THAT YOU WILL REVIEW AND ADHERE TO THE SITE CA<br>HEET ATTACHED WITH THIS DRAWING.                                                                                                                                        |
| <u>KEY:</u>                                                                                   | IRVEY SIZES = REBATE SIZES                                                                                                                                                                                                                                                |
| <b>=</b> JC                                                                                   | INERY SIZES = DATUM SIZES                                                                                                                                                                                                                                                 |
|                                                                                               | READ IN CONJUNCTION WITH<br>THE FOLLOWING DRAWINGS                                                                                                                                                                                                                        |
| ×                                                                                             | XXX-XXX to XXXX-XXX INCL.<br>ANY ARCHITECTS DRAWING<br>XXXXXXXXXXXXXXXXX                                                                                                                                                                                                  |
|                                                                                               |                                                                                                                                                                                                                                                                           |
|                                                                                               | ISSUED FOR                                                                                                                                                                                                                                                                |
|                                                                                               | APPROVAL                                                                                                                                                                                                                                                                  |
|                                                                                               |                                                                                                                                                                                                                                                                           |
| 1                                                                                             | X&D Joinery Ltd                                                                                                                                                                                                                                                           |
| J                                                                                             |                                                                                                                                                                                                                                                                           |
|                                                                                               |                                                                                                                                                                                                                                                                           |
| Те                                                                                            | ery House,69 Chequers Lane - Dagenham RM9 6QJ<br>: 020 8526 7020 - Fax: 020 8526 7031<br>osite: www.kandd.org - E-mail: info@kandd.org                                                                                                                                    |
| CLIENT                                                                                        | M H Costa                                                                                                                                                                                                                                                                 |
| PROJE                                                                                         | CT: 58A REDDINGTON ROAD                                                                                                                                                                                                                                                   |
| DESCR                                                                                         | Post code<br>PTION: Description                                                                                                                                                                                                                                           |
| JOB Nō                                                                                        |                                                                                                                                                                                                                                                                           |
| SCALE:                                                                                        | SEE DRAWING @ A1                                                                                                                                                                                                                                                          |
|                                                                                               | 5: 20780G                                                                                                                                                                                                                                                                 |
| REV:<br>DWG B                                                                                 | 01<br>(: ZK                                                                                                                                                                                                                                                               |
| DWG B                                                                                         | 03/05/21                                                                                                                                                                                                                                                                  |
|                                                                                               |                                                                                                                                                                                                                                                                           |