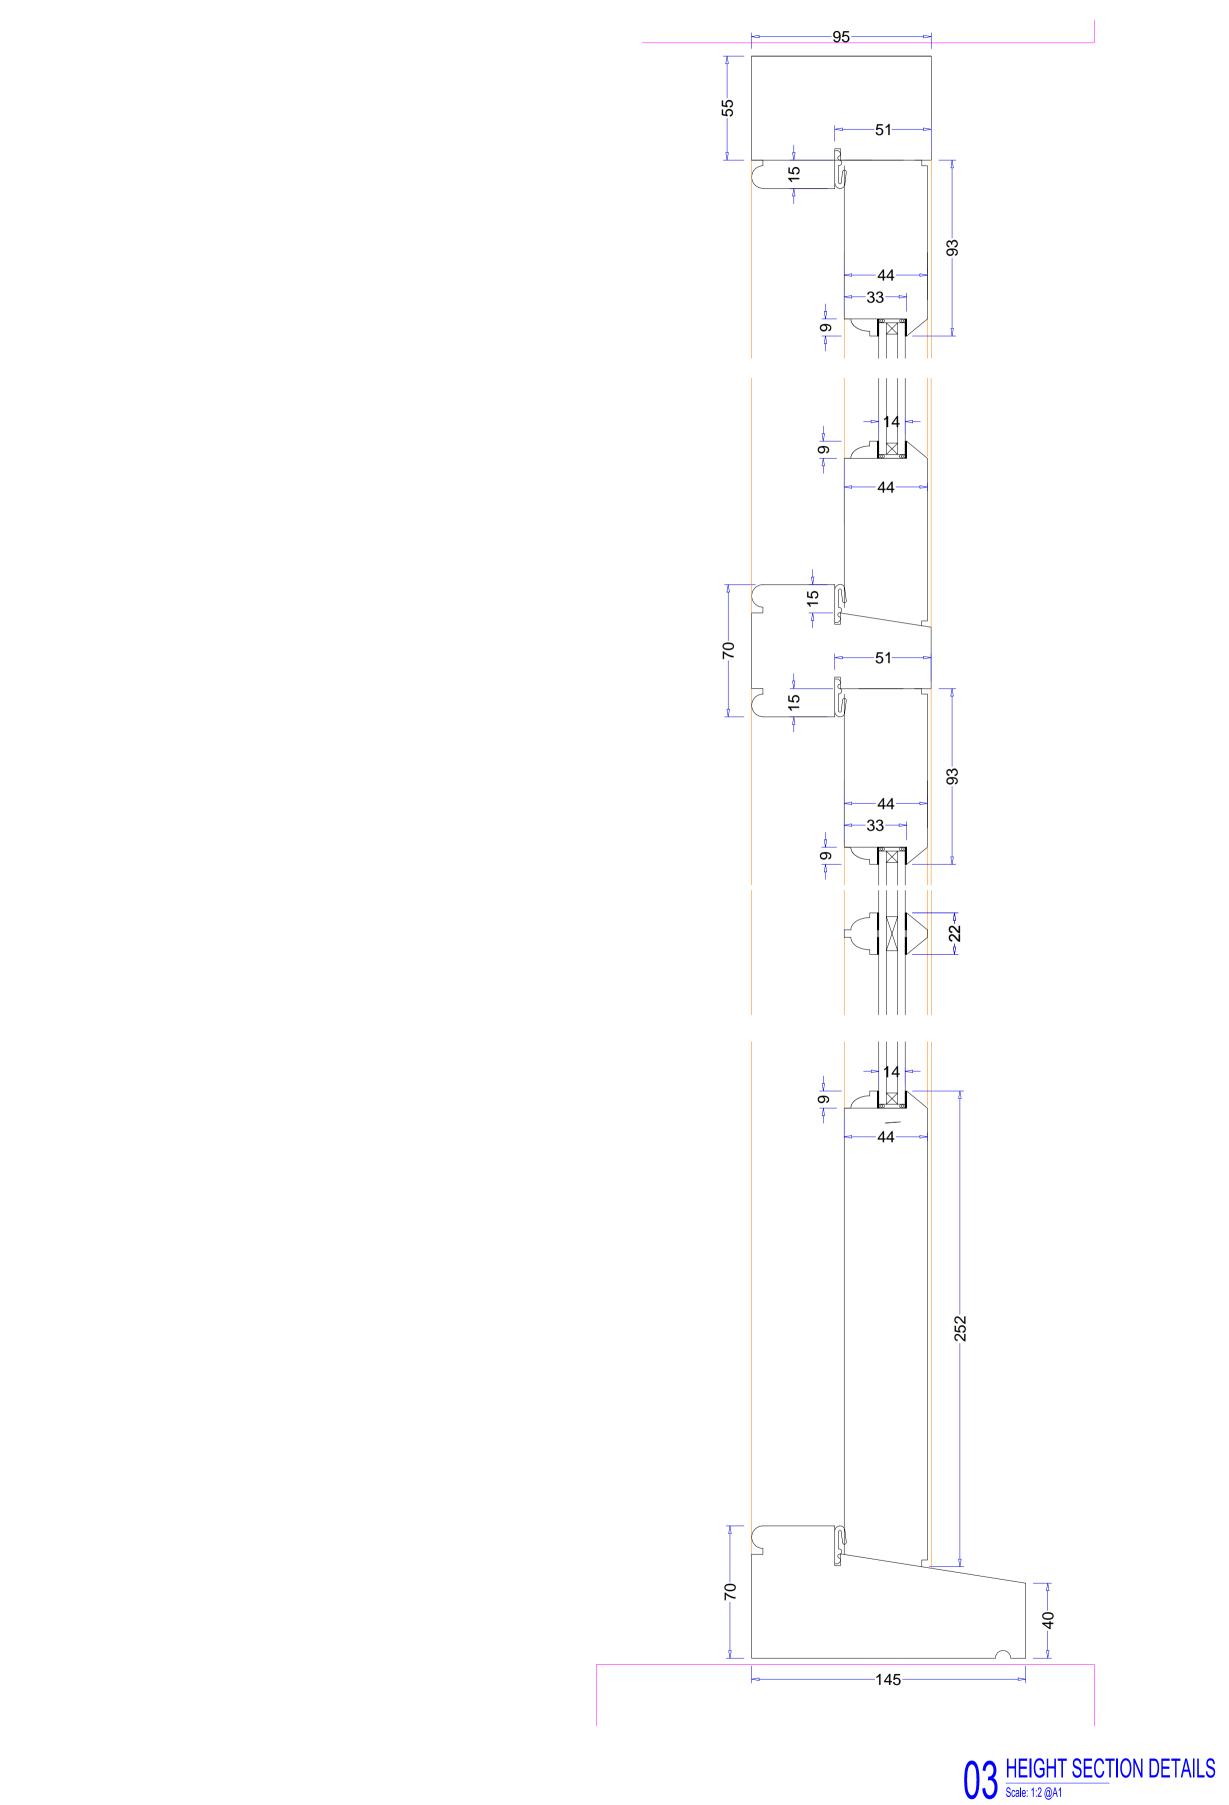

02 PLAN SECTION DETAILS Scale: 1:2 @A1

C:\Users\csalad uj\Downloads\M H Costa - 58A REDDINGTON ROAD rev01 (1).dwg, 03/05/2021 17:45:58, DWG To PDF.pc3, ISO full bleed A1 (841.00 x 594.00 MM), 1:1

|                                                                                               | SPECIFICATIONS                                                                                                                                                                                                                                                            |
|-----------------------------------------------------------------------------------------------|---------------------------------------------------------------------------------------------------------------------------------------------------------------------------------------------------------------------------------------------------------------------------|
| <ul> <li>ALL TO</li> <li>DOUBLE</li> <li>PANE) /</li> <li>GLASS<sup>TI</sup></li> </ul>       | PLY <u>SCREENS</u> .<br>BE MANUFACTURED OUT OF HARDWOOD.<br>GLAZED WITH 4MM OPTIWHITE (OUTER<br>BMM KRYPTON FILL / 4MM PILKINGTON K<br>S TOUGHENED<br>R BAR COLOURS = WHITE / BLACK / MID                                                                                 |
| • TO FIT "<br>IRONMC                                                                          | ON GLAZING BARS.<br>FREE ISSUE" HINGES – ALL OTHER<br>NGERY SUPPLIED AND FITTED ON SITE BY                                                                                                                                                                                |
| • PRIMED<br>COLOUF                                                                            | ONLY WHITE OR GREY (FOR DARK FINISHE                                                                                                                                                                                                                                      |
| •                                                                                             |                                                                                                                                                                                                                                                                           |
|                                                                                               |                                                                                                                                                                                                                                                                           |
|                                                                                               |                                                                                                                                                                                                                                                                           |
|                                                                                               |                                                                                                                                                                                                                                                                           |
|                                                                                               |                                                                                                                                                                                                                                                                           |
|                                                                                               |                                                                                                                                                                                                                                                                           |
|                                                                                               |                                                                                                                                                                                                                                                                           |
|                                                                                               |                                                                                                                                                                                                                                                                           |
|                                                                                               |                                                                                                                                                                                                                                                                           |
| DATE                                                                                          | REVISION NOTES                                                                                                                                                                                                                                                            |
|                                                                                               | REV 01:                                                                                                                                                                                                                                                                   |
|                                                                                               |                                                                                                                                                                                                                                                                           |
| <ul> <li>THIS DRAWING</li> </ul>                                                              | AWINGS<br>ARE FROM AN EXTERNAL POINT OF VIEW UNLESS OTHERWISE STATED.<br>S SOLELY PREPARED FOR THE USE OF K&D JOINERY IN PREPARATION OF THEIF<br>T NOT BE USED FOR ANY OTHER PURPOSE.                                                                                     |
| <ul> <li>DOUBLE DOORS<br/>OF LIGHT LEAKA</li> <li>CHECK THERE I<br/>OF JOINERY IND</li> </ul> | AND CASEMENTS WITHOUT A VERTICAL TRANSOM WILL ALLOW A TINY AMOUNT<br>GE AT THE TOP AND BOTTOM OF THE DOORS & SASHES.<br>S SUFFICIENT ACCESS THROUGH/AROUND THE BUILDING SUITABLE FOR THE SIZ<br>ICATED ON THIS DRAWING.                                                   |
| <ul> <li>WOOD IS A NAT<br/>BY EXPANDING<br/>SEASONS THRC</li> </ul>                           | ARANTEE THE STABILITY OF ANY DOOR OVER 2200mm<br>JRAL PRODUCT THAT RESPONDS TO TEMPERATURE AND HUMIDITY VARIATIONS<br>ND CONTRACTING. MOVEMENT SHOULD BE EXPECTED DURING THE DIFFEREN'<br>UGHOUT THE YEAR. K&D JOINERY CANNOT BE HELD RESPONSIBLE FOR NATUR.              |
| PRODUCTS WIL<br>MOVEMENT WE<br>NOTES ON FI                                                    | IMBER AND ANY FUTURE ADJUSTMENTS FOLLOWING DELIVERY/INSTALLATION C<br>. BE CHARGED FOR. IF YOU REQUIRE A COMPLETELY STABLE PRODUCT WITH NO<br>HIGHLY SUGGEST USING ACCOYA TIMBER<br><b>JISHING</b><br>NOT RECOMMEND FINISHING EXTERNAL JOINERY IN BLACK OR A SIMILAR DARK |
| COLOUR AND C<br>SUSCEPTIBLE T<br>ABSORBING MC<br>• ALL JOINERY W                              | NNOT OFFER ANY GUARANTEES DUE TO THE TIMBER BECOMING MORE<br>D MOVEMENT, TWISTING, WARPING, CRACKING DUE TO THE DARKER COLOUR                                                                                                                                             |
| <ul> <li>WHEN THE JOIN</li> <li>ALL CLEAR FINI<br/>PROFESSIONAL</li> </ul>                    | ERY IS MADE OUT OF IROKO AND OAK.<br>SHED EXTERIOR JOINERY SHOULD BE TREATED ON A YEARLY BASIS, FOLLOWING<br>GUIDELINES.<br>JOULDINGS ARCHITRAVES OR WINDOW BOARDS ARE PRIMED ONLY                                                                                        |
| PLEASE NOTE,<br>CLIENT, WE CAI NOTES FOR V                                                    | RICKLE VENTS WILL NOT BE FITTED TO JOINERY UNLESS SPECIFIED BY THE NOT DETERMINE THE VENTILATION REQUIREMENTS.                                                                                                                                                            |
| <ul> <li>THE MOISTURE</li> </ul>                                                              | DISTURE CONTENT<br>CONTENT OF THE TIMBER TO BE USED WILL BE 16% ± 3 (EXTERNAL).<br>CONTENT OF THE TIMBER TO BE USED WILL BE 10% ± 2 (INTERNAL).                                                                                                                           |
| APPROVAL OF                                                                                   | ITE CARE AFTER DELIVERY<br>HIS DRAWING CONFIRMS THAT YOU WILL REVIEW AND ADHERE TO THE SITE CA<br>HEET ATTACHED WITH THIS DRAWING.                                                                                                                                        |
| <u>KEY:</u>                                                                                   | IRVEY SIZES = REBATE SIZES                                                                                                                                                                                                                                                |
| <b>=</b> JC                                                                                   | INERY SIZES = DATUM SIZES                                                                                                                                                                                                                                                 |
|                                                                                               | READ IN CONJUNCTION WITH<br>THE FOLLOWING DRAWINGS                                                                                                                                                                                                                        |
| ×                                                                                             | XXX-XXX to XXXX-XXX INCL.<br>ANY ARCHITECTS DRAWING<br>XXXXXXXXXXXXXXXXX                                                                                                                                                                                                  |
|                                                                                               |                                                                                                                                                                                                                                                                           |
|                                                                                               | ISSUED FOR                                                                                                                                                                                                                                                                |
|                                                                                               | APPROVAL                                                                                                                                                                                                                                                                  |
|                                                                                               |                                                                                                                                                                                                                                                                           |
| 1                                                                                             | X&D Joinery Ltd                                                                                                                                                                                                                                                           |
| J                                                                                             |                                                                                                                                                                                                                                                                           |
|                                                                                               |                                                                                                                                                                                                                                                                           |
| Те                                                                                            | ery House,69 Chequers Lane - Dagenham RM9 6QJ<br>: 020 8526 7020 - Fax: 020 8526 7031<br>osite: www.kandd.org - E-mail: info@kandd.org                                                                                                                                    |
| CLIENT                                                                                        | M H Costa                                                                                                                                                                                                                                                                 |
| PROJE                                                                                         | CT: 58A REDDINGTON ROAD                                                                                                                                                                                                                                                   |
| DESCR                                                                                         | Post code<br>PTION: Description                                                                                                                                                                                                                                           |
| JOB Nō                                                                                        |                                                                                                                                                                                                                                                                           |
| SCALE:                                                                                        | SEE DRAWING @ A1                                                                                                                                                                                                                                                          |
|                                                                                               | 5: 20780G                                                                                                                                                                                                                                                                 |
| REV:<br>DWG B                                                                                 | 01<br>(: ZK                                                                                                                                                                                                                                                               |
| DWG B                                                                                         | 03/05/21                                                                                                                                                                                                                                                                  |
|                                                                                               |                                                                                                                                                                                                                                                                           |