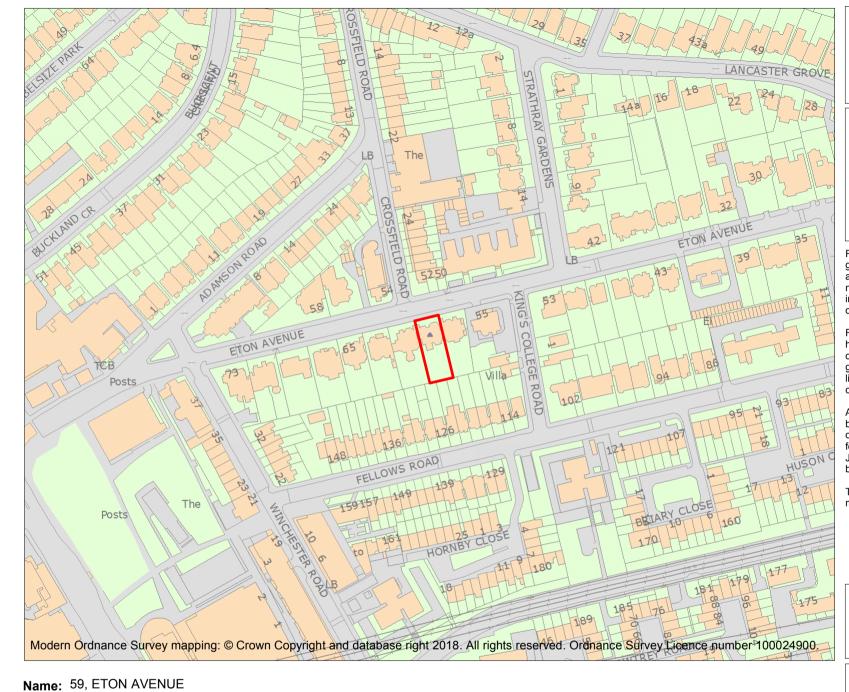

**Heritage Category:** 

Listing

Ш

List Entry No: 1078311

Grade:

County: Greater London Authority

District: Camden

Parish: Non Civil Parish

For all entries pre-dating 4 April 2011 maps and national grid references do not form part of the official record of a listed building. In such cases the map here and the national grid reference are generated from the list entry in the official record and added later to aid identification of the principal listed building or buildings.

For all list entries made on or after 4 April 2011 the map here and the national grid reference do form part of the official record. In such cases the map and the national grid reference are to aid identification of the principal listed building or buildings only and must be read in conjunction with other information in the record.

Any object or structure fixed to the principal building or buildings and any object or structure within the curtilage of the building, which, although not fixed to the building, forms part of the land and has done so since before 1st July, 1948 is by law to be treated as part of the listed building.

This map was delivered electronically and when printed may not be to scale and may be subject to distortions.

 List Entry NGR:
 TQ 26942 84408

 Map Scale:
 1:2500

 Print Date:
 17 March 2021

HistoricEngland.org.uk