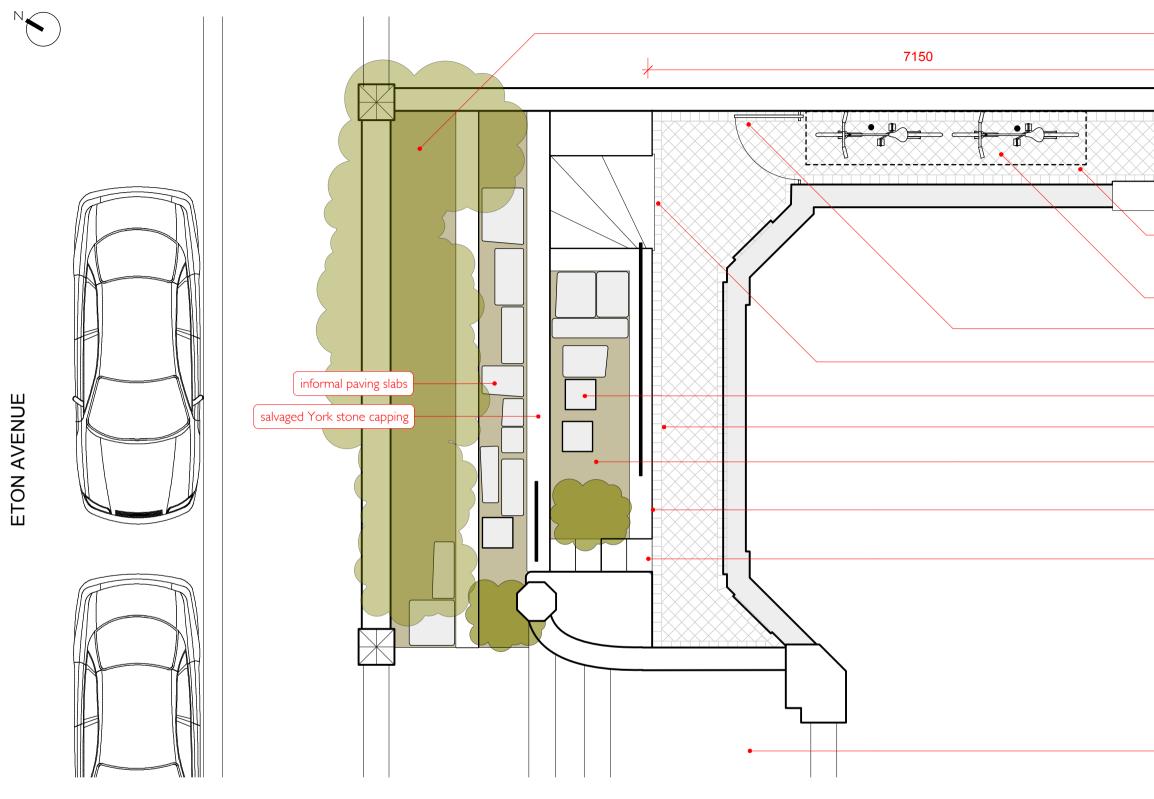

| Revisions: |  |  |
|------------|--|--|
|            |  |  |
|            |  |  |
|            |  |  |
|            |  |  |

| ( | retain existing shrubbery                                                                                                                   |
|---|---------------------------------------------------------------------------------------------------------------------------------------------|
|   |                                                                                                                                             |
|   |                                                                                                                                             |
|   | heavy duty shelf brackets & timber shelter<br>with lead-coloured GRP fibreglass waterproofing (tbc)<br>or, lead flashings (tbc)             |
| ( | pair of Topeak expandable cycle racks                                                                                                       |
| ( | metalwork gates (secure)                                                                                                                    |
| ( | stair winder down to ground level                                                                                                           |
| ( | York stone stepping block (40cm)                                                                                                            |
| ( | handrail                                                                                                                                    |
| ( | soft landscape                                                                                                                              |
|   | rebuilt brick retaining walls<br>engineering brick (minimise absorption/maximise strength)<br>some walls are painted white with black skirt |
| ( | retain existing maintenance steps                                                                                                           |

communal entrance (stoop)

| dwg no: ETN2-LD-100                                | rev:        | -             |        |                    |
|----------------------------------------------------|-------------|---------------|--------|--------------------|
| dwg: Secure Cycle Storage                          | status:     | for Plar      | ning   |                    |
| project: 59a Eton Avenue, NW3 3ET                  | scale:      | 1:50 @        | A3     |                    |
| client: Cornils & Gurova                           | drawn by:   | PB            | date:  | 210726             |
|                                                    |             |               |        |                    |
|                                                    |             |               |        |                    |
|                                                    |             |               |        |                    |
| Peter Beardsley INDEPENDENT LANDSCAPE PROFESSIONAL | peter@peter | beardslev.com | t: +44 | 1 (0) 7976 365 426 |