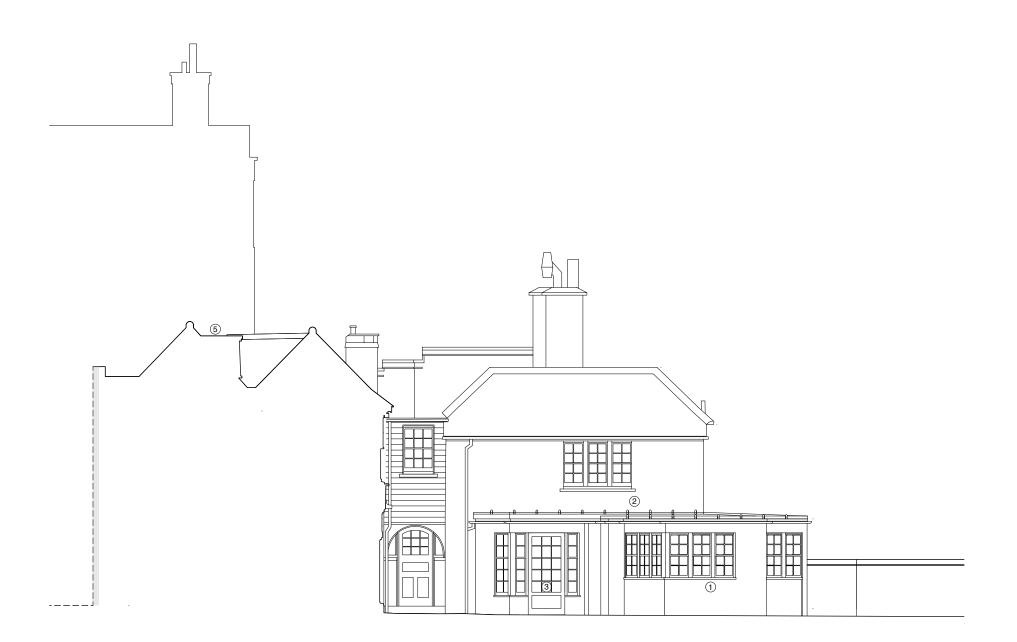

### KEY:

- Raise window sills. New sash windows with profiles to match existing
   New lead roof covering
   Form new door opening. New glazed door with profile to match existing

Generally, strip back roof tiles, take up ashphalt gutter coverings, carry out necessary repairs, relay tiles and renew asphalt gutter converings

## In association with HANS VERSTUYFT ARCHITECTEN

Project
Netley Cottage and
Grove Lodge
Drawing Title
Proposed

North Elevation

Drawing Status
PLANNING

Drawn EW June 2021 1:50

**Proposed South Elevation** 