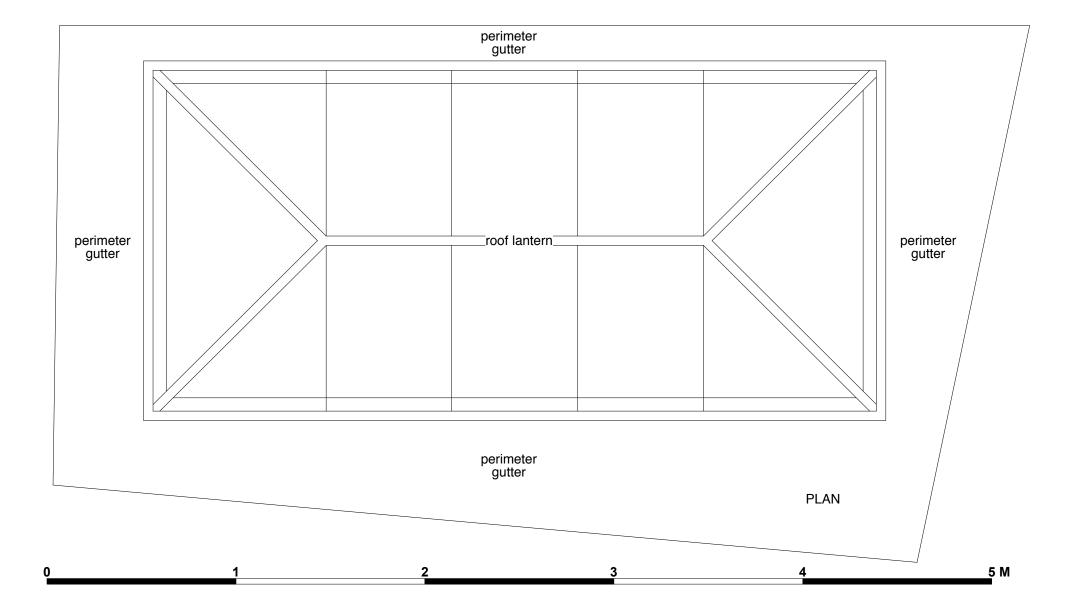

KEY:

New lead dormer covering
 Glass roof lantern (see drawing 4134-P.30

Generally, strip back roof tiles, take up ashphalt gutter coverings, carry out necessary repairs, relay tiles and renew asphalt gutter converings

4orm

1-5 Offord Street London N1 1DH 020 7183 7045

In association with HANS VERSTUYFT ARCHITECTEN

Project
Netley Cottage and
Grove Lodge
Drawing Title
Proposed Roof
Plan
Drawing Status

Drawing Status
PLANNING

## KEY:

- New lead clad roof lantern
   New lead roof covering
   Glass roof lantern

Generally, strip back roof tiles, take up ashphalt gutter coverings, carry out necessary repairs, relay tiles and renew asphalt gutter converings