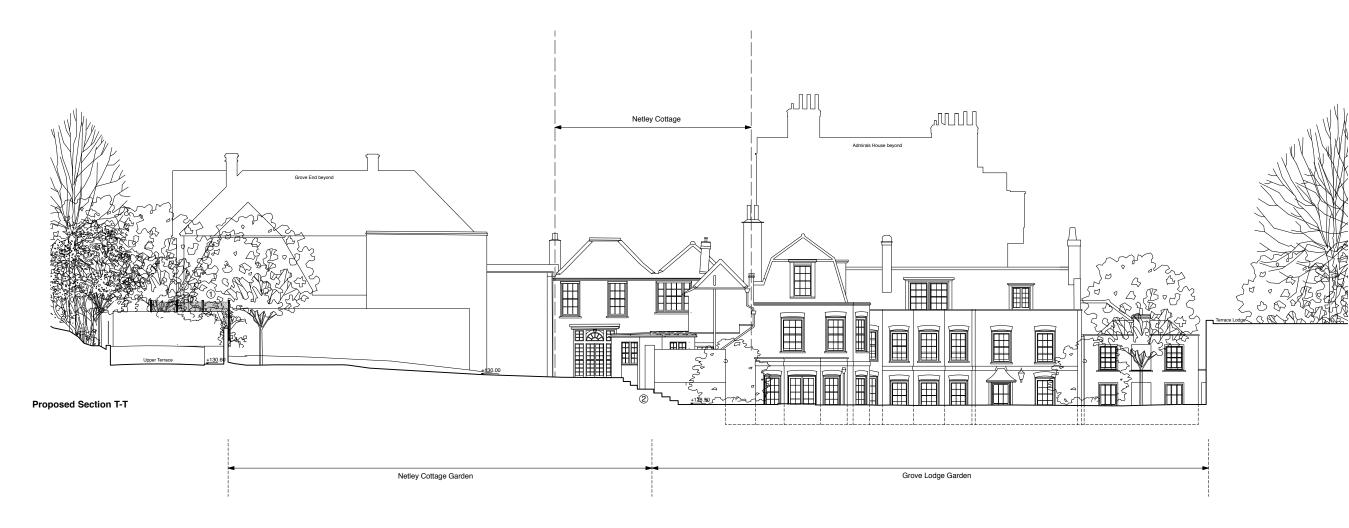

### KEY:

Timber trellis to perimeter wall
 New opening with steps through boundary garden wall

Netley Cottage

Netley Cottage Garden

Proposed Section S-S

4orm

1-5 Offord Street London N1 1DH 020 7183 7045

studio@4orm.co.uk

In association with HANS VERSTUYFT ARCHITECTEN

Project Netley Cottage and Grove Lodge

Drawing Title
Proposed Sections
SS & TT

SS & TT
Drawing Status
PLANNING

Date Scale @ A1

June 2021 1:100

Drawing Number 4134-P.15