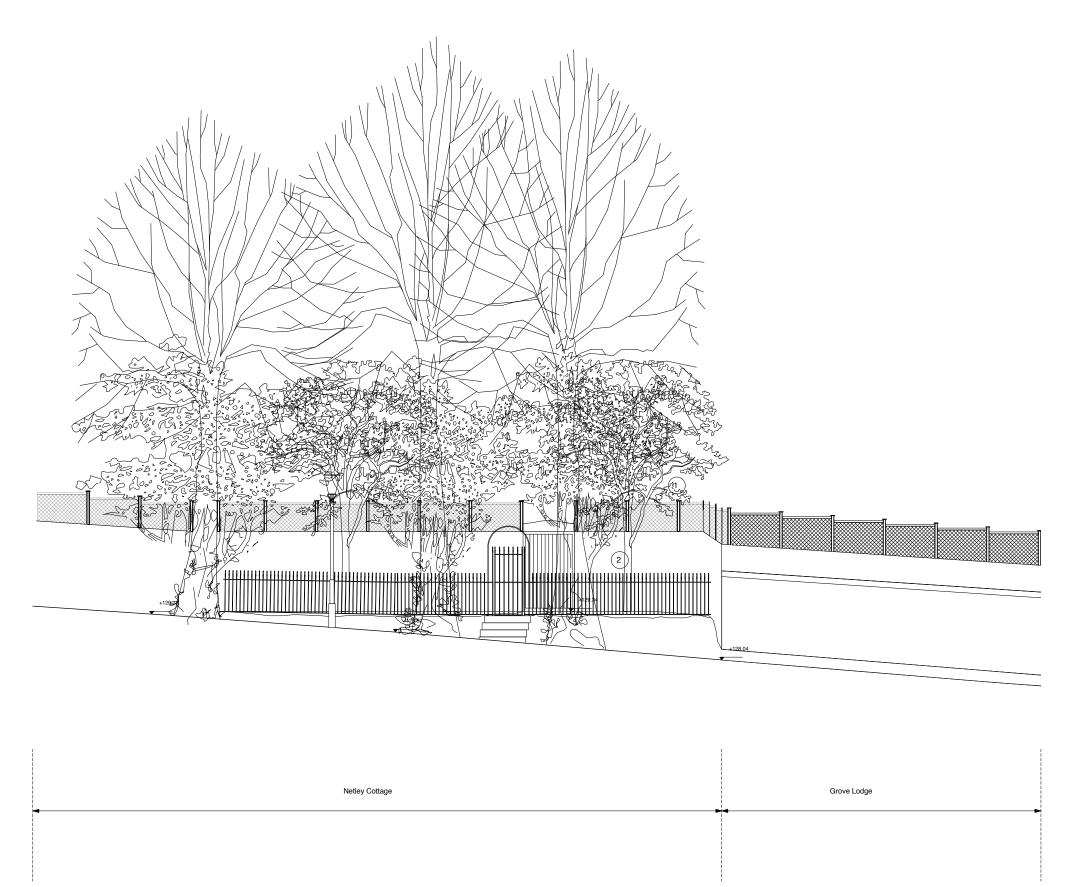

### KEY:

Timber trellis to perimeter wall
 New opening with steps through boundary garden wall

Netley Cottage

Netley Cottage Garden

Proposed Section S-S

4orm

1-5 Offord Street London N1 1DH 020 7183 7045

studio@4orm.co.uk

In association with HANS VERSTUYFT ARCHITECTEN

Project Netley Cottage and Grove Lodge

Drawing Title
Proposed Sections
SS & TT

SS & TT
Drawing Status
PLANNING

Date Scale @ A1

June 2021 1:100

Drawing Number 4134-P.15