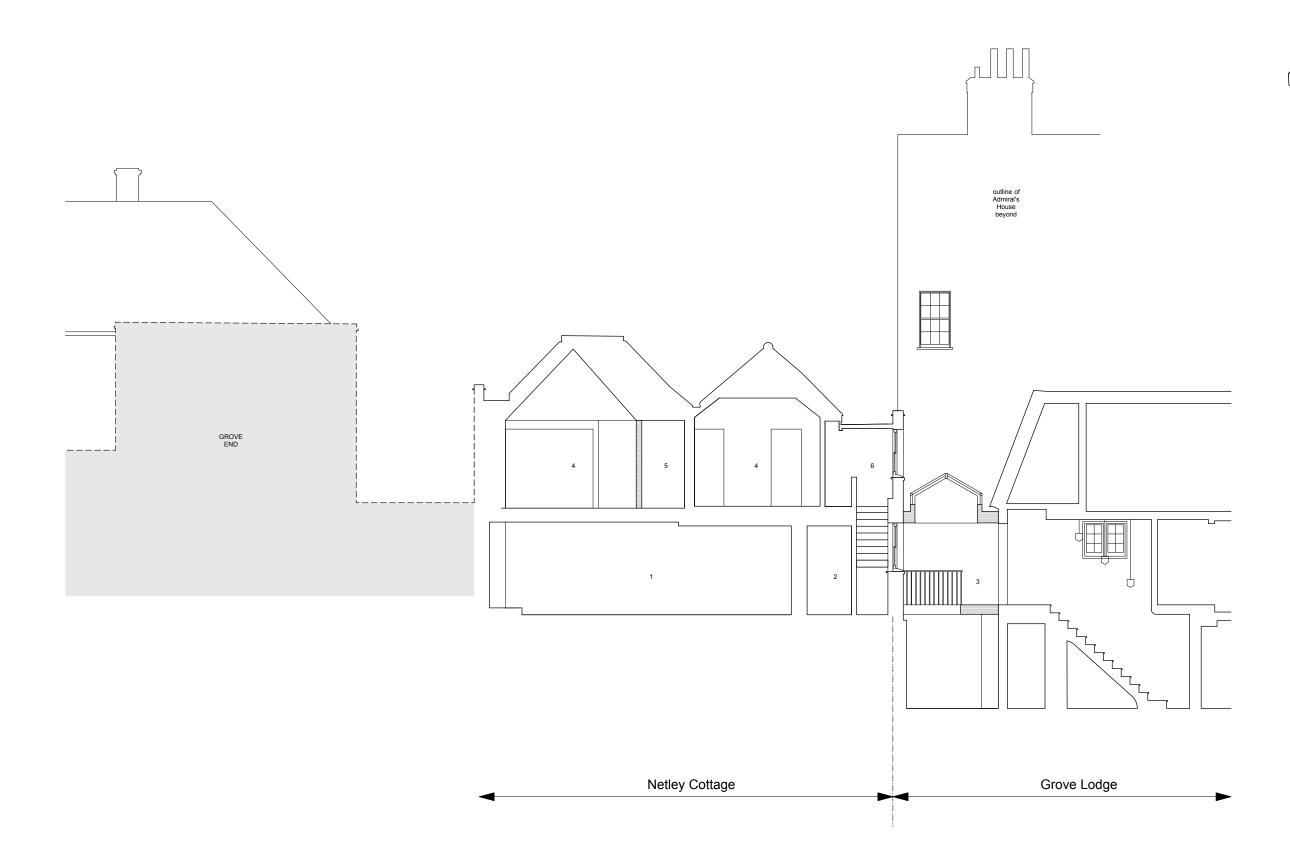

### KEY:

Timber trellis to perimeter wall
 New opening with steps through boundary garden wall

Netley Cottage

Netley Cottage Garden

Proposed Section S-S

4orm

1-5 Offord Street London N1 1DH 020 7183 7045

studio@4orm.co.uk

In association with HANS VERSTUYFT ARCHITECTEN

Project Netley Cottage and Grove Lodge

Drawing Title
Proposed Sections
SS & TT

SS & TT
Drawing Status
PLANNING

Date Scale @ A1

June 2021 1:100

Drawing Number 4134-P.15