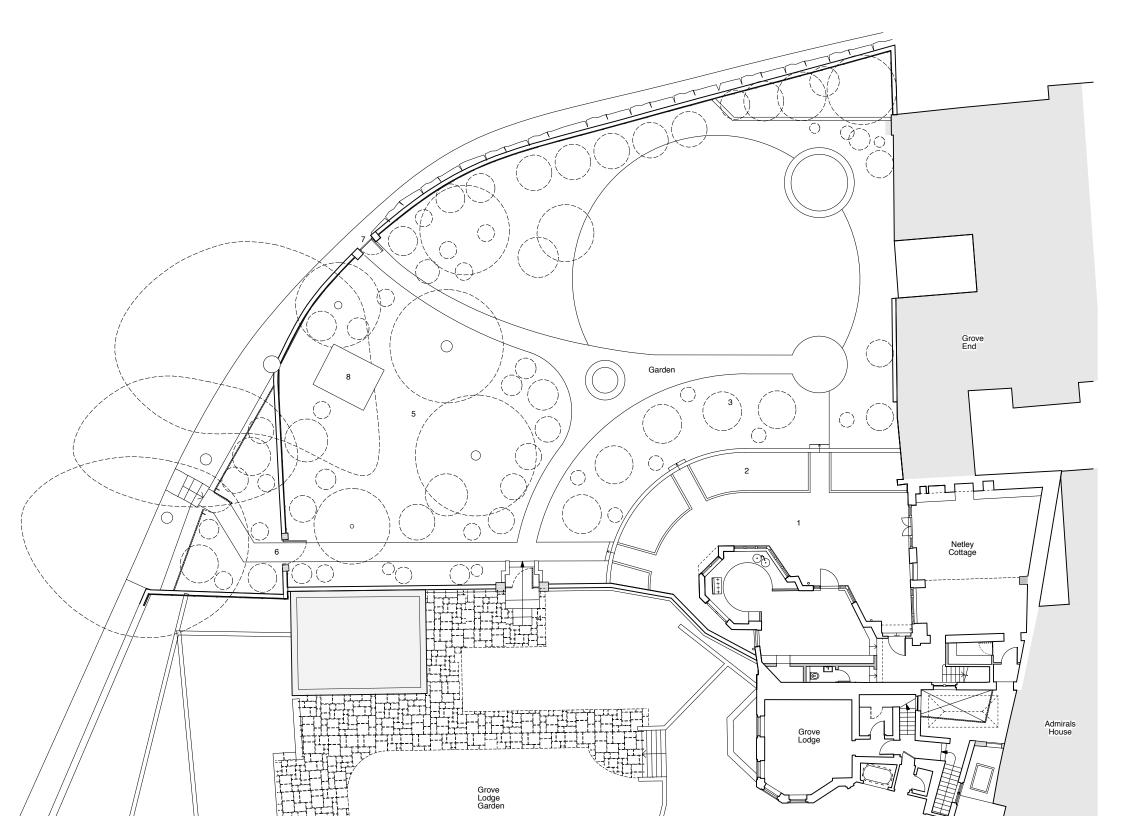

Date Drawn June 2021 1:50 JW

Drawing Number

Paved terrace
 Flower bed
 Grass
 New steps through wall
 Woodland
 Main Entrance gate
 Side gate
 Graden Store

KEY:

## In association with HANS VERSTUYFT ARCHITECTEN

Project
Netley Cottage and
Grove Lodge
Drawing Title
Proposed Landscape

Plan

Drawing Status
PLANNING

Date June 2021 1:100

Drawing Number

**Proposed North Elevation** 