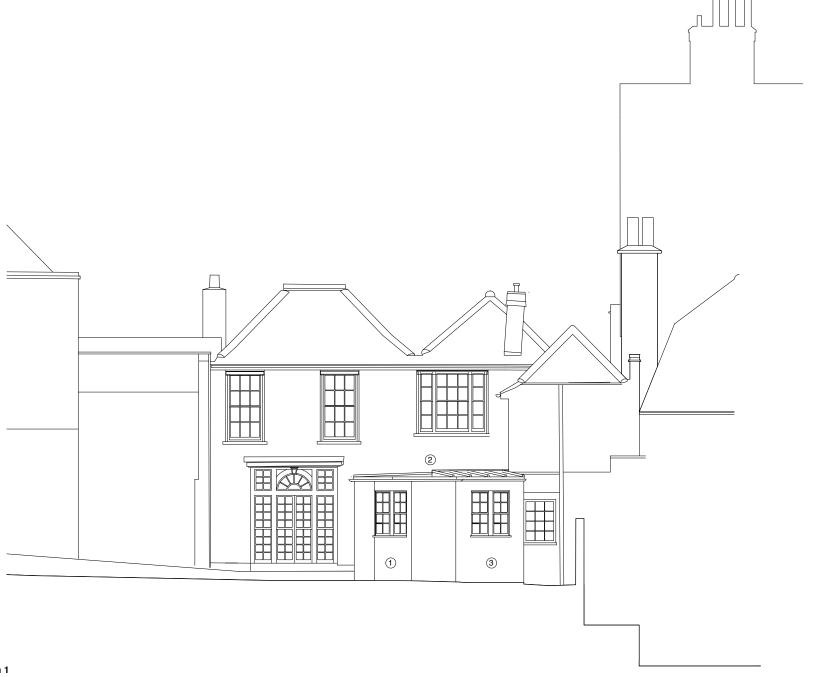

## KEY:

- New lead clad roof lantern
   New lead roof covering
   Glass roof lantern

Generally, strip back roof tiles, take up ashphalt gutter coverings, carry out necessary repairs, relay tiles and renew asphalt gutter converings

## In association with HANS VERSTUYFT ARCHITECTEN

Project
Netley Cottage and
Grove Lodge
Drawing Title
Proposed
South Elevation

Drawing Status
PLANNING

Date Drawn June 2021 1:50 EW

Proposed West Elevation 1