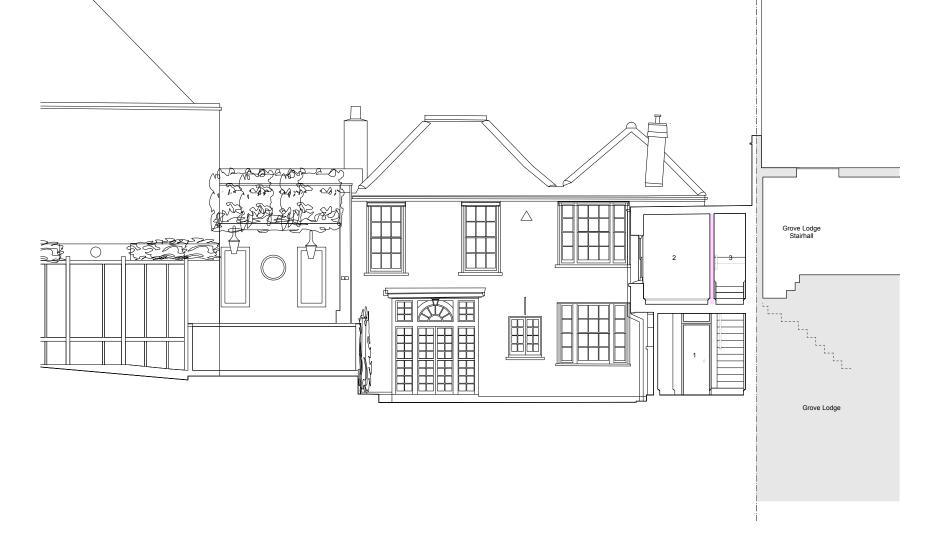

Drawing Number

KEY:

#### - Removal/Alteration

- 1) Sitting Room 2) Bar Area 3) Coat Area 4) Bedroom 5) WC 6) Stairhall

# 40rm 1-5 Offord Street London N1 1DH 020 7183 7045

studio@4orm.co.uk www.4orm.co.uk

## In association with HANS VERSTUYFT ARCHITECTEN

Project
Netley Cottage and
Grove Lodge
Drawing Title
Existing and Fabric Removal/Demolitions
Section H-H