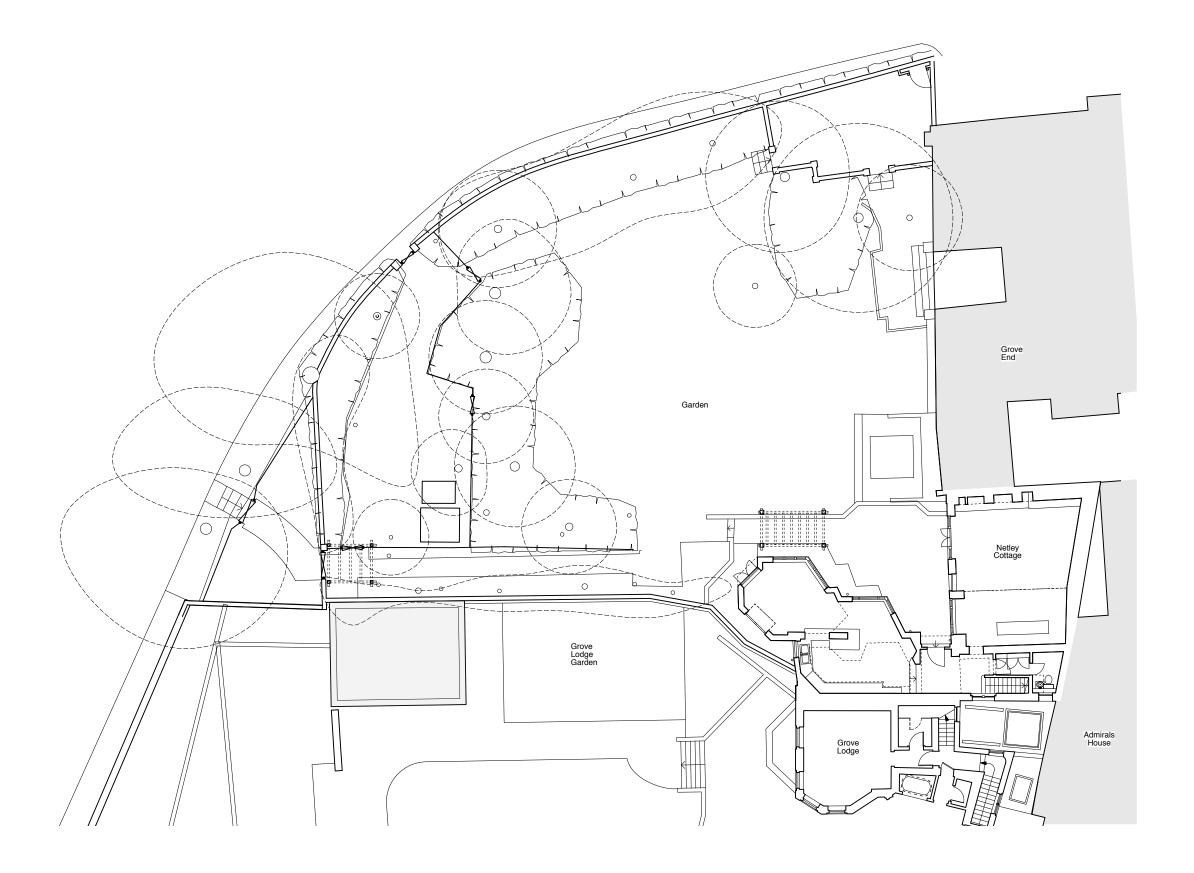

# In association with HANS VERSTUYFT ARCHITECTEN

Project
Netley Cottage and
Gove Lodge
Drawing Title
Existing Landscape
Plan
Drawing Status
PLANNING

June 2021 1:100 Drawing Number

Do not scale from this drawing. Dimensions are to be verified on site prior to construction.