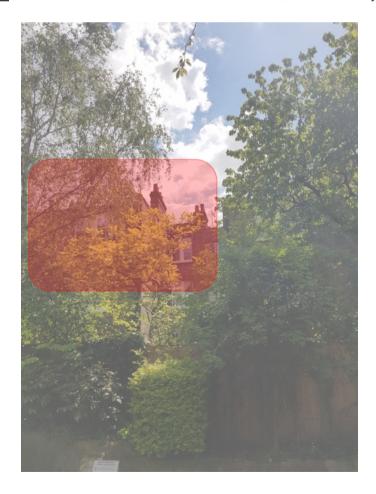

Photo 3: View from Tudor Close towards North West (taken 19th May 2021)

Photo 4: View from Tudor Close towards North West (taken 19th May 2021)

Photo 5: View from Tudor Close to North West (taken 19th May 2021)

## NOTES:

- 1.Red area highlights view of number 32 Glenloch Road in photos 3, 4 and 5.
- 2.It has been noted that the roof terrace is largely obscured from public view.