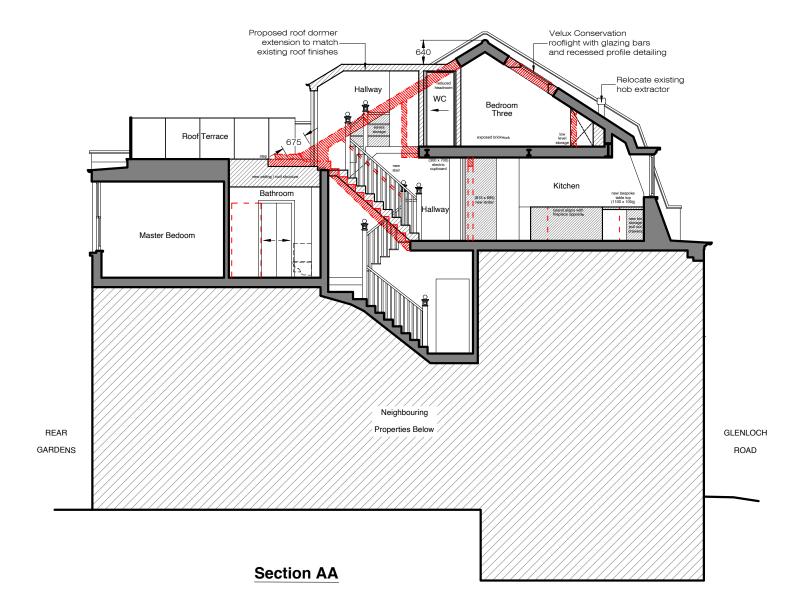

## Materials Key:

Dormer Cheeks: Hanging slate to match existing

Dormer Pitched Roof: Slate to match existing

Dormer Flat Roof: Roofing membrane / lead

Doors: White painted timber to match existing

Flashing: Lead to match existing

## PLANNING

Client:

Mr Woulfe

Project:

32 Glenloch Road, London

Drawing:

Proposed Section AA

Drawn: MM Checked: MM

Date: Jun 21 Scale: 1:100 @ A3

Drawing No:

2110\_P04\_Rev B